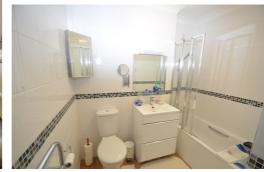

## **Shower Room**

Corner unit shower cubicle, wash hand basin set to large vanity unit with fitted mirror fronted cabinet above, concealed low level WC heated towel rail, fully tiled, coved ceiling, wall mounted electric heater, extractor fan, plank style vinyl flooring.

#### Bathroom

Matching white suite comprising panelled bath with shower over, fitted shower screen, wash hand basin set to vanity unit with fitted mirror and lighting above, low level WC, mirror fronted bathroom corner cabinet, fully tiled walls, heated towel rail, plank style vinyl flooring.