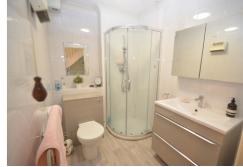

## **Shower Room**

Corner unit shower cubicle, wash hand basin set to large vanity unit with fitted mirror fronted cabinet above, concealed low level WC heated towel rail, fully tiled, coved ceiling, wall mounted electric heater, extractor fan, plank style vinyl flooring.

#### Bathroom

Matching white suite comprising panelled bath with shower over, fitted shower screen, wash hand basin set to vanity unit with fitted mirror and lighting above, low level WC, mirror fronted bathroom corner cabinet, fully tiled walls, heated towel rail, plank style vinyl flooring.