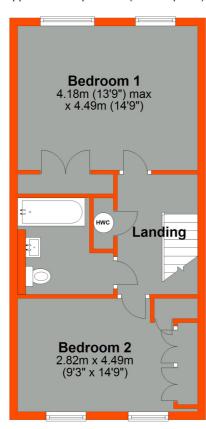

## First Floor

Approx. 43.1 sq. metres (464.0 sq. feet)

Total area: approx. 86.5 sq. metres (931.3 sq. feet)

Disdaimer: All measurements are approximate. No equipment, circuits or fittings have been tested. These particulars are made without responsibility on the part of the gents or Vendor, their accuracy is not guaranteed nor do they form part of any contract and no warranty is given.

#### Landing

Access to loft, linen cupboard housing hot water cylinder, fitted carpet

#### **Bedroom One**

UPVC double glazed twin windows to rear, fitted wardrobe, wall mounted electric heater, coved ceiling, fitted carpet.

#### **Bedroom Two**

UPVC double glazed twin windows to front, fitted wardrobes, wall mounted electric heater, fitted carpet

#### Bathroom

Matching white suite comprising panelled bath with shower over, fitted shower screen, wash hand basin set to vanity unit with fitted mirror and lighting above, low level WC, mirror fronted bathroom corner cabinet, fully tiled walls, heated towel rail, plank style vinyl flooring.