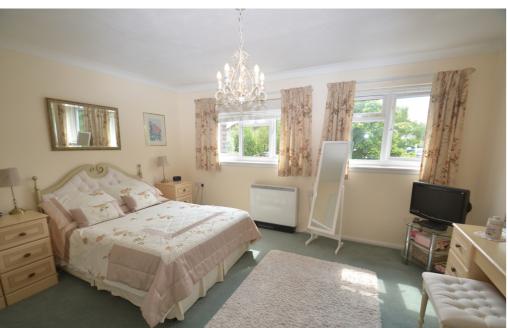

#### **Living Room**

UPVC double glazed door to patio, UPVC double glazed window to rear, feature fireplace with ornate surround, coved ceiling, TV point, fitted carpet

#### **Bedroom One**

UPVC double glazed twin windows to rear, fitted wardrobe, wall mounted electric heater, coved ceiling, fitted carpet.

#### **Bedroom Two**

UPVC double glazed twin windows to front, fitted wardrobes, wall mounted electric heater, fitted carpet