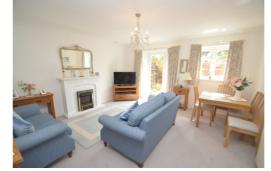

#### **Living Room**

UPVC double glazed door to patio, UPVC double glazed window to rear, feature fireplace with ornate surround, coved ceiling, TV point, fitted carpet