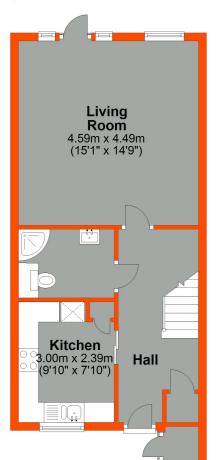

## **Ground Floor**

Approx. 43.4 sq. metres (467.4 sq. feet)

## **Canopied Entrance Porch**

with fitted cupboard

#### **Entrance Hall**

Entrance door, cloaks cupboard, storage heater, fitted carpet

#### **Living Room**

UPVC double glazed door to patio, UPVC double glazed window to rear, feature fireplace with ornate surround, coved ceiling, TV point, fitted carpet

## Fitted Kitchen

UPVC double glazed window to front, comprehensive range of fitted wall and base units incorporating display cabinets, pan drawers and ample work surfaces with a briquette style tiled splashback, inset sink unit, electric hob with extractor over, eye level double oven and grill, integrated fridge freezer, plumbed for washing machine, coved ceiling, spot lighting, vinyl flooring.

## **Shower Room**

Corner unit shower cubicle, wash hand basin set to large vanity unit with fitted mirror fronted cabinet above, concealed low level WC heated towel rail, fully tiled, coved ceiling, wall mounted electric heater, extractor fan, plank style vinyl flooring.