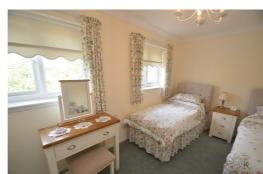

#### **Bedroom One**

UPVC double glazed twin windows to rear, fitted wardrobe, wall mounted electric heater, coved ceiling, fitted carpet.

#### **Bedroom Two**

UPVC double glazed twin windows to front, fitted wardrobes, wall mounted electric heater, fitted carpet