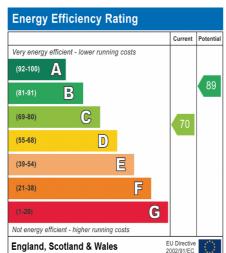

## **Service Charges**

Currently £250.00 Monthly (We understand that this includes the ground rent and buildings insurance)

THERE IS A SINKING FUND PAYABLE WHEN THE PROPERTY IS RESOLD (DETAILS UPON REQUEST). There is no gas supply to the development. THERE IS AN AGE RESTRICTION OF 55 YEARS AND ABOVE, PLEASE CONTACT US FOR FURTHER DETAILS.