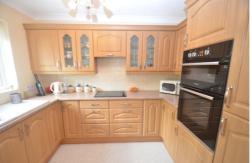

## Fitted Kitchen

UPVC double glazed window to front, comprehensive range of fitted wall and base units incorporating display cabinets, pan drawers and ample work surfaces with a briquette style tiled splashback, inset sink unit, electric hob with extractor over, eye level double oven and grill, integrated fridge freezer, plumbed for washing machine, coved ceiling, spot lighting, vinyl flooring.