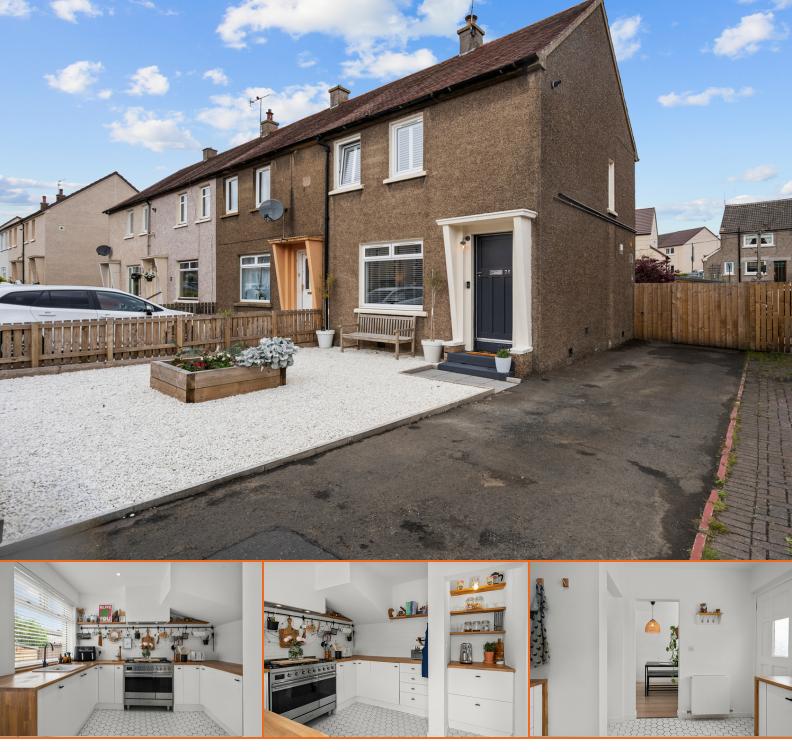

## 36 Bantaskine Drive, Falkirk. FK1 5HS 154995 £154,995

- Beautifully presented two-bedroom end-terrace family home in excellent condition
- Showcasing a newly renovated kitchen with a warm, rustic elegance and clean, modern lines
- Smeg dual-fuel range cooker
- Stylish open-plan lounge and dining area with dual-aspect windows
- Significant upgrades in past four years: full rewiring, plastering, windows, radiators and more
- Professionally landscaped front garden and long private driveway for up to three vehicles
- Large, sunny, and fully enclosed rear garden perfect for relaxed outdoor living and family fun
- Prime location in Bantaskine, close to schools, shops, and Falkirk High Station (direct trains to Edinburgh & Glasgow)