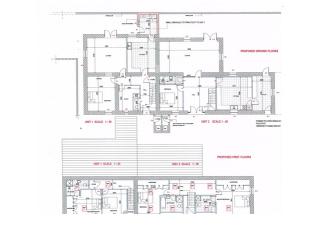

39a Station Street **Telephone:** 01900 828600 Cockermouth Cumbria Website: **CA13 9QW** www.lillingtons-estates.co.uk

BARN B CRAGG FARM, COCKERMOUTH, EAGLESFIELD CA13 0SG £100,000

Properties to be converted are rare these days so take your chance to purchase this semi detached barn in a semi rural position just outside the sought after village of Eaglesfield which benefits from planning permission to be converted into a generous three bedroom home. The proposed accommodation includes an large feature entrance hall with ground floor w.c, living room, kitchen/dining room, utility, ground floor double bedroom, first floor master bedroom with en-suite, guest bedroom and family bathroom. In addition there is a recently purchased area of garden to the rear and off road parking provided at the front. Further details on plans are available from the Cockermouth Office.