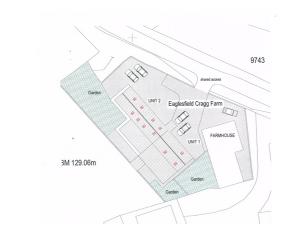

39a Station Street **Telephone:** 01900 828600 Cockermouth Cumbria Website: **CA13 9QW** www.lillingtons-estates.co.uk

BARN B CRAGG FARM, COCKERMOUTH, EAGLESFIELD CA13 0SG £100,000

Properties to be converted are rare these days so take your chance to purchase this semi detached barn in a semi rural position just outside the sought after village of Eaglesfield which benefits from planning permission to be converted into a generous three bedroom home. The proposed accommodation includes an large feature entrance hall with ground floor w.c, living room, kitchen/dining room, utility, ground floor double bedroom, first floor master bedroom with en-suite, guest bedroom and family bathroom. In addition there is a recently purchased area of garden to the rear and off road parking provided at the front. Further details on plans are available from the Cockermouth Office.