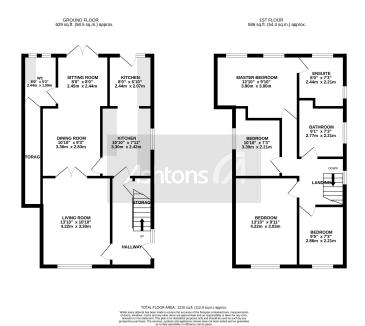

## Kirkcaldy Avenue, Great Sankey, WA5 £355,000 OIEO

Welcome to this stunning four-bedroom detached house, located in a desirable suburban setting. With its fantastic location close to schools, shops and motorways, this property offers convenience and comfort for modern family living. This beautiful family home has been lovingly owned by the same family for the past 20 years and has been the cherished setting for many happy memories. With four spacious bedrooms, there is ample space for families of all sizes to enjoy.

## See more of this house at ashtons.net

Welcome to this stunning four-bedroom detached house, located in a desirable suburban setting. With its fantastic location close to schools, shops, and motorways, this property offers convenience and comfort for modern family living. This beautiful family home has been lovingly owned by the same family for the past 20 years and has been the cherished setting for many happy memories. With four spacious bedrooms, there is ample space for families of all sizes to enjoy. The interior of this property is bright and airy, with plenty of natural light streaming through the windows. The living areas are thoughtfully designed, providing a comfortable and welcoming atmosphere for relaxing and entertaining. The traditional kitchen is equipped with a Belfast sink, and stone work tops and offers plenty of storage space, making it a joy to cook and entertain in. Outside, the property boasts a lovely south-facing garden, perfect for spending time outdoors with family and friends. The property also benefits from a driveway and garage converted into a family room, and a large drive providing ample parking. Overall, this stunning family home offers a wonderful opportunity to own a property that has been lovingly maintained and is ready to move in and enjoy. Don't miss out on the chance to make this your forever home!