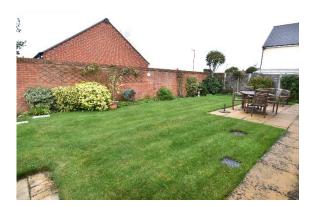

The main bathroom is fitted with a modern white suite comprising of a panel bath, pedestal sink unit and low level wc.

Outside the walled rear garden is lovely with gated side access to the front. It is laid predominantly to lawn with planted borders, garden shed and patio area.

At the front there is driveway parking for two cars side by side in front of the double garage which has the benefit of power. The property is located within a private cul du sac.

The property has the benefit of gas fired central heating and upvc double glazed windows and doors.