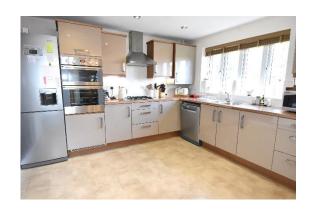

The kitchen is fitted with a range of modern wall and base units with integrated double electric ovens, gas hob and a dishwasher. The dining/family area has patio doors out to the garden. There is a further door off the kitchen which leads back into the hallway and provides access to the utility room. The utility is fitted with a sink unit and provides space and plumbing for a washing machine, and gives access to the side of the house.