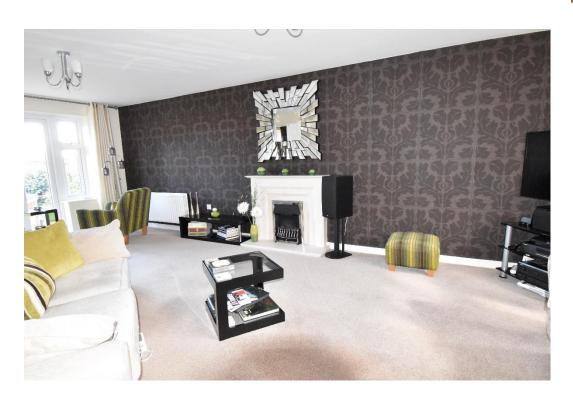

To the right there is a large dual aspect lounge with attractive bay window to the front and patio doors which lead out to the rear garden. There is an attractive electric fire and surround and double doors open into the dining/kitchen/family room.