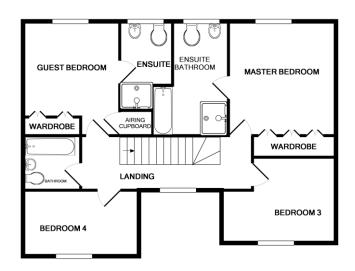

There are four good sized bedrooms all benefitting from fitted wardrobes. In addition both bedroom 1 and bedroom 2 have ensuites – bedroom 1 has a bath and separate shower, wc and sink unit; bedroom 2 has a shower cubicle, wash basin and wc.

The main bathroom is fitted with a modern white suite comprising of a panel bath, pedestal sink unit and low level wc.

Outside the walled rear garden is lovely with gated side access to the front. It is laid predominantly to lawn with planted borders, garden shed and patio area.

#### **First Floor**

Bedroom 1 12'7"x10'8"

Ensuite

Bedroom 2 12'x10'8"

Ensuite

Bedroom 3 12'7"x9'3" Bedroom 4 12'8"x7'1" 6'x5'9" Bathroom