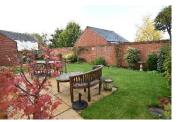

The main bathroom is fitted with a modern white suite comprising of a panel bath, pedestal sink unit and low level wc.

Outside the walled rear garden is lovely with gated side access to the front. It is laid predominantly to lawn with planted borders, garden shed and patio area.