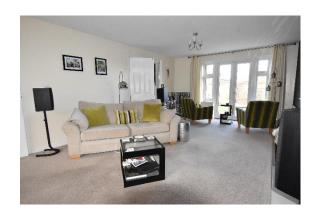

To the right there is a large dual aspect lounge with attractive bay window to the front and patio doors which lead out to the rear garden. There is an attractive electric fire and surround and double doors open into the dining/kitchen/family room.