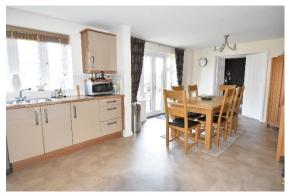

The kitchen is fitted with a range of modern wall and base units with integrated double electric ovens, gas hob and a dishwasher. The dining/family area has patio doors out to the garden. There is a further door off the kitchen which leads back into the hallway and provides access to the utility room. The utility is fitted with a sink unit and provides space and plumbing for a washing machine, and gives access to the side of the house.