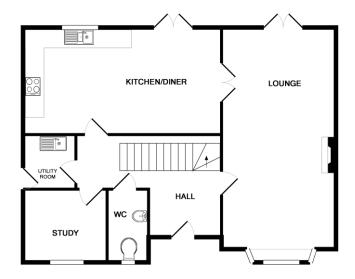

## **Ground Floor**

**Entrance Hall** 

26'3" Max into Bay x 12'6" Lounge

21'8"x11'9" Kitchen/dining room

9'2"x8' Study Utility 6'x5'9"

Guest wo

#### **First Floor**

Bedroom 1 12'7"x10'8"

Ensuite

Bedroom 2 12'x10'8"

Ensuite

Bedroom 3 12'7"x9'3" Bedroom 4 12'8"x7'1" 6'x5'9" Bathroom

#### **Outside**

Double Garage 18'2"x18'1"

Communal areas and green spaces maintained by First Port Annual Charge £112.00

This floorplan is provided for guidance only as an approximate layout of the property and should not be relied upon as a statement of fact.