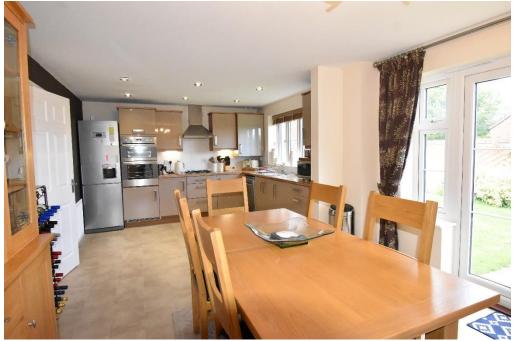

The kitchen is fitted with a range of modern wall and base units with integrated double electric ovens, gas hob and a dishwasher. The dining/family area has patio doors out to the garden. There is a further door off the kitchen which leads back into the hallway and provides access to the utility room. The utility is fitted with a sink unit and provides space and plumbing for a washing machine, and gives access to the side of the house.