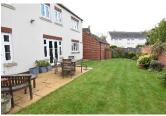

The main bathroom is fitted with a modern white suite comprising of a panel bath, pedestal sink unit and low level wc.

Outside the walled rear garden is lovely with gated side access to the front. It is laid predominantly to lawn with planted borders, garden shed and patio area.