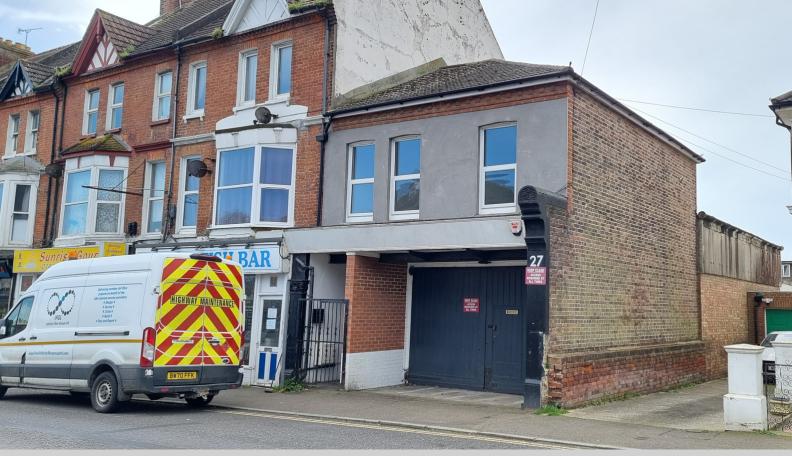

## 27a London Road, Bexhill-on-Sea, East Sussex , TN39 3JR

£169,950

- Two Bed First Floor Maisonette
- Well Presented Apartment Throughout
- Central Heated & Double Glazed
- Own Private Gated Entrance
- An Immaculate Apartment Throughout
- Two Bedrooms Leading Off Lounge- Diner
- Lovely Neutral Colour Scheme
- Good Size Lounge-Diner
- Carpeted Stairs & Glass Balustrade
- Good Size Storage Loft With Ladder
- No Neighbours Above Or below !
- Low Maintenance Charge & Long Lease
- Sought After Town Centre Location
- Excellent Additional Scope & Potential
- Vacant With No Onward Chain