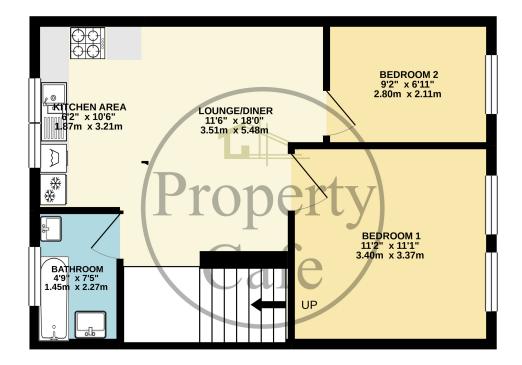

## 27a London Road, Bexhill-on-Sea, East Sussex , TN39 3JR

£169,950





- Two Bed First Floor Maisonette
- Well Presented Apartment Throughout
- Central Heated & Double Glazed
- Own Private Gated Entrance
- An Immaculate Apartment Throughout
- Two Bedrooms Leading Off Lounge- Diner
- Lovely Neutral Colour Scheme
- Good Size Lounge-Diner
- Carpeted Stairs & Glass Balustrade
- Good Size Storage Loft With Ladder
- No Neighbours Above Or below !
- Low Maintenance Charge & Long Lease
- Sought After Town Centre Location
- Excellent Additional Scope & Potential
- Vacant With No Onward Chain



APARTMENT 453 sq.ft. (42.1 sq.m.) approx.