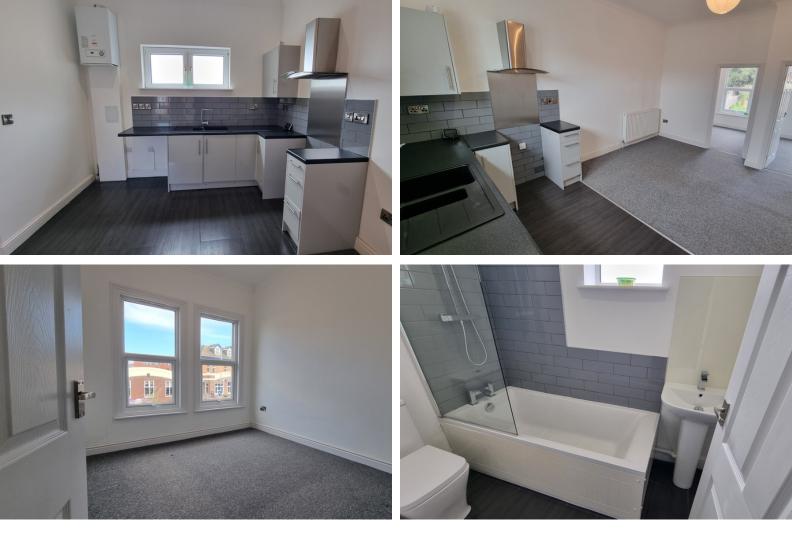

## 27a London Road, Bexhill-on-Sea, East Sussex , TN39 3JR

£169,950

- Two Bed First Floor Maisonette
- Well Presented Apartment Throughout
- Central Heated & Double Glazed
- Own Private Gated Entrance
- An Immaculate Apartment Throughout
- Two Bedrooms Leading Off Lounge- Diner
- Lovely Neutral Colour Scheme
- Good Size Lounge-Diner
- Carpeted Stairs & Glass Balustrade
- Good Size Storage Loft With Ladder
- No Neighbours Above Or below !
- Low Maintenance Charge & Long Lease
- Sought After Town Centre Location
- Excellent Additional Scope & Potential
- Vacant With No Onward Chain