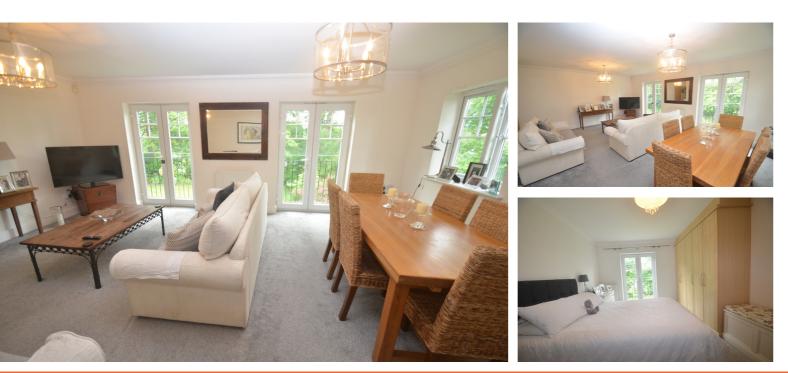

#### Lounge/Dining Room

Double glazed double doors to rear opening onto 2 Juliette balconies overlooking the communal gardens, double glazed window to side with a sylvan view, 2 radiators, coved ceiling, fitted carpet.

#### Bedroom 1

Double glazed doors opening onto a Juliette balcony with views over the communal gardens, extensive fitted wardrobes, radiator, coved ceiling, fitted carpet.