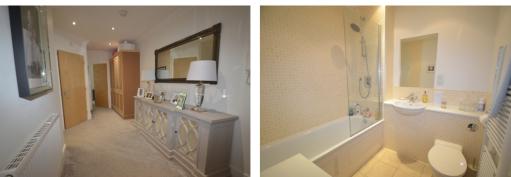

#### **Entrance Hall**

Entryphone receiver, radiator, cupboard housing lagged hot water cylinder, coved ceiling, fitted carpet, doors to:

#### **En Suite Shower Room**

Double glazed window to side, matching white suite comprising shower cubicle, pedestal wash hand basin, low flush WC, ceramic tiled flooring, wall mirror, fitted towel rail.

#### Bathroom

power shower and glass screen, wash hand basin, concealed flush WC, heated towel rail,

#### **Counctl Tax**

Croydon council band E

www.proctors.london

Matching white suite comprising panelled bath, part ceramic tiled walls, ceramic tiled flooring.