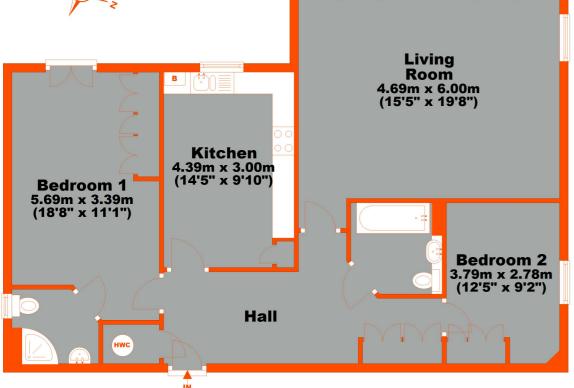

Shirley Office
285-287 Wickham Road, Croydon, CR0 8TJ
020 8777 2121
shirley@proctors.london

First Floor Approx. 96.2 sq. metres (1035.3 sq. feet)

## Total area: approx. 96.2 sq. metres (1035.3 sq. feet)

This plan is for general layout guidance and may not be to scale. Plan produced using PlanUp.

Disdaimer: All measurements are approximate. No equipment, circuits or fittings have been tested. These particulars are made without responsibility on the part of the Agents or Vendor, their accuracy is not guaranteed nor do they form part of any contract and no warranty is given.

## Flat 5 Rye House, 17 Upper Shirley Road, Shirley, Croydon, Surrey CR0 5DZ

A 2 bedroom 1st floor apartment with lift access set in this exclusive development of properties which rarely come onto the market. The property, along with the 2 bedrooms, has a fully fitted kitchen/breakfast room, large lounge/dining room with 2 Juliette balconies, en suite shower room and Juliette balcony to the master bedroom, bathroom, lift, entryphone, personal parking bay, beautiful communal gardens, gas central heating and double glazing. The property also enjoys elevated views across the communal gardens to the rear.

#### **Entrance Hall**

Entryphone receiver, radiator, cupboard housing lagged hot water cylinder, coved ceiling, fitted carpet, doors to:

#### Kitchen/Breakfast Room

Double glazed windows to rear overlooking the communal gardens, double bowl single drainer stainless steel sink unit set within an extensive matching range of worktops, wall/base units and drawers, tiled splashback, gas hob, double oven and cooker hood, integrated fridge/freezer, washing machine and dishwasher, cupboard housing gas central heating boiler, ceramic tiled flooring, radiator.

#### Lounge/Dining Room

Double glazed double doors to rear opening onto 2 Juliette balconies overlooking the communal gardens, double glazed window to side with a sylvan view, 2 radiators, coved ceiling, fitted carpet.

#### Bedroom 1

Double glazed doors opening onto a Juliette balcony with views over the communal gardens, extensive fitted wardrobes, radiator, coved ceiling, fitted carpet.

#### **En Suite Shower Room**

Double glazed window to side, matching white suite comprising shower cubicle, pedestal wash hand basin, low flush WC, ceramic tiled flooring, wall mirror, fitted towel rail.

#### Bedroom 2

Double glazed window to side with sylvan view, fitted wardrobes, radiator, fitted carpet, coved ceiling.