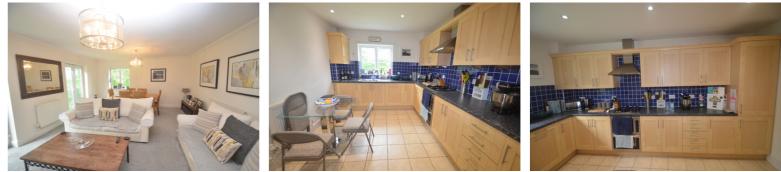

#### Kitchen/Breakfast Room

Double glazed windows to rear overlooking the communal gardens, double bowl single drainer stainless steel sink unit set within an extensive matching range of worktops, wall/base units and drawers, tiled splashback, gas hob, double oven and cooker hood, integrated fridge/freezer, washing machine and dishwasher, cupboard housing gas central heating boiler, ceramic tiled flooring, radiator.

#### Lounge/Dining Room

Double glazed double doors to rear opening onto 2 Juliette balconies overlooking the communal gardens, double glazed window to side with a sylvan view, 2 radiators, coved ceiling, fitted carpet.