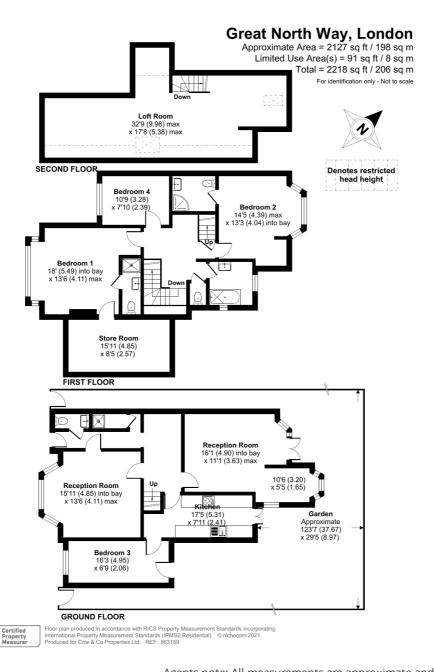

Great North Way, London, NW4 1JD

Presented in superb condition this bright, light filled detached family home offers four bedrooms plus a loft space, three bathrooms and two large reception rooms. Occupying a corner plot, this property boasts over 2000 sq.ft of living space. The spacious large south facing garden has wonderful views across the park. There is off street parking for up to two cars. The house has been well maintained to an exceptional standard. Potential to extend is also another great factor subject STPP.

Tel: 0208 065 0010 Web: cowandco-london.com

Tel: 0208 065 0010 Email: thehub@cowandco-london.com Web: cowandco-london.com Agents note: All measurements are approximate and whilst every attempt has been made to ensure accuracy they are for general guidance only and must not be relied on. The fixture and fittings referred to have not been tested and therefore no guarantee can be given that they are in working order. Internal photographs are reproduced for general information and it must not be inferred that any item shown is included with the property.