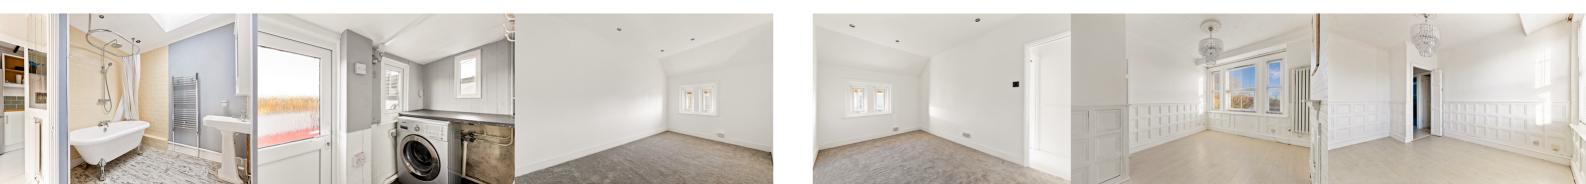

### Utility

Separate utility space with door leading to roof terrace

#### Kitchen

13' 3" x 6' 10" (4.04m x 2.08m) With a mix of wall and base units, roll edge work surfaces, tiled splash back, integral oven and grill with gas hob, breakfast bar, wood effect flooring

#### **Family Bathroom**

9' 10" x 7' 5" (3.00m x 2.26m) A free standing roll edge bath with shower overhead, wash hand basin, wood effect flooring

#### Lounge

13' 3" x 10' 4" (4.04m x 3.15m) A good sized lounge with carpeted floor double glazed windows and radiator

#### Bedroom

13' 3" x 8' 6" (4.04m x 2.59m) A good sized double bedroom with carpeted floor, radiator and double glazed windows

#### **Roof Terrace**

Private roof terrace