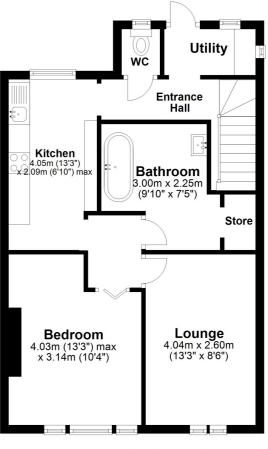

## **Entrance Hall**

### Utility

Separate utility space with door leading to roof terrace

# W.C

Low Level W.C

#### Kitchen

13' 3" x 6' 10" (4.04m x 2.08m) With a mix of wall and base units, roll edge work surfaces, tiled splash back, integral oven and grill with gas hob, breakfast bar, wood effect flooring

#### **Family Bathroom**

9' 10" x 7' 5" (3.00m x 2.26m) A free standing roll edge bath with shower overhead, wash hand basin, wood effect flooring

#### Lounge

13' 3" x 10' 4" (4.04m x 3.15m) A good sized lounge with carpeted floor double glazed windows and radiator

#### Bedroom

13' 3" x 8' 6" (4.04m x 2.59m) A good sized double bedroom with carpeted floor, radiator and double glazed windows

### Lease + Service Charge Information

We understand the lease has 88 years remaining of a 99 years.

We have been informed that the service charge is £100 per month.

Second Floor Approx. 50.7 sq. metres (546.0 sq. feet)

Whilst every attempt has been made to ensure the accuracy of the floor plan contained here, measurements of doors, windows, rooms and any other items are approximate and no responsibility is taken for any error, omission or mis-statement. This plan is for illustrative purposes only and should be used as such by any prospective purchaser. Plan produced using PlanUp.