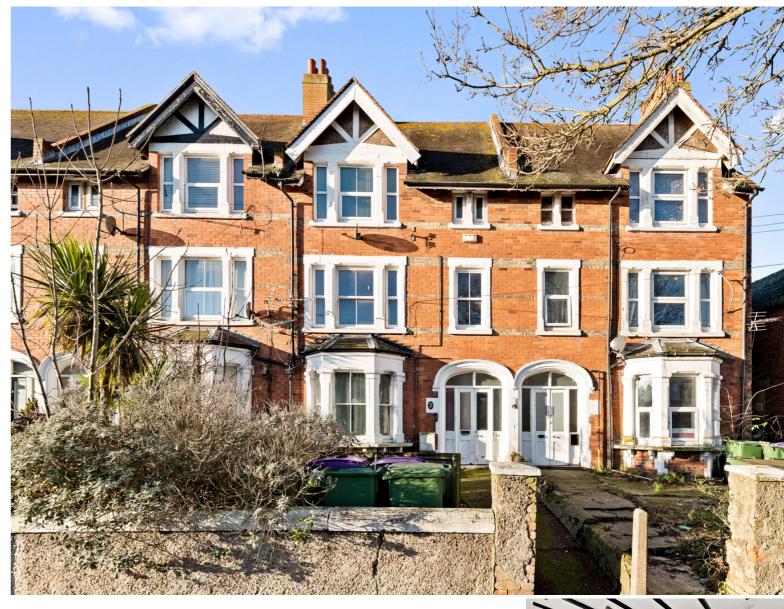

# 65c Wear Bay Crescent

Folkestone CT19 6BA

## £170,000 LEASEHOLD

DRAFT DETAILS....FOR SALE WITH BURNAP + ABEL....Burnap and Abel are delighted to introduce this unique one bedroom top floor apartment in the sought after location of wear bay crescent in folkestone's east cliff. This property comprises of a lounge/diner, kitchen, family bathroom with separate W.C and one double bedroom. Additional benefits include a private roof terrace, separate utility space, double glazing and gas central heating. This property is also currently vacant and being sold no chain. For your chance to view call sole agent 01303 258590. Keys are available at your convenience.