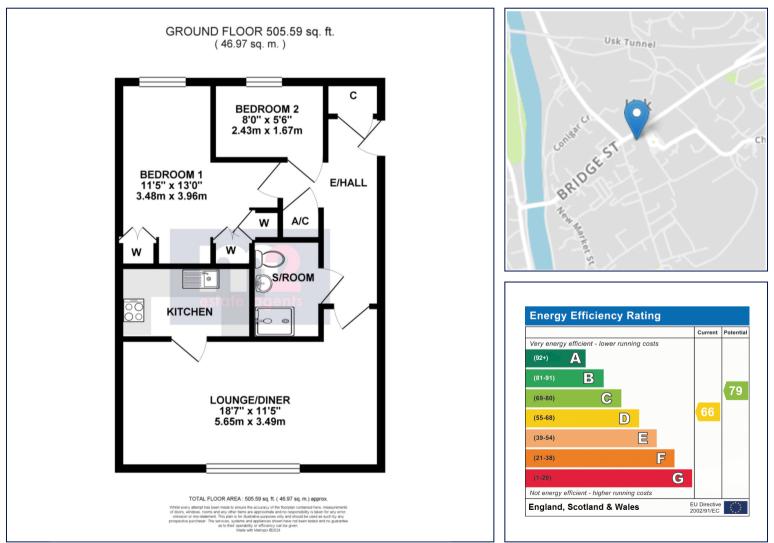

Further accommodation includes lounge that leads into the kitchen, two bedrooms with the master bedroom featuring built-in wardrobes, as well as storage and an airing cupboard. An oak engineered floor runs throughout the apartment.

Services:

Mains electric, water and drainage. Council Tax Band:

Band C

All room sizes are approximate. Electrical installations, plumbing, central heating and drainage installations are noted on the basis of a visual inspection only. They have not been tested and no warranty of condition or fitness for purpose is implied in their inclusion. Potential purchasers are warned that they must make their own enquiries as to the condition of the appliances, installations or any element of the structure or fabric of the property.