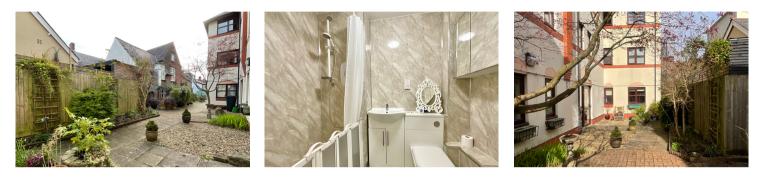

The property has been updated to a good standard which has included a modern kitchen with Bosch integral appliances, fridge / freezer and oven / hob. Modern shower room, featuring large walk in shower, vanity sink unit and close coupled WC.

Further accommodation includes lounge that leads into the kitchen, two bedrooms with the master bedroom featuring built-in wardrobes, as well as storage and an airing cupboard. An oak engineered floor runs throughout the apartment.

The property occupies well kept communal gardens with parking area. Other facilities include a laundry room, guest suite, security intercom, emergency pull cords throughout, social seating area and house manager.