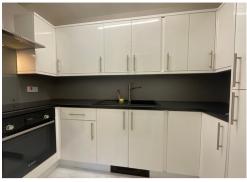

The property has been updated to a good standard which has included a modern kitchen with Bosch integral appliances, fridge / freezer and oven / hob. Modern shower room, featuring large walk in shower, vanity sink unit and close coupled WC.