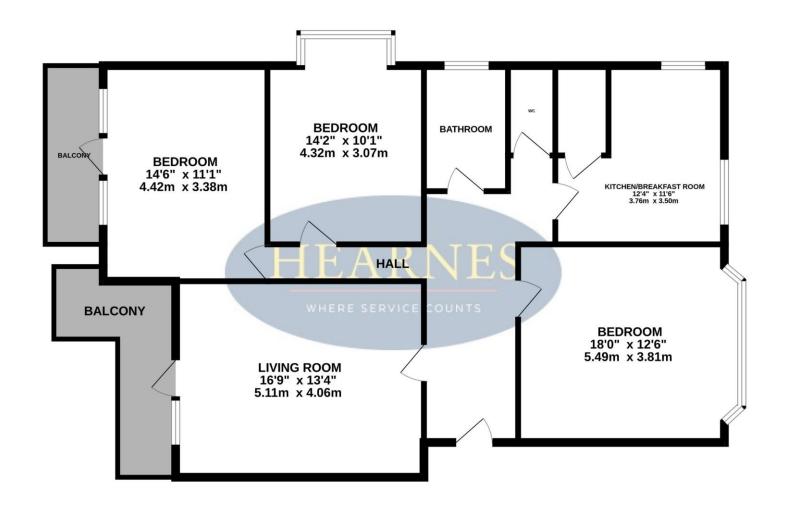

A secure intercom entry phone system gives access to a well maintained communal hallway, with stairs ring to all floors. On entering the apartment there is a spacious hallway giving access to all accommodation. A bright and airy living/dining room benefits from wood effect flooring and door leading out onto a southerly balcony with fantastic views. A separate kitchen is fitted with a range of modern base and eye level units with integrated electric oven and gas hob, a pantry also providing space and plumbing for a washing machine and fridge/freezer.

The principal bedroom is a generous double boasting access to a secluded, southerly balcony. Bedrooms two and three are also double in size, being served by a modern family bathroom fitted with as white suite comprising bath with shower over and wash basin, next door to which is a separate WC.

Both balconies offer a fantastic outlook over Bournemouth Gardens, one of which giving access to well kept communal gardens via a spiral staircase.

Share of freehold - 945 years remaining
Maintenance charges approximately £517.38 per quarter plus a
quarterly reserve Fund in advance of £218.49

## TOTAL FLOOR AREA: 1125sq.ft. (104.5 sq.m.) approx.

Whilst every attempt has been made to ensure the accuracy of the floorplan contained here, measurements of doors, windows, rooms and any other items are approximate and no responsibility is taken for any error, omission or mis-statement. This plan is for illustrative purposes only and should be used as such by any prospective purchaser. The services, systems and appliances shown have not been tested and no guarantee as to their operability or efficiency can be given.