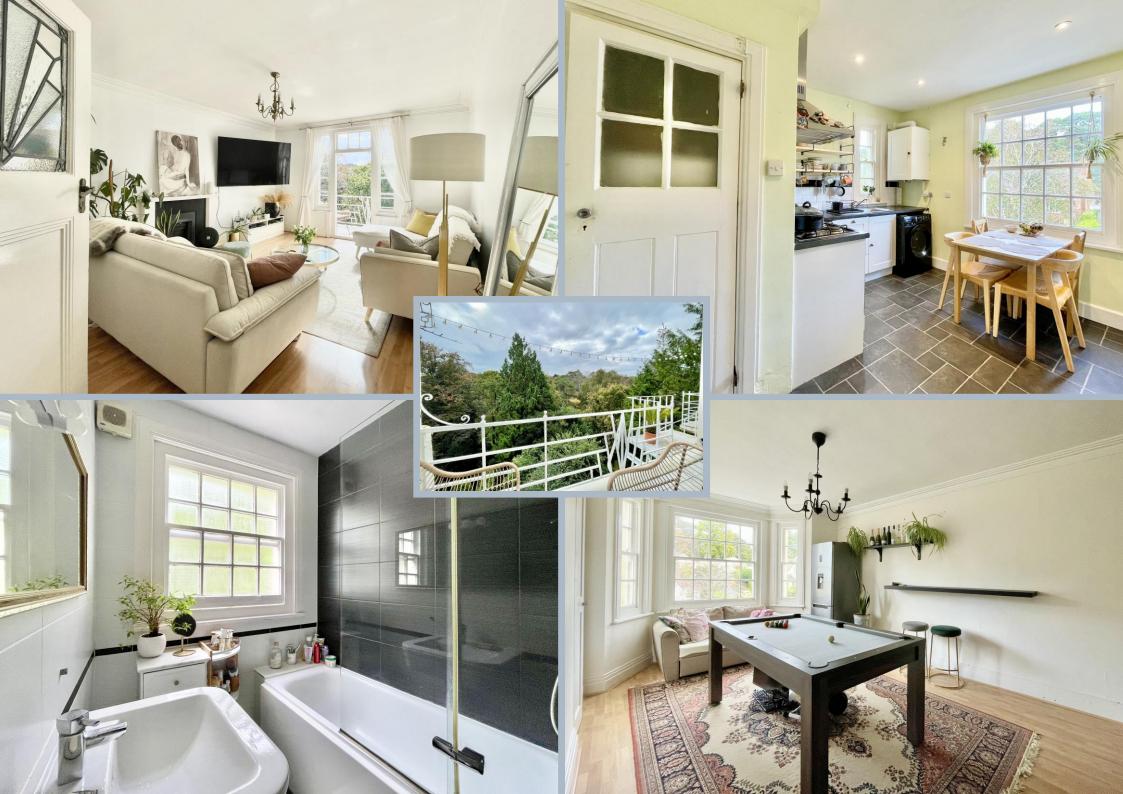

A secure intercom entry phone system gives access to a well maintained communal hallway, with stairs ring to all floors. On entering the apartment there is a spacious hallway giving access to all accommodation. A bright and airy living/dining room benefits from wood effect flooring and door leading out onto a southerly balcony with fantastic views. A separate kitchen is fitted with a range of modern base and eye level units with integrated electric oven and gas hob, a pantry also providing space and plumbing for a washing machine and fridge/freezer.

The principal bedroom is a generous double boasting access to a secluded, southerly balcony. Bedrooms two and three are also double in size, being served by a modern family bathroom fitted with as white suite comprising bath with shower over and wash basin, next door to which is a separate WC.

Both balconies offer a fantastic outlook over Bournemouth Gardens, one of which giving access to well kept communal gardens via a spiral staircase.

Share of freehold - 945 years remaining
Maintenance charges approximately £517.38 per quarter plus a
quarterly reserve Fund in advance of £218.49