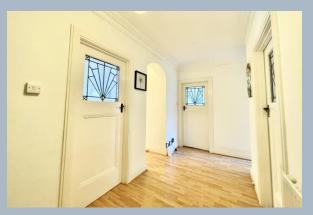

A secure intercom entry phone system gives access to a well maintained communal hallway, with stairs ring to all floors. On entering the apartment there is a spacious hallway giving access to all accommodation. A bright and airy living/dining room benefits from wood effect flooring and door leading out onto a southerly balcony with fantastic views. A separate kitchen is fitted with a range of modern base and eye level units with integrated electric oven and gas hob, a pantry also providing space and plumbing for a washing machine and fridge/freezer.