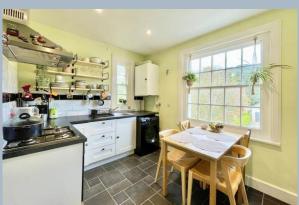

A secure intercom entry phone system gives access to a well maintained communal hallway, with stairs ring to all floors. On entering the apartment there is a spacious hallway giving access to all accommodation. A bright and airy living/dining room benefits from wood effect flooring and door leading out onto a southerly balcony with fantastic views. A separate kitchen is fitted with a range of modern base and eye level units with integrated electric oven and gas hob, a pantry also providing space and plumbing for a washing machine and fridge/freezer.