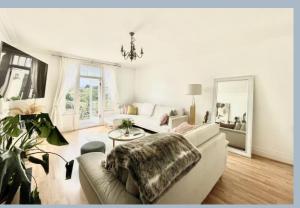

A secure intercom entry phone system gives access to a well maintained communal hallway, with stairs ring to all floors. On entering the apartment there is a spacious hallway giving access to all accommodation. A bright and airy living/dining room benefits from wood effect flooring and door leading out onto a southerly balcony with fantastic views. A separate kitchen is fitted with a range of modern base and eye level units with integrated electric oven and gas hob, a pantry also providing space and plumbing for a washing machine and fridge/freezer.