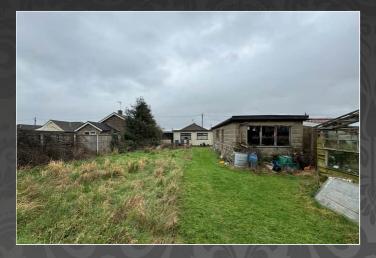

#### Outside

The front of the property is laid to lawn with a pathway to the front door and side access leading to the single detached garage which has power and light connected, and the rear garden.

The rear garden has an immediate hardstanding area with the remainder being predominately laid to lawn, being a substantial plot approaching approximately a quarter of an acre.