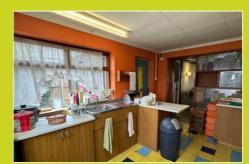

## Kitchen

4.24m x 2.97m (13' 11" x 9' 9")

Dual aspect room with windows to rear and side, base and eye level units with worktop over, sink, space for an oven and fridge/freezer, with doors to the lean to/utility room and bedroom one