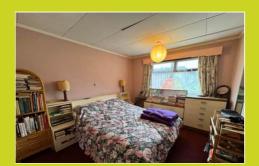

#### Bedroom one

3.53m x 3.03m (11' 7" x 9' 11")

Window to rear, radiator, fitted wardrobes and access to the airing cupboard.