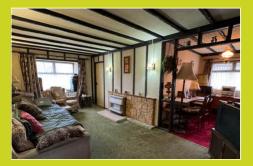

#### Sitting/dining room

Window to front and side, radiator, storage cupboard and doors to bedroom two and the kitchen.

#### Sitting area

5.84m x 3.05m (19' 2" x 10' 0")

#### Dining area

3.05m x 2.14m (10' 0" x 7' 0")