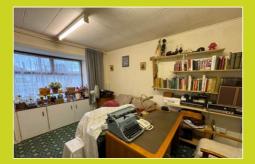

#### Bedroom two

3.64m x 3.05m (11' 11" x 10' 0")
Window to front, radiator and storage cupboard.

#### Bedroom one

3.53m x 3.03m (11' 7" x 9' 11")

Window to rear, radiator, fitted wardrobes and access to the airing cupboard.