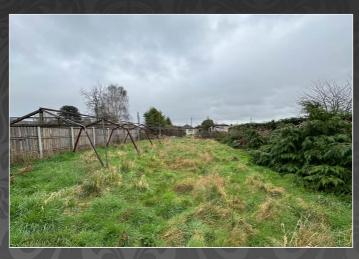

#### Outside

The front of the property is laid to lawn with a pathway to the front door and side access leading to the single detached garage which has power and light connected, and the rear garden.

The rear garden has an immediate hardstanding area with the remainder being predominately laid to lawn, being a substantial plot approaching approximately a quarter of an acre.