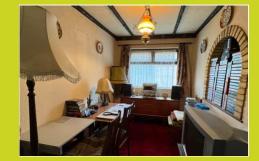

#### Bedroom one

3.53m x 3.03m (11' 7" x 9' 11")

Window to rear, radiator, fitted wardrobes and access to the airing cupboard.