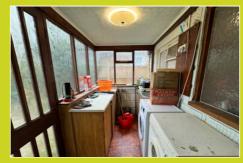

#### Lean-to/utility room

2.62m x 1.73m (8' 7" x 5' 8")

Base units with worktop over, sink and space and plumbing for a washing machine and tumble dryer. Door to the rear garden.