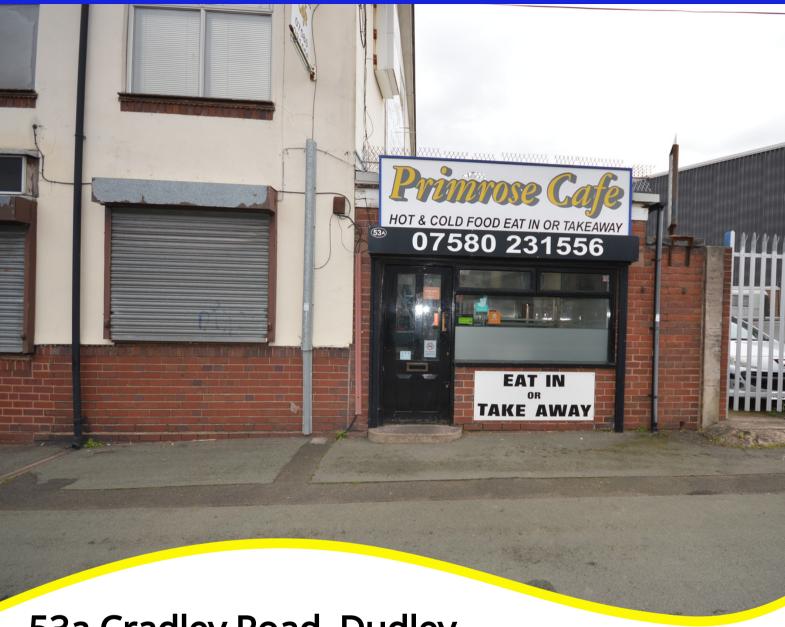

# 53a Cradley Road, Dudley, West Midlands. DY2 9RA

- BUSINESS FOR SALE
- EAT IN AND TAKEAWAY
- STORAGE & OFFICE SPACE
- VIEWING ESSENTIAL

# PROPERTY DESCRIPTION

SELECT, are delighted to offer FOR SALE this long established Café BUSINESS. Offering takeaway and eat in facilities. Serving the local, residential and commercial area. This is an ideal opportunity for someone looking to buy a business with a good income from day one. This thriving café is well equipped and offers storage and office space to the rear.

Viewing is highly recommended.

A new lease can be negotiated on completion of sale. Current rent paid £120 per week.