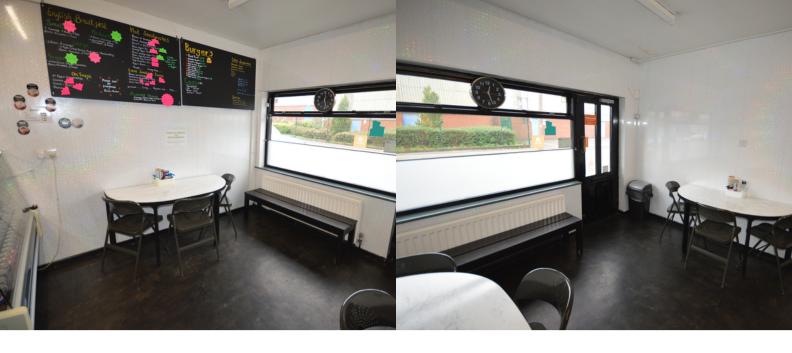

### **CAFE MAIN AREA**

23' 7" x 10' 11" (7.19m x 3.33m) The main cooking area and takeaway service area. Couple of tables and chairs available.