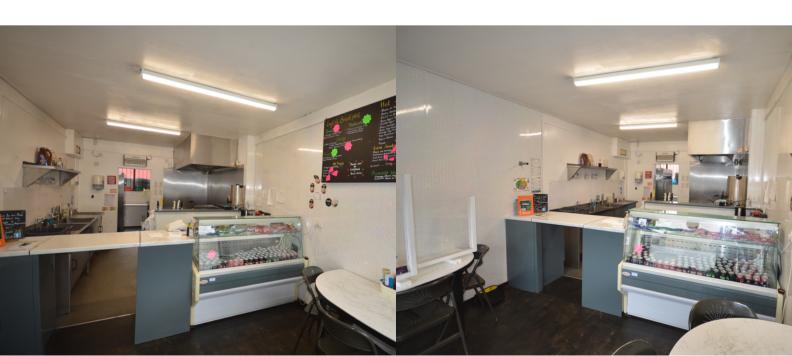

### **CAFE MAIN AREA**

23' 7" x 10' 11" (7.19m x 3.33m) The main cooking area and takeaway service area. Couple of tables and chairs available.

# **REAR COOKING AREA**

 $11' 4" \times 11' 5"$  (3.45m x 3.48m) A second area with fridges and freezers and additional prep area.