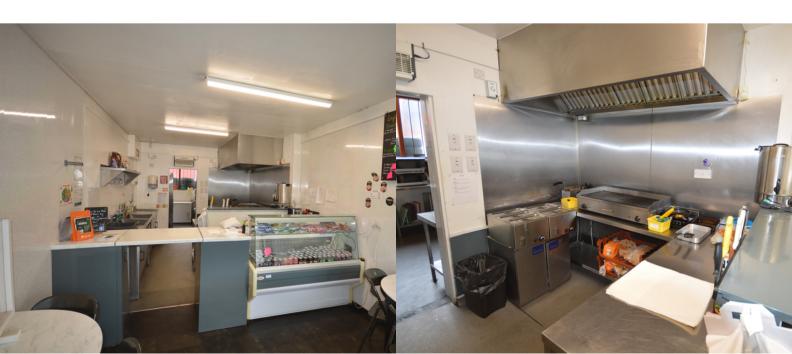

# **REAR COOKING AREA**

 $11' 4" \times 11' 5"$  (3.45m x 3.48m) A second area with fridges and freezers and additional prep area.