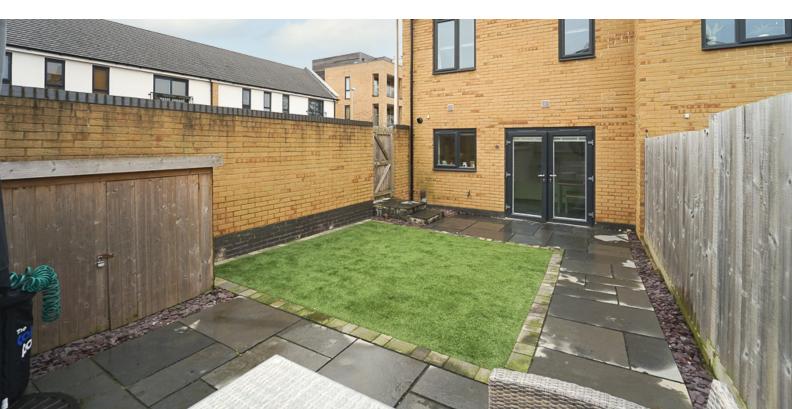

### Outside

To the outside rear the garden is a good size with a central artificial lawn area and patio areas directly to the rear and also at the top of the garden for table and chairs and also a side gate out to the pavement