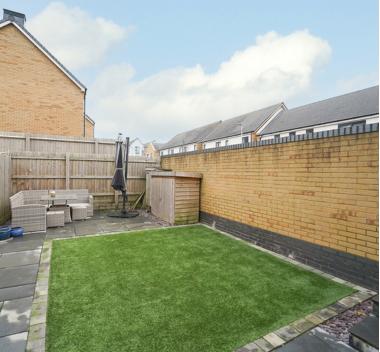

### Outside

To the outside rear the garden is a good size with a central artificial lawn area and patio areas directly to the rear and also at the top of the garden for table and chairs and also a side gate out to the pavement