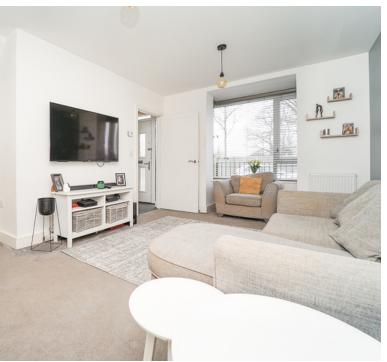

#### Living Room

15' 4" x 10' 6" (4.67m x 3.20m) Radiator; Upvc double glazed bay window to front