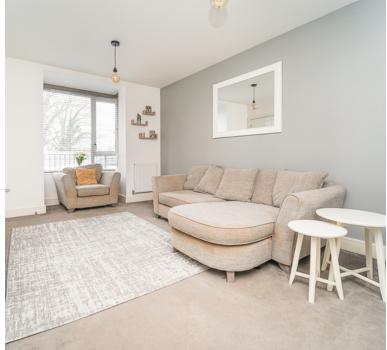

#### Living Room

15' 4" x 10' 6" (4.67m x 3.20m) Radiator; Upvc double glazed bay window to front