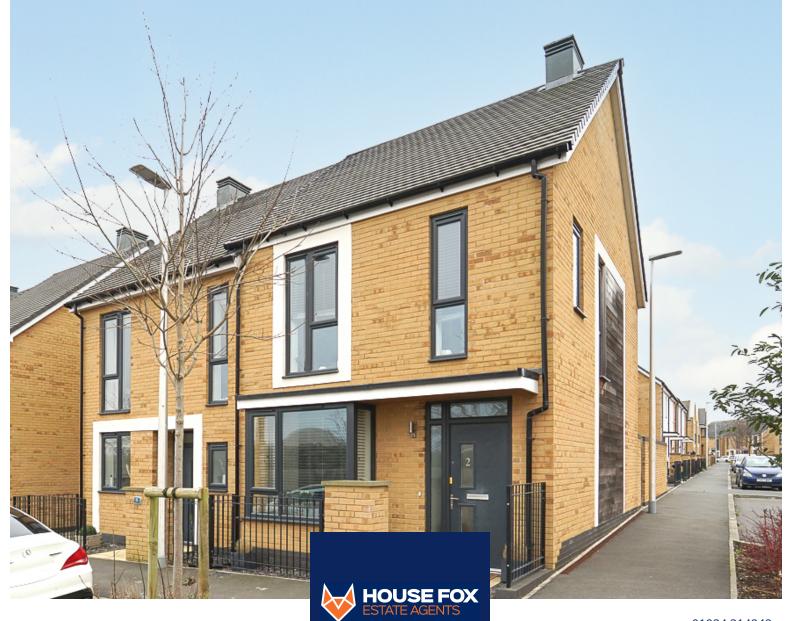

# Manser Road, Locking Parklands, Weston-Super-Mare, Somerset. BS24 7LY

## FOR SALE

www.housefox.co.uk

01934 314242 01275 404601 01278 557700 sales@housefox.co.uk HOUSE FOX ESTATE AGENTS PRESENTS ... This great sized semi detached house is set in the popular Locking Parklands area and offers 2 double bedrooms, 2 allocated parking, lovely kitchen diner and a good sized rear garden. The property has a small front area and the entrance hall has a cloakroom with a white suite of WC and wash basin. The living room has a bay window to the front and the stairs to the first floor and follows through to the kitchen diner to the rear where the kitchen offers a range of wall and base units with worktops over, gas hob with extractor hood over and electric oven under, spaces for washing machine and fridge freezer, inset stainless steel sink/drainer and french doors out to the rear garden. To the upstairs there are 2 double bedrooms with bed 1 having a built in double wardrobe. The family bathroom is a white suite of WC, wash basin and bath with shower over and glass screen. To the outside rear the garden is a good size with a central artificial lawn area and patio areas directly to the rear and also at the top of the garden for table and chairs and also a side gate out to the pavement. Please note the property is freehold but we have been informed there is a maintenance fee of £80 per quarter (so £320 annually) to look after the green/open areas. The solar panels are owned by the house.