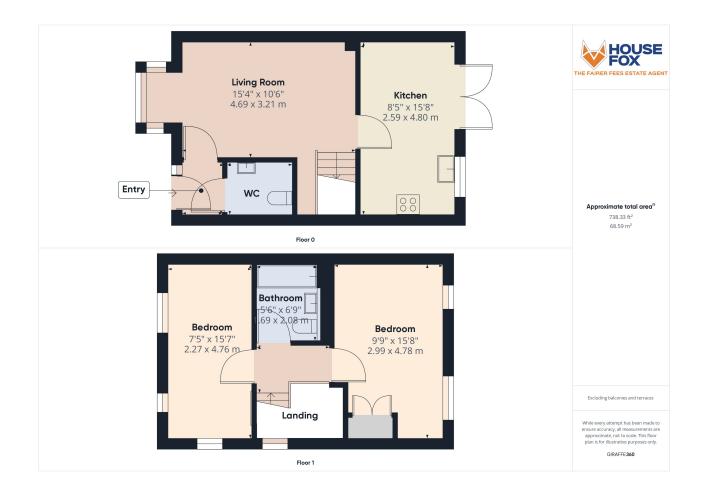

## FOR SALE

www.housefox.co.uk

01934 314242 01275 404601 01278 557700 sales@housefox.co.uk HOUSE FOX ESTATE AGENTS PRESENTS ... This great sized semi detached house is set in the popular Locking Parklands area and offers 2 double bedrooms, 2 allocated parking, lovely kitchen diner and a good sized rear garden. The property has a small front area and the entrance hall has a cloakroom with a white suite of WC and wash basin. The living room has a bay window to the front and the stairs to the first floor and follows through to the kitchen diner to the rear where the kitchen offers a range of wall and base units with worktops over, gas hob with extractor hood over and electric oven under, spaces for washing machine and fridge freezer, inset stainless steel sink/drainer and french doors out to the rear garden. To the upstairs there are 2 double bedrooms with bed 1 having a built in double wardrobe. The family bathroom is a white suite of WC, wash basin and bath with shower over and glass screen. To the outside rear the garden is a good size with a central artificial lawn area and patio areas directly to the rear and also at the top of the garden for table and chairs and also a side gate out to the pavement. Please note the property is freehold but we have been informed there is a maintenance fee of £80 per quarter (so £320 annually) to look after the green/open areas. The solar panels are owned by the house.

#### Entrance Hall / Cloakroom

Cloakroom with white suite of WC and wash basin.

#### Living Room

15' 4" x 10' 6" (4.67m x 3.20m) Radiator; Upvc double glazed bay window to front

#### Kitchen Diner

15' 8" x 8' 5" (4.78m x 2.57m) Radiator; Upvc double glazed window to rear; range of wall and base units with worktops over, gas hob with extractor hood over and electric oven under, spaces for washing machine and fridge freezer, inset stainless steel sink/drainer and french doors out to the rear garden

### Bedroom 1

Radiator; 2 Upvc double glazed window to rear; built in double wardrobe

### Bedroom 2

Radiator; 2 Upvc double glazed window to front

#### Bathroom

6' 9" x 5' 6" (2.06m x 1.68m) Towel Radiator; White suite of WC, wash basin and bath with shower over and glass screen. .

### Outside

To the outside rear the garden is a good size with a central artificial lawn area and patio areas directly to the rear and also at the top of the garden for table and chairs and also a side gate out to the pavement