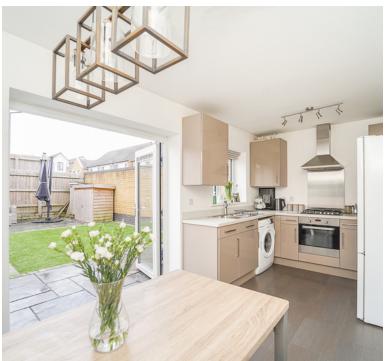

#### Kitchen Diner

15' 8" x 8' 5" (4.78m x 2.57m) Radiator; Upvc double glazed window to rear; range of wall and base units with worktops over, gas hob with extractor hood over and electric oven under, spaces for washing machine and fridge freezer, inset stainless steel sink/drainer and french doors out to the rear garden