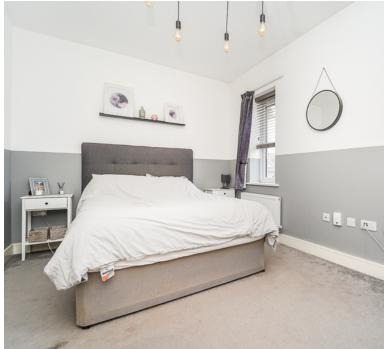

### Bedroom 1

Radiator; 2 Upvc double glazed window to rear; built in double wardrobe

### Bedroom 2

Radiator; 2 Upvc double glazed window to front