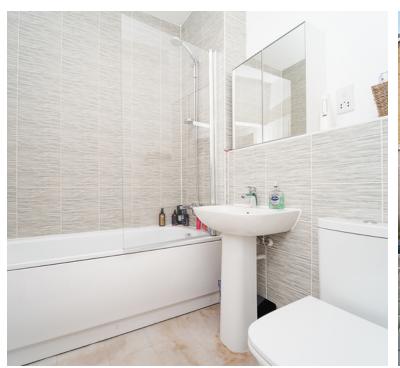

#### Bathroom

6' 9" x 5' 6" (2.06m x 1.68m) Towel Radiator; White suite of WC, wash basin and bath with shower over and glass screen. .