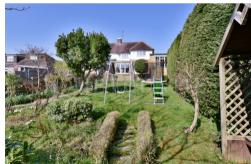

Outside, the property features a beautifully maintained, south-facing private garden perfect for enjoying summer days along with off-street parking at the front and garage to the rear.

961 sq.ft. (89.3 sq.m.) approx