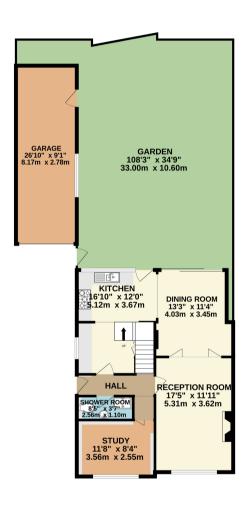

## £949,950 Freehold

A Charming Four-Bedroom Semi-Detached Family Home in a Prime Potters Bar Location

Nestled on one of Potters Bar's most sought-after roads, this delightful four double bedroom semi-detached home offers the perfect blend of space, comfort, and convenience, ideal for growing families. Step inside to discover a bright and airy through lounge-diner, complemented by a modern kitchen to the rear of the home, perfect for both everyday living and entertaining.

To the front, a versatile reception room serves as a playroom, home office, or fifth bedroom, while a handy downstairs guest toilet and shower room add to the functionality. Upstairs, the first floor boasts four generously sized double bedrooms and a well-appointed family bathroom.

Outside, the property features a beautifully maintained, south-facing private garden perfect for enjoying summer days along with off-street parking at the front and garage to the rear.

961 sq.ft. (89.3 sq.m.) approx

1ST FLOOR 620 sq.ft. (57.6 sq.m.) approx

TOTAL FLOOR AREA: 1581 sq.ft. (146.9 sq.m.) approx.

Whilst every attempt has been made to ensure the accuracy of the floorigan contained here, measurements of doors, widows, rooms and any other them are approximate and no responsibility is taken for any error, rooms and any other them are approximate and no responsibility is taken for any error, prospective purchaser. The services, systems and appliances shown have not been tested and no guarantee as to their operability or efficiency can be given.