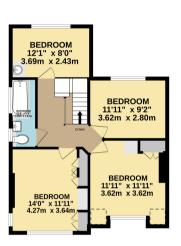

To the front, a versatile reception room serves as a playroom, home office, or fifth bedroom, while a handy downstairs guest toilet and shower room add to the functionality. Upstairs, the first floor boasts four generously sized double bedrooms and a well-appointed family bathroom.

1ST FLOOR 620 sq.ft. (57.6 sq.m.) approx

TOTAL FLOOR AREA: 1581 sq.ft. (146.9 sq.m.) approx.

Whilst every attempt has been made to ensure the accuracy of the floorigan contained here, measurements of doors, widows, rooms and any other them are approximate and no responsibility is taken for any error, rooms and any other them are approximate and no responsibility is taken for any error, prospective purchaser. The services, systems and appliances shown have not been tested and no guarantee as to their operability or efficiency can be given.