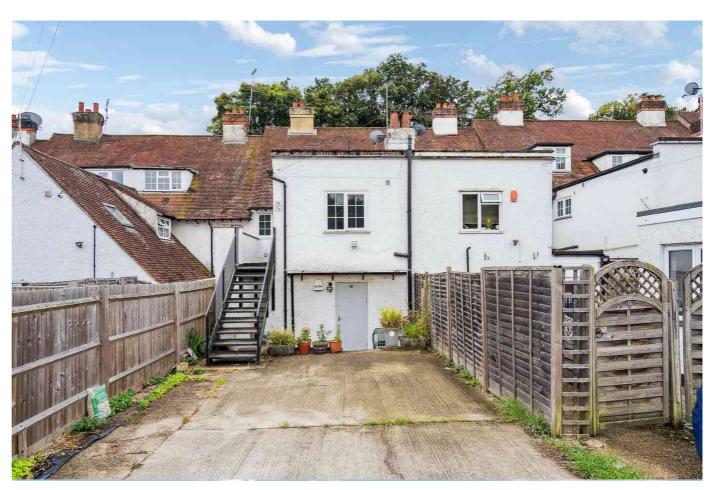

# FREEHOLD INVESTMENT - BUSINESS NOT AFFECTED ...

An opportunity to purchase an established freehold building measuring 1884 square feet (175 sqm) in total and comprising of a ground floor retail unit with two, one bedroom apartments above. One of the apartments is empty and included in the sale, the other apartment has been sold off. The property is situated in the heart of the bustling and affluent Village of Chalfont St Peter within easy access of all transport links.

Legal Costs are to be borne by each party.

The freehold building also offers the opportunity for furher residential development. The first floor of other properties along this parade have been extended to create multiple flats and /or buildings at the rear of the property. Demand for one bedroom apartments is extremely high whether they be for sale or rent.