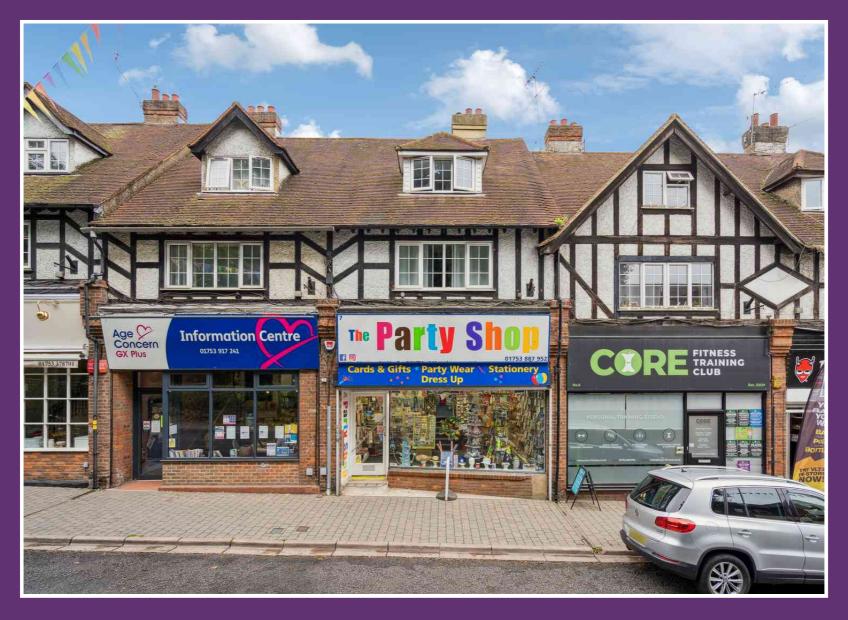

# FREEHOLD INVESTMENT - BUSINESS NOT AFFECTED ...

An opportunity to purchase an established freehold building measuring 1884 square feet (175 sqm) in total and comprising of a ground floor retail unit with two, one bedroom apartments above. One of the apartments is empty and included in the sale, the other apartment has been sold off. The property is situated in the heart of the bustling and affluent Village of Chalfont St Peter within easy access of all transport links.

The retail unit currently pays a rent of £18,000 per annum and the one bedroom flat above would let for a rent in the region of £12,000 per annum. Therefore giving a total potential annual income of £30,000 per annum which represents a potential gross yield of 5.45%.

The property is situated within the heart of Chalfont St Peter Village centre. A variety of local shopping facilities, M & S Food Hall, Costa Coffee, Doctors Surgery and local transport links will be found in the village. Chalfont St Peter Infant School, Academy and Community