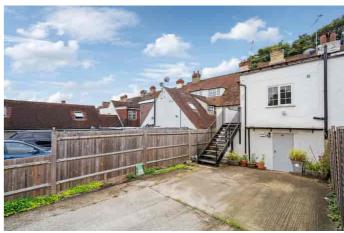

# FREEHOLD INVESTMENT - BUSINESS NOT AFFECTED ...

An opportunity to purchase an established freehold building measuring 1884 square feet (175 sqm) in total and comprising of a ground floor retail unit with two, one bedroom apartments above. One of the apartments is empty and included in the sale, the other apartment has been sold off. The property is situated in the heart of the bustling and affluent Village of Chalfont St Peter within easy access of all transport links.

Photographs etc: The photographs show only certain parts of the property as they appeared at the time they were taken. Areas, measurements and distances given are approximate only.

20 Market Place Chalfont St Peter Buckinghamshire SL9 9EA