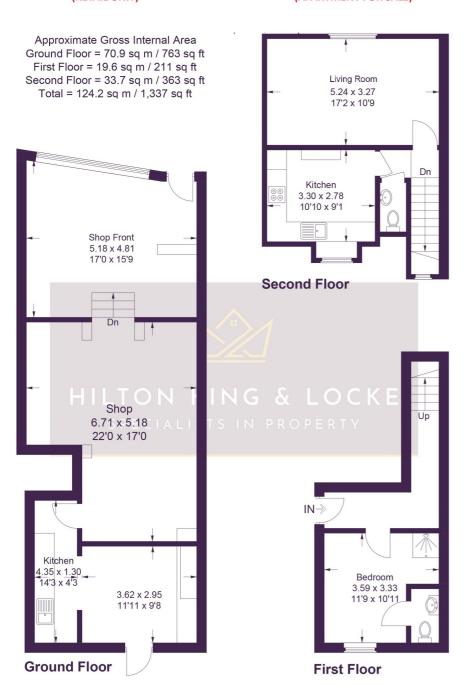

# FREEHOLD INVESTMENT - BUSINESS NOT AFFECTED ...

An opportunity to purchase an established freehold building measuring 1884 square feet (175 sqm) in total and comprising of a ground floor retail unit with two, one bedroom apartments above. One of the apartments is empty and included in the sale, the other apartment has been sold off. The property is situated in the heart of the bustling and affluent Village of Chalfont St Peter within easy access of all transport links.

The retail unit currently pays a rent of £18,000 per annum and the one bedroom flat above would let for a rent in the region of £12,000 per annum. Therefore giving a total potential annual income of £30,000 per annum which represents a potential gross yield of 5.45%.

Legal Costs are to be borne by each party.

The freehold building also offers the opportunity for furher residential development. The first floor of other properties along this parade have been extended to create multiple flats and /or buildings at the rear of the property. Demand for one bedroom apartments is extremely high whether they be for sale or rent.

### 7 Market Place

#### 7A Churchfield Road

#### **7B Churchfield Road**

N N

(RETAIL UNIT)

(APARTMENT FOR SALE)

This plan is for layout guidance only. Not drawn to scale unless stated. Windows and door openings are approximate. Whilst every care is taken in the preparation of this plan, please check all dimensions, shapes and compass bearings before making any decisions reliant upon them.