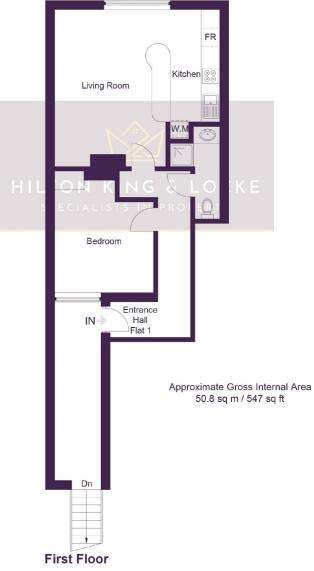

# FREEHOLD INVESTMENT - BUSINESS NOT AFFECTED ...

An opportunity to purchase an established freehold building measuring 1884 square feet (175 sqm) in total and comprising of a ground floor retail unit with two, one bedroom apartments above. One of the apartments is empty and included in the sale, the other apartment has been sold off. The property is situated in the heart of the bustling and affluent Village of Chalfont St Peter within easy access of all transport links.

The retail unit currently pays a rent of £18,000 per annum and the one bedroom flat above would let for a rent in the region of £12,000 per annum. Therefore giving a total potential annual income of £30,000 per annum which represents a potential gross yield of 5.45%.

#### **7B Churchfield Road**

N N

(RETAIL UNIT)

(APARTMENT FOR SALE)

This plan is for layout guidance only. Not drawn to scale unless stated. Windows and door openings are approximate. Whilst every care is taken in the preparation of this plan, please check all dimensions, shapes and compass bearings before making any decisions reliant upon them.