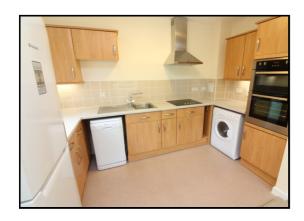

#### Kitchen:

A well appointed kitchen comprising a good range of eye and base level units with ample roll top worksurfaces. Single drainer stainless steel sink unit. Built-in ceramic hob with extractor hood over. Integrated eye level double electric oven. Fridge/freezer, washing machine and dishwash to remain. Tiled splash back area. Double glazed window to rear. Vinyl flooring.