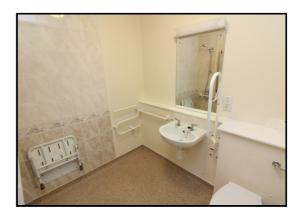

#### Shower Room:

A white suite comprising a fully tiled walk-in shower area, low level WC and wash hand basin. Extractor fan. Shaver point. Wall mounted electric fan heater. Vinyl flooring.