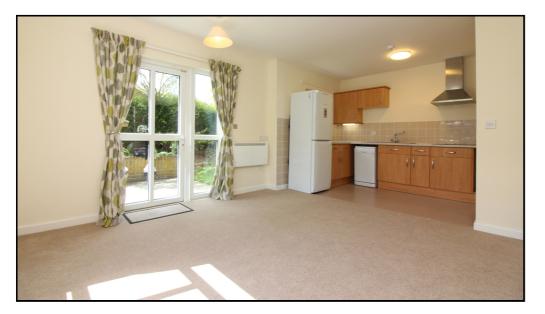

#### **Open Plan Living Space:**

Abt. 19' 3" x 14' 5" (5.87m x 4.39m)

#### Living Room:

A light and airy dual aspect room with double glazed window to side and double glazed doors leading onto the patio area. Wall mounted electric radiator. Television point. Carpet as fitted.