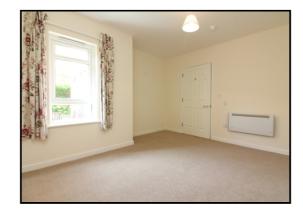

#### **Open Plan Living Space:**

Abt. 19' 3" x 14' 5" (5.87m x 4.39m)

#### Living Room:

A light and airy dual aspect room with double glazed window to side and double glazed doors leading onto the patio area. Wall mounted electric radiator. Television point. Carpet as fitted.

#### Bedroom:

12' 7" x 11' 10" (3.84m x 3.61m) A good size double bedroom with double glazed window to rear. Wall mounted electric radiator. Carpet as fitted.