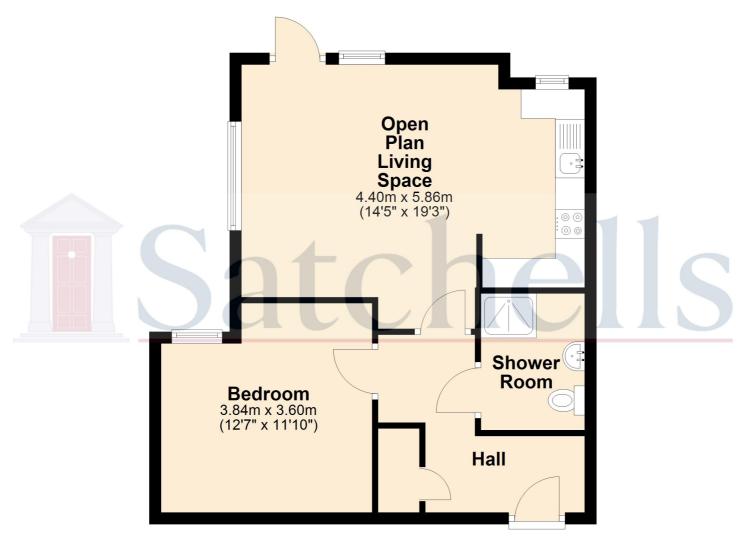

# **Ground Floor**

For illustrative purposes only - NOT TO SCALE - Measurements shown are approximate. The size and position of doors, windows, appliances and other features are approximate.

Plan produced using PlanUp.