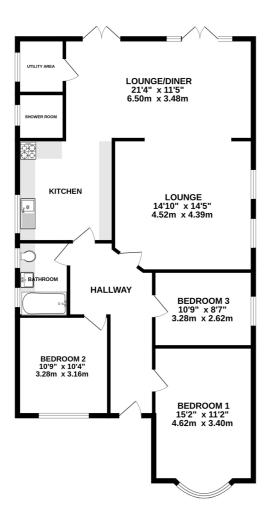

#### Hallway

**Bedroom 2** 10' 9" x 10' 4" (3.28m x 3.15m)

**Bedroom I** 15' 2" x 11' 2" (4.62m x 3.40m)

**Bedroom 3** 10' 9" x 8' 7" (3.28m x 2.62m)

**Bathroom** 8' 5" x 5' 95" (2.57m x 1.80m)

**Kitchen** |2'64" x | |' 92"

**Open Plan Lounge/ Diner** 21' 4" x 11' 5" (6.50m x 3.48m)

#### **Utility Area**

**Shower Room** 

**Garden** 34.54m x 12m (113' 4" x 39' 4") 113' 4" x 39' 4" (34.54m x 12m)

greyfox.co.uk/greyfox-prestige

DARGETS ROAD, CHATHAM, KENT, ME5 8BL

GROUND FLOOR 1232 sq.ft. (114.4 sq.m.) approx.

#### TOTAL FLOOR AREA: 1223 sql,t, (114 4 sq,m), approx. Whils rever strength has been nade to ensure the accreacy of the floorginar contrained here, measurements of doors, windows, cooms and any other terms are approximate and no responsibility is taken for any error, omission or mise atterment. This plan is for illustrative purposes only and advantue used as such by any prospective purchase. The services, systems and applications shown have not been tested and no guarantee and the services of the service stoors in the service service and the services are services. In the service service service service services and the service services and the service services and the service service service service services and the service services and the service service service service service services and the service services and the service services service service service service service service services and the service services service service service service service services and the service services service ser