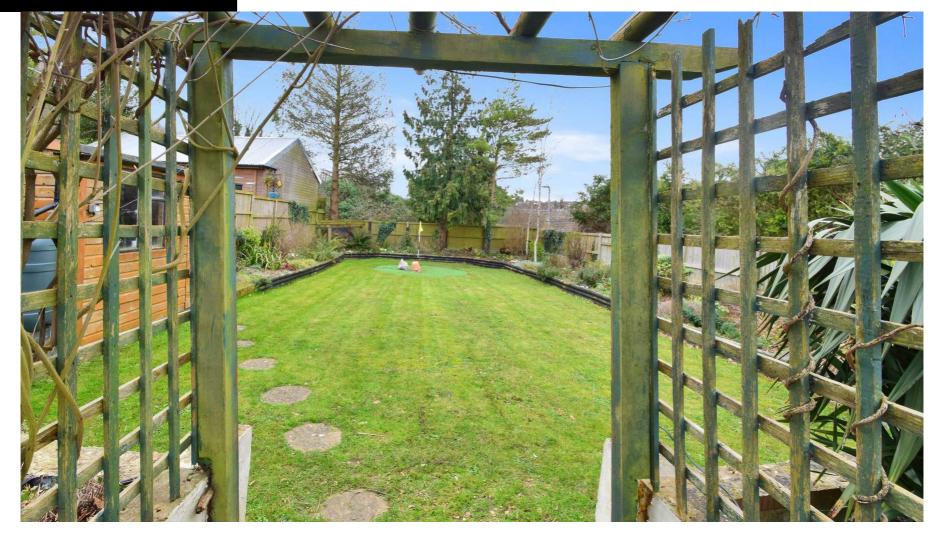

Offering ample parking on the drive there will be no problems with parking and there is also a garage with lighting and power. There is an opportunity to extend further if required and subject to relevant planning permission. Moving outside, you will be pleasantly surprised with the great space on offer as there is a perfect garden for hosting summer BBQs as it offers privacy and tranquillity, and for children to play safely. This garden has been well presented with a large terrace and swimming pool leading to the lawn area, shrubs borders.

#### **Utility Area**

**Shower Room** 

**Garden** 34.54m x 12m (113' 4" x 39' 4") 113' 4" x 39' 4" (34.54m x 12m)

greyfox.co.uk/greyfox-prestige

DARGETS ROAD, CHATHAM, KENT, ME5 8BL

GROUND FLOOR 1232 sq.ft. (114.4 sq.m.) approx.