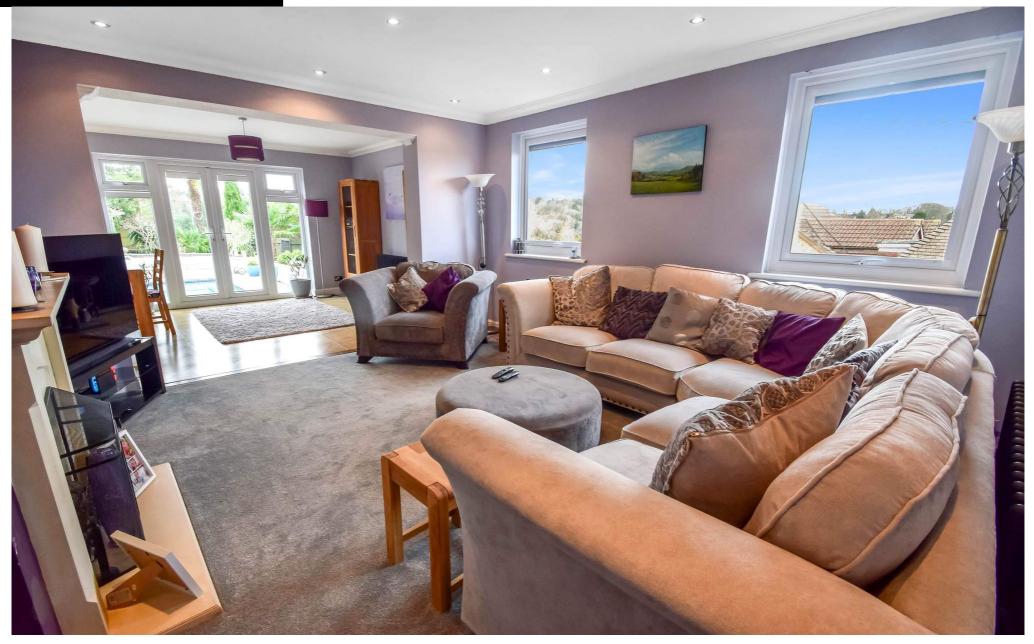

The kitchen is of a stylish contemporary feel, which offers a range of fitted units with ample worksurfaces and integrated appliances. There is a separate utility room which offers a practical space to keep laundry and household supplies neatly tucked away. This lovely home also offers a great size lounge with a feature open fire to cosy round in those winter months, perfect to chill and unwind. Also offering an open plan dining room, this space is great for those family gatherings and entertaining with friends, with French doors leading out onto the private terrace.

**Open Plan Lounge/ Diner** 21' 4" x 11' 5" (6.50m x 3.48m)