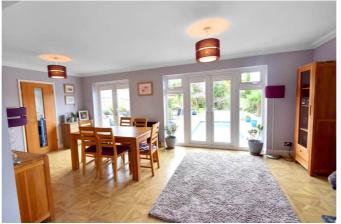

The kitchen is of a stylish contemporary feel, which offers a range of fitted units with ample worksurfaces and integrated appliances. There is a separate utility room which offers a practical space to keep laundry and household supplies neatly tucked away. This lovely home also offers a great size lounge with a feature open fire to cosy round in those winter months, perfect to chill and unwind. Also offering an open plan dining room, this space is great for those family gatherings and entertaining with friends, with French doors leading out onto the private terrace.

**Open Plan Lounge/ Diner** 21' 4" x 11' 5" (6.50m x 3.48m)