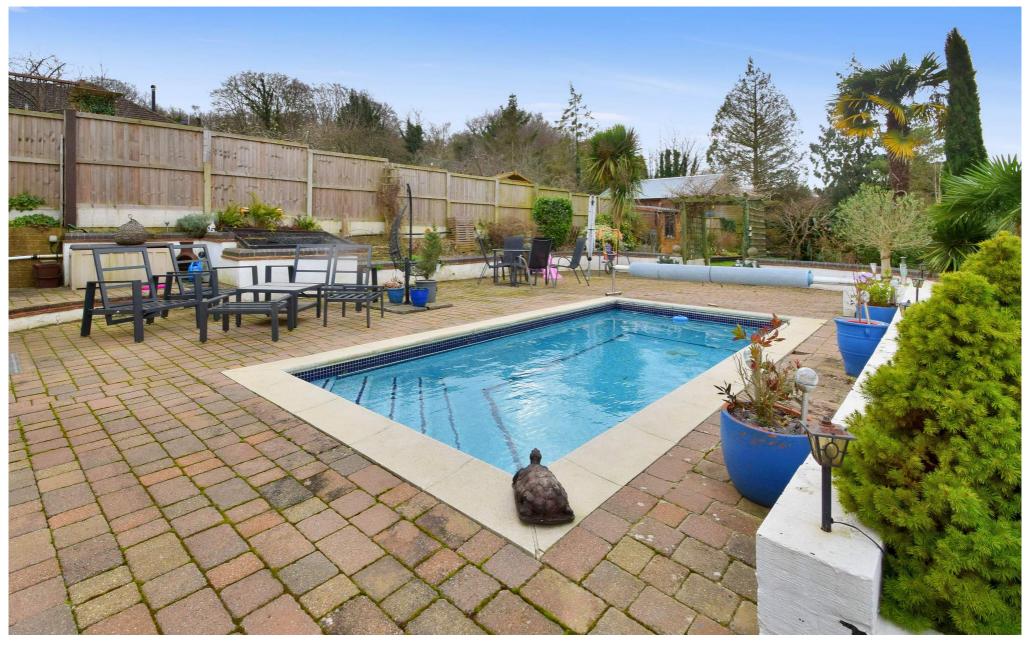

Offering ample parking on the drive there will be no problems with parking and there is also a garage with lighting and power. There is an opportunity to extend further if required and subject to relevant planning permission. Moving outside, you will be pleasantly surprised with the great space on offer as there is a perfect garden for hosting summer BBQs as it offers privacy and tranquillity, and for children to play safely. This garden has been well presented with a large terrace and swimming pool leading to the lawn area, shrubs borders.

#### **Utility Area**

**Shower Room** 

**Garden** 34.54m x 12m (113' 4" x 39' 4") 113' 4" x 39' 4" (34.54m x 12m)

greyfox.co.uk/greyfox-prestige

DARGETS ROAD, CHATHAM, KENT, ME5 8BL

GROUND FLOOR 1232 sq.ft. (114.4 sq.m.) approx.