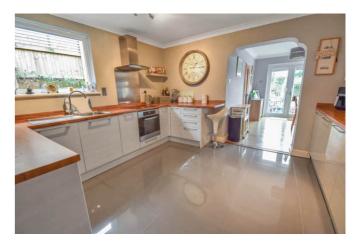

The kitchen is of a stylish contemporary feel, which offers a range of fitted units with ample worksurfaces and integrated appliances. There is a separate utility room which offers a practical space to keep laundry and household supplies neatly tucked away. This lovely home also offers a great size lounge with a feature open fire to cosy round in those winter months, perfect to chill and unwind. Also offering an open plan dining room, this space is great for those family gatherings and entertaining with friends, with French doors leading out onto the private terrace.