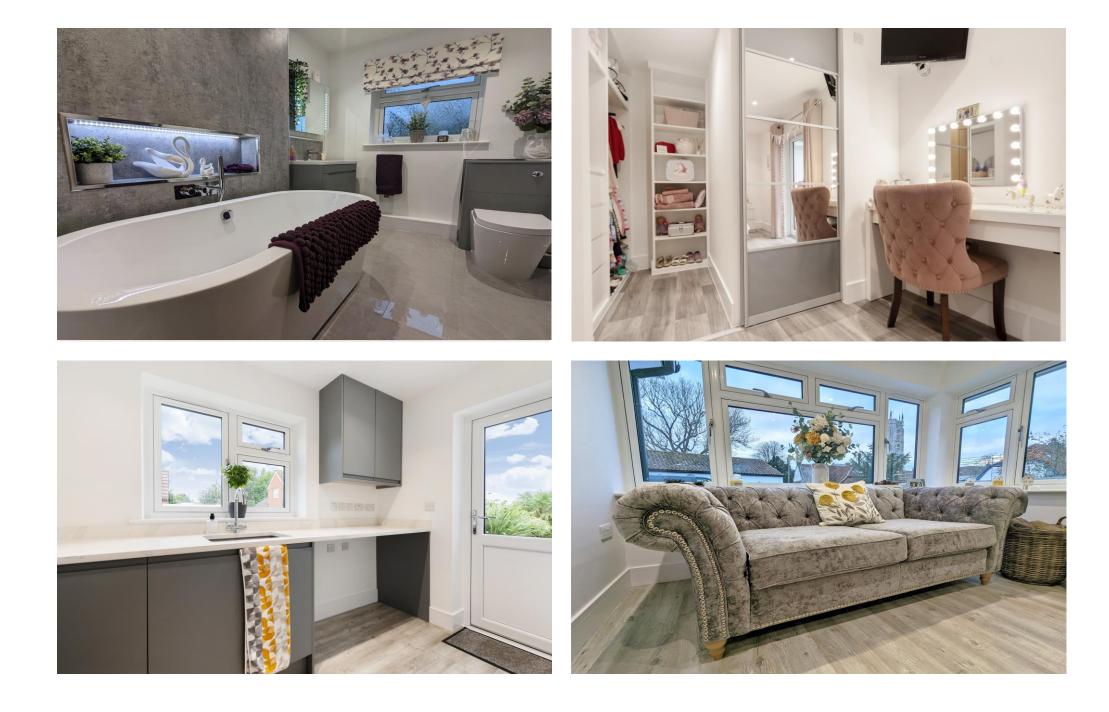

### Description

This five-bedroom detached bungalow offers flexible accommodation, suitable for multigenerational living. The property benefits from a large, open plan kitchen / living / dining room complete with log burner, modern kitchen and dining area featuring a skylight and tri folding doors to the rear patio. With five double bedrooms, there is the opportunity to accommodate a large family, with two en-suites and a family bathroom. There is a gated entrance with electronic gates and video entry system, as well as a CCTV system in place. The property also benefits from a PIV ventilation system, ethernet in every room, timed outdoor and driveway lighting and external boiler room.

facing sitting area, a modern kitchen and large dining area with tri folding doors leading to a recently fitted patio. There is a utility room by the kitchen which also provides access to the rear garden. A door leads to an inner hallway which provides access to the rest of the accommodation and double garage. There are five double bedrooms, with bedroom one benefitting from patio doors to the garden, a walk-in wardrobe/changing area and an ensuite bathroom. Bedroom two has patio doors to the garden, a walk-in wardrobe and en-suite shower room, cleverly hidden away with a mirrored sliding door. There are a further two bathrooms servicing the remaining bedrooms, all of which have been finished to impeccable standards. At the end of the inner hallway, there is a door leading to a large double garage with power and plumbing, kitchen fittings and stairs leading to a large loft space. Subject to planning permission, the garage has the potential to be converted into additional accommodation or an annexe.