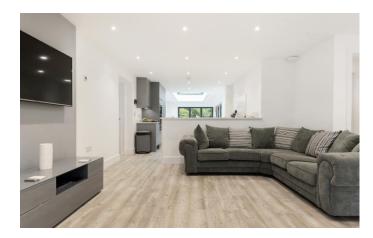

#### Walkthrough

When arriving at the property you are greeted with large double gates with a video entry system. Continuing along the drive, there is a spacious gravelled parking area which has timed smart lighting and CCTV. Accessing the property from the front door, you walk into a spacious entrance hall which leads to the open plan sitting / kitchen / dining room. This room is nearly 13 meters long, with natural light flooding in from a triple aspect and skylight. The finish is exquisite, with a log burner in the front-

facing sitting area, a modern kitchen and large dining area with tri folding doors leading to a recently fitted patio. There is a utility room by the kitchen which also provides access to the rear garden. A door leads to an inner hallway which provides access to the rest of the accommodation and double garage. There are five double bedrooms, with bedroom one benefitting from patio doors to the garden, a walk-in wardrobe/changing area and an ensuite bathroom. Bedroom two has patio doors to the garden, a walk-in wardrobe and en-suite shower room, cleverly hidden away with a mirrored sliding door. There are a further two bathrooms servicing the remaining bedrooms, all of which have been finished to impeccable standards. At the end of the inner hallway, there is a door leading to a large double garage with power and plumbing, kitchen fittings and stairs leading to a large loft space. Subject to planning permission, the garage has the potential to be converted into additional accommodation or an annexe.