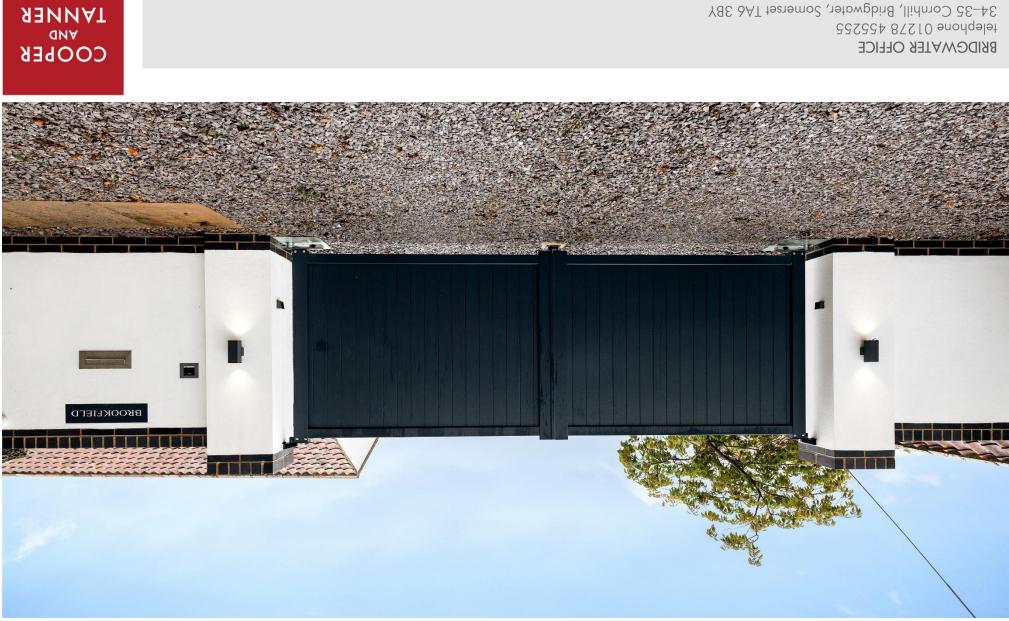

### Description

This five-bedroom detached bungalow offers flexible accommodation, suitable for multigenerational living. The property benefits from a large, open plan kitchen / living / dining room complete with log burner, modern kitchen and dining area featuring a skylight and tri folding doors to the rear patio. With five double bedrooms, there is the opportunity to accommodate a large family, with two en-suites and a family bathroom. There is a gated entrance with electronic gates and video entry system, as well as a CCTV system in place. The property also benefits from a PIV ventilation system, ethernet in every room, timed outdoor and driveway lighting and external boiler room.

#### Walkthrough

When arriving at the property you are greeted with large double gates with a video entry system. Continuing along the drive, there is a spacious gravelled parking area which has timed smart lighting and CCTV. Accessing the property from the front door, you walk into a spacious entrance hall which leads to the open plan sitting / kitchen / dining room. This room is nearly 13 meters long, with natural light flooding in from a triple aspect and skylight. The finish is exquisite, with a log burner in the front-