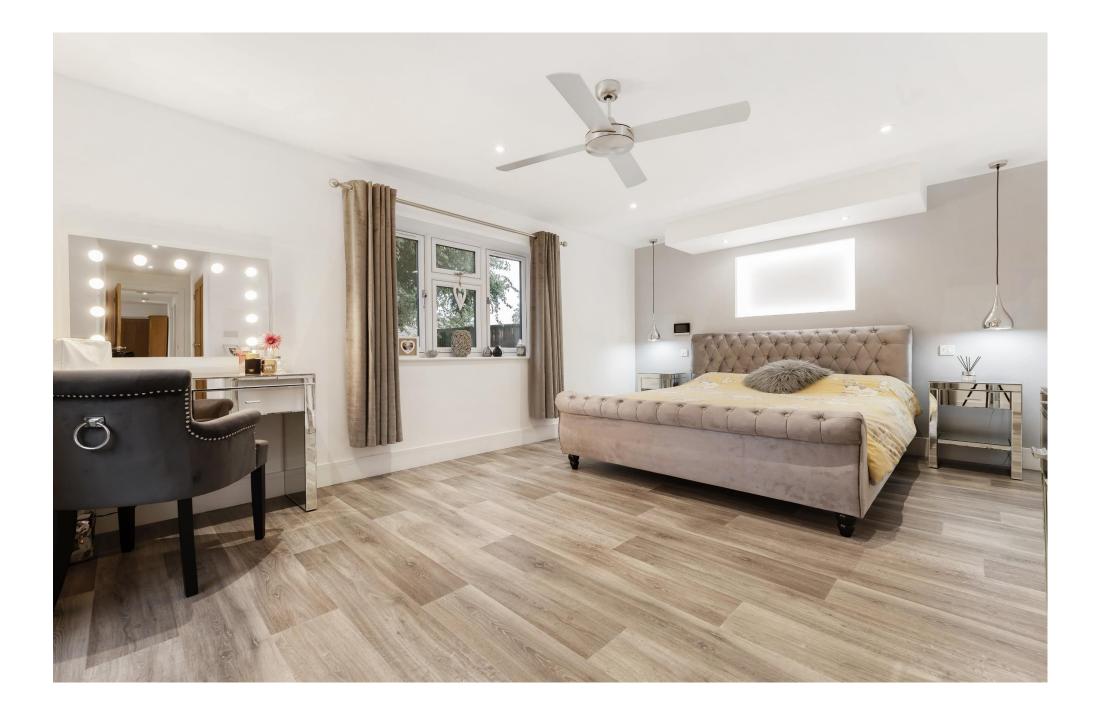

facing sitting area, a modern kitchen and large dining area with tri folding doors leading to a recently fitted patio. There is a utility room by the kitchen which also provides access to the rear garden. A door leads to an inner hallway which provides access to the rest of the accommodation and double garage. There are five double bedrooms, with bedroom one benefitting from patio doors to the garden, a walk-in wardrobe/changing area and an ensuite bathroom. Bedroom two has patio doors to the garden, a walk-in wardrobe and en-suite shower room, cleverly hidden away with a mirrored sliding door. There are a further two bathrooms servicing the remaining bedrooms, all of which have been finished to impeccable standards. At the end of the inner hallway, there is a door leading to a large double garage with power and plumbing, kitchen fittings and stairs leading to a large loft space. Subject to planning permission, the garage has the potential to be converted into additional accommodation or an annexe.