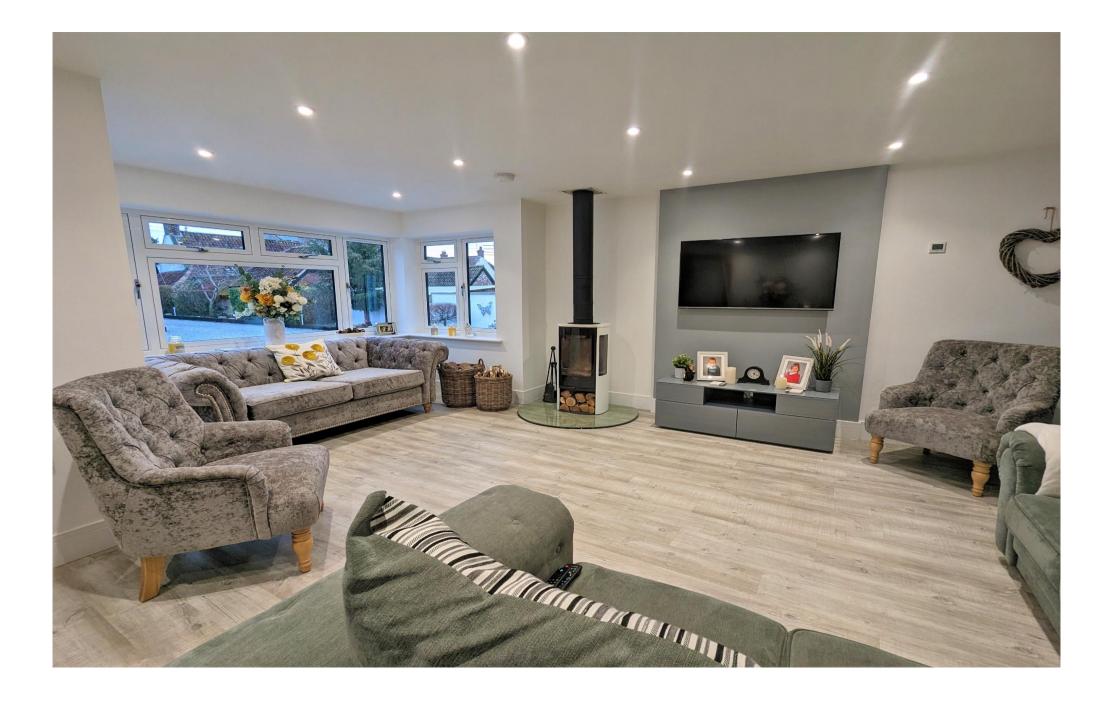

#### Walkthrough

When arriving at the property you are greeted with large double gates with a video entry system. Continuing along the drive, there is a spacious gravelled parking area which has timed smart lighting and CCTV. Accessing the property from the front door, you walk into a spacious entrance hall which leads to the open plan sitting / kitchen / dining room. This room is nearly 13 meters long, with natural light flooding in from a triple aspect and skylight. The finish is exquisite, with a log burner in the front-

facing sitting area, a modern kitchen and large dining area with tri folding doors leading to a recently fitted patio. There is a utility room by the kitchen which also provides access to the rear garden. A door leads to an inner hallway which provides access to the rest of the accommodation and double garage. There are five double bedrooms, with bedroom one benefitting from patio doors to the garden, a walk-in wardrobe/changing area and an ensuite bathroom. Bedroom two has patio doors to the garden, a walk-in wardrobe and en-suite shower room, cleverly hidden away with a mirrored sliding door. There are a further two bathrooms servicing the remaining bedrooms, all of which have been finished to impeccable standards. At the end of the inner hallway, there is a door leading to a large double garage with power and plumbing, kitchen fittings and stairs leading to a large loft space. Subject to planning permission, the garage has the potential to be converted into additional accommodation or an annexe.