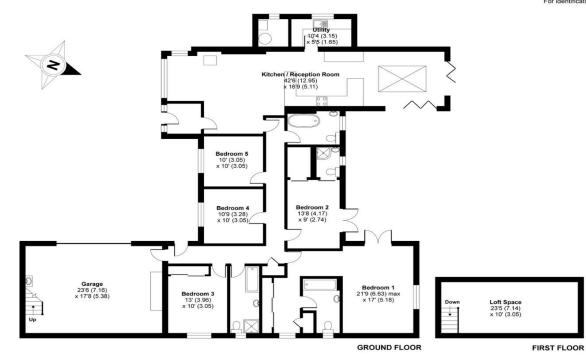

#### Brookfield, Church Lane, Westonzoyland, Bridgwater, TA7

Approximate Area = 2659 sq ft / 247 sq m (includes garage) For identification only - Not to scale

Certified Property Measurer Floor plan produced in accordance with RICS Property Measurement Standards incorporating International Property Measurement Standards (IPMS2 Residential). © nichecom 2021. Produced for Cooper and Tanner. REF. 770752

#### Walkthrough

When arriving at the property you are greeted with large double gates with a video entry system. Continuing along the drive, there is a spacious gravelled parking area which has timed smart lighting and CCTV. Accessing the property from the front door, you walk into a spacious entrance hall which leads to the open plan sitting / kitchen / dining room. This room is nearly 13 meters long, with natural light flooding in from a triple aspect and skylight. The finish is exquisite, with a log burner in the front-

facing sitting area, a modern kitchen and large dining area with tri folding doors leading to a recently fitted patio. There is a utility room by the kitchen which also provides access to the rear garden. A door leads to an inner hallway which provides access to the rest of the accommodation and double garage. There are five double bedrooms, with bedroom one benefitting from patio doors to the garden, a walk-in wardrobe/changing area and an ensuite bathroom. Bedroom two has patio doors to the garden, a walk-in wardrobe and en-suite shower room, cleverly hidden away with a mirrored sliding door. There are a further two bathrooms servicing the remaining bedrooms, all of which have been finished to impeccable standards. At the end of the inner hallway, there is a door leading to a large double garage with power and plumbing, kitchen fittings and stairs leading to a large loft space. Subject to planning permission, the garage has the potential to be converted into additional accommodation or an annexe.