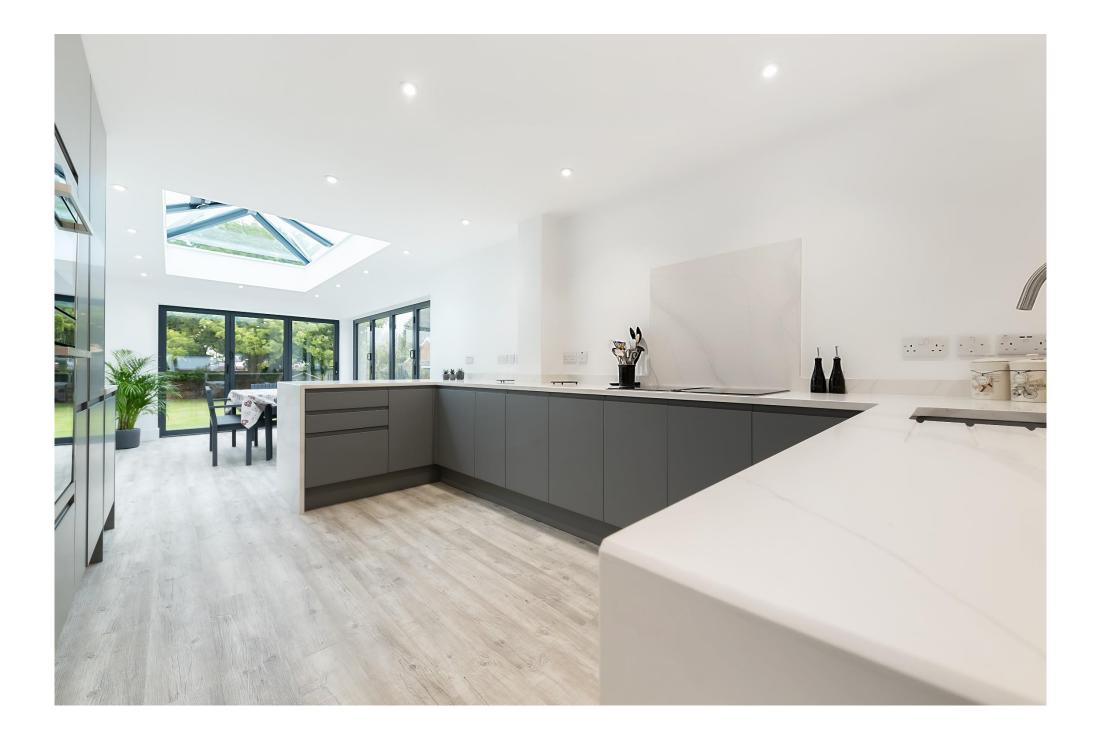

### Description

This five-bedroom detached bungalow offers flexible accommodation, suitable for multigenerational living. The property benefits from a large, open plan kitchen / living / dining room complete with log burner, modern kitchen and dining area featuring a skylight and tri folding doors to the rear patio. With five double bedrooms, there is the opportunity to accommodate a large family, with two en-suites and a family bathroom. There is a gated entrance with electronic gates and video entry system, as well as a CCTV system in place. The property also benefits from a PIV ventilation system, ethernet in every room, timed outdoor and driveway lighting and external boiler room.

#### Walkthrough

When arriving at the property you are greeted with large double gates with a video entry system. Continuing along the drive, there is a spacious gravelled parking area which has timed smart lighting and CCTV. Accessing the property from the front door, you walk into a spacious entrance hall which leads to the open plan sitting / kitchen / dining room. This room is nearly 13 meters long, with natural light flooding in from a triple aspect and skylight. The finish is exquisite, with a log burner in the front-