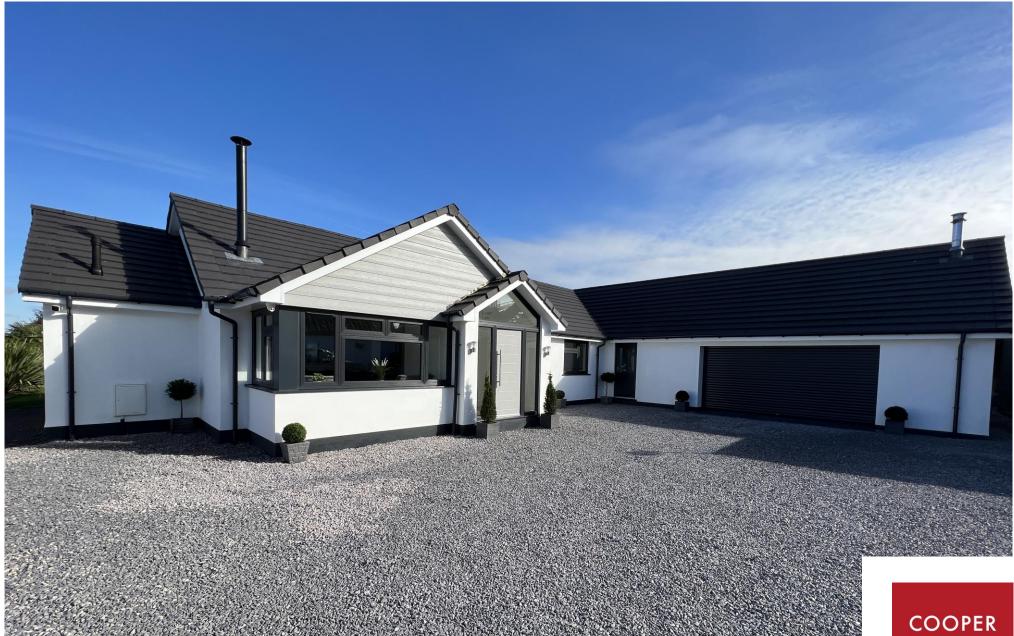

### Description

This five-bedroom detached bungalow offers flexible accommodation, suitable for multigenerational living. The property benefits from a large, open plan kitchen / living / dining room complete with log burner, modern kitchen and dining area featuring a skylight and tri folding doors to the rear patio. With five double bedrooms, there is the opportunity to accommodate a large family, with two en-suites and a family bathroom. There is a gated entrance with electronic gates and video entry system, as well as a CCTV system in place. The property also benefits from a PIV ventilation system, ethernet in every room, timed outdoor and driveway lighting and external boiler room.

#### Walkthrough

When arriving at the property you are greeted with large double gates with a video entry system. Continuing along the drive, there is a spacious gravelled parking area which has timed smart lighting and CCTV. Accessing the property from the front door, you walk into a spacious entrance hall which leads to the open plan sitting / kitchen / dining room. This room is nearly 13 meters long, with natural light flooding in from a triple aspect and skylight. The finish is exquisite, with a log burner in the front-