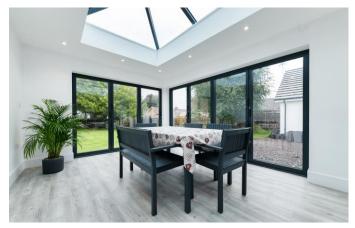

facing sitting area, a modern kitchen and large dining area with tri folding doors leading to a recently fitted patio. There is a utility room by the kitchen which also provides access to the rear garden. A door leads to an inner hallway which provides access to the rest of the accommodation and double garage. There are five double bedrooms, with bedroom one benefitting from patio doors to the garden, a walk-in wardrobe/changing area and an ensuite bathroom. Bedroom two has patio doors to the garden, a walk-in wardrobe and en-suite shower room, cleverly hidden away with a mirrored sliding door. There are a further two bathrooms servicing the remaining bedrooms, all of which have been finished to impeccable standards. At the end of the inner hallway, there is a door leading to a large double garage with power and plumbing, kitchen fittings and stairs leading to a large loft space. Subject to planning permission, the garage has the potential to be converted into additional accommodation or an annexe.