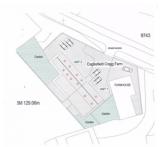

39a Station Street Cockermouth Cumbria CA13 9QW **Telephone:** 01900 828600 **Website:** 

www.lillingtons-estates.co.uk

BARN B CRAGG FARM, COCKERMOUTH, EAGLESFIELD CA13 0SG £100,000

Properties to be converted are rare these days so take your chance to purchase this semi detached barn in a semi rural position just outside the sought after village of Eaglesfield which benefits from planning permission to be converted into a generous three bedroom home. The proposed accommodation includes an large feature entrance hall with ground floor w.c, living room, kitchen/dining room, utility, ground floor double bedroom, first floor master bedroom with en-suite, guest bedroom and family bathroom. In addition there is a recently purchased area of garden to the rear and off road parking provided at the front. Further details on plans are available from the Cockermouth Office.