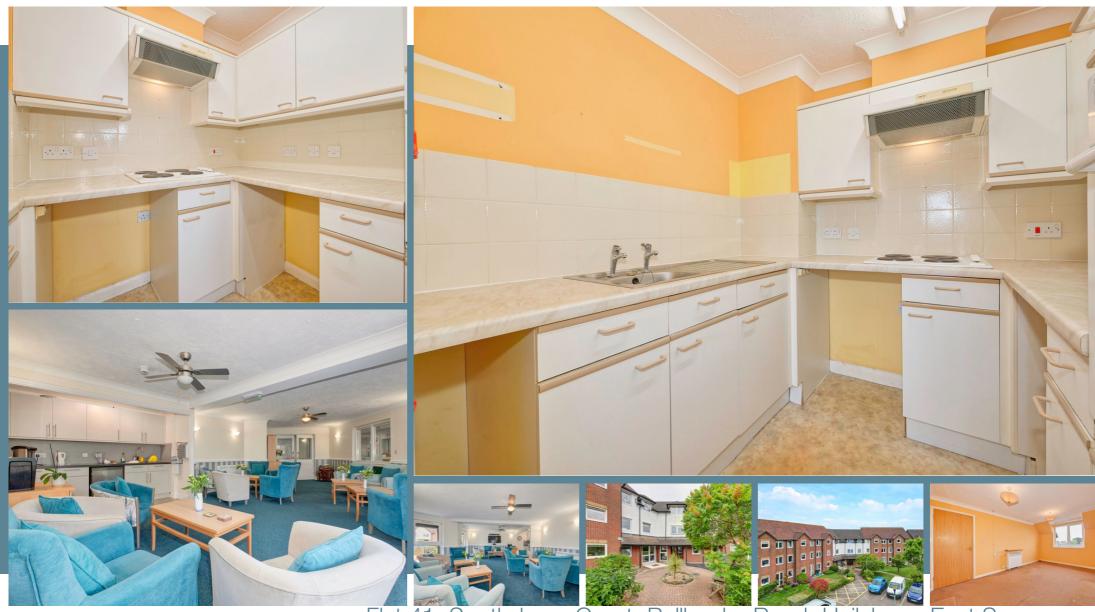

Come and relax and retire in this delightful 1 double bedroom retirement apartment available to the over 60's. From the moment you arrive you can see what lifestyle awaits. The well kept communal gardens, peaceful setting, modern residents lounge and residents parking! Step inside this second floor apartment which has a lovely living/dining room, the kitchen is just off of your dining area which makes it practical and suitable at meal times. The town centre, Waitrose, local Surgery and buses are all just a few yards away and this apartment has no onward chain...

## Main Features

- Retirement Apartment
- Available To Over 60's
- 1 Bedroom
- Second Floor
- Lift
- Residents Lounge
- Residents Parking