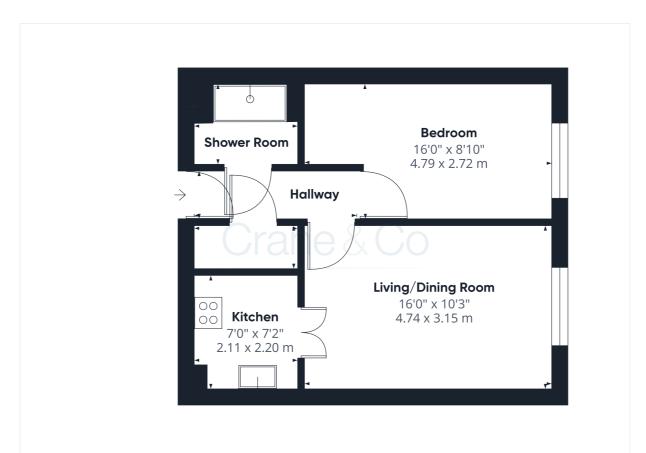

## Room Sizes

Hallway Living/Dining Room - 16' 0" x 10' 3" Kitchen - 7' 2" x 7' 0" Bedroom - 16' 0" x 8' 10 Shower Room

Flat 41, Southdown Court, Bellbanks Road, Hailsham, East Sussex **BN27 2AT** 

PRICE £85,000