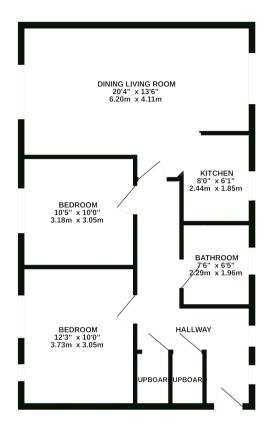

The council tax band is B.

This is a leasehold property with 125 years on the lease from 2004; the service charge is approximately £59pcm.

The interior of this property comprises a spacious living room, fitted kitchen, 2 bedrooms and the main bathroom.