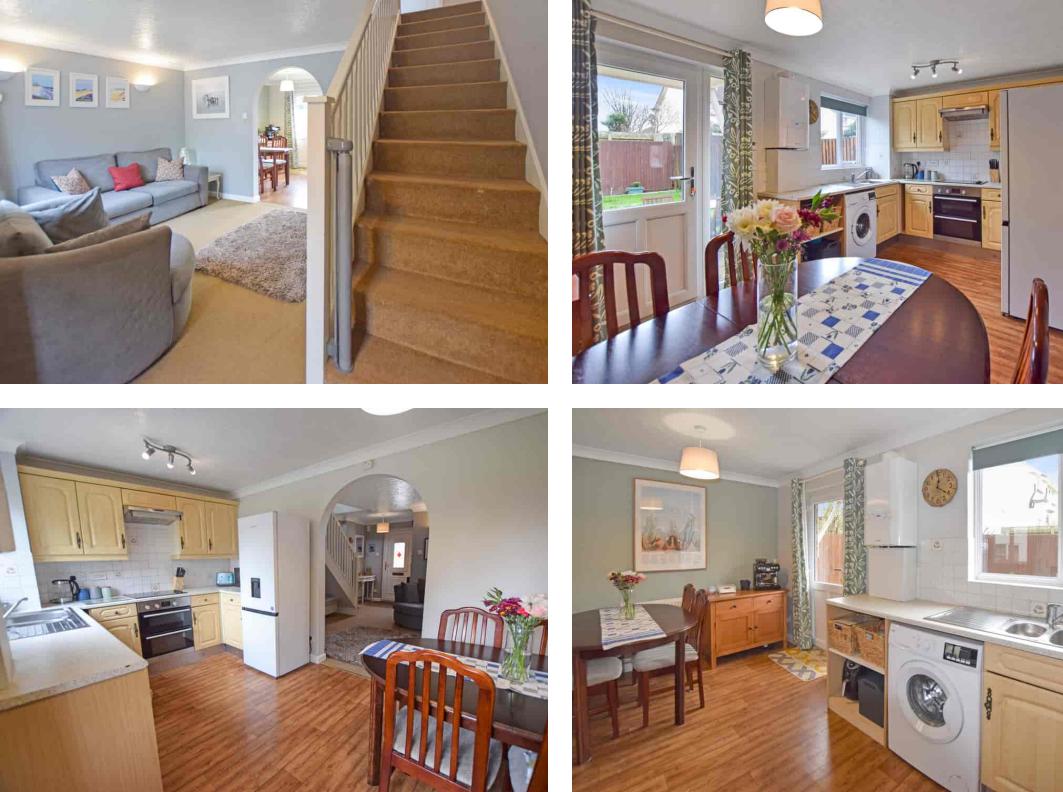

Briefly the accommodation provides Living Room with a feature archway leading to a Kitchen/Diner, with doors to the Rear Garden. To the First Floor are Two Bedrooms - a larger double bedroom to the front with built-in storage and an additional bedroom to the rear. The bathroom is well appointed.

#### Lounge

14' 10" x 14' 3" (4.52m x 4.34m)

## Kitchen/Diner

14' 3" x 8' 6" (4.34m x 2.59m)

Stairs to First Floor Landing