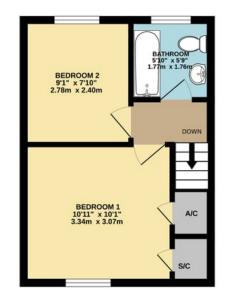

Briefly the accommodation provides Living Room with a feature archway leading to a Kitchen/Diner, with doors to the Rear Garden. To the First Floor are Two Bedrooms - a larger double bedroom to the front with built-in storage and an additional bedroom to the rear. The bathroom is well appointed.

# Bedroom One

10' 11" x 10' 1" (3.33m x 3.07m)

#### Bedroom Two

9' 1" x 7' 10" (2.77m x 2.39m)

#### Family Bathroom

5' 10" x 5' 9" (1.78m x 1.75m)

At John Smale & Co we don't just sell houses! Contact us now for information on all of our other services including Auctions, Commercial Property and Market leading independent financial advice. GROUND FLOOR 293 sq.ft. (27.2 sq.m.) approx. 1ST FLOOR 264 sq.ft. (24.6 sq.m.) approx.

TOTAL FLOOR AREA : 558 sq.ft. (51.8 sq.m.) approx. Made with Metropix 62024

Any representation made by John Smale & Co Estate Agents, whether orally or in writing made in reference to these particulars, or prior to them being produced is believed to be correct, but its accuracy is not guaranteed, and it should not be relied on. Any areas, land plans, measurements, distance, or orientations are given in good faith but approximate only. The property, its services, appliances, fixtures, and fittings have not been surveyed or tested by John Smale & Co Estate Agents. Any reference to any property alterations is not a statement that any necessary planning, building regulations or other consent has been granted. The agents advise buyers to instruct their chosen solicitors, surveyors, or any other relevant property professionals to clarify any matters concerning the property.