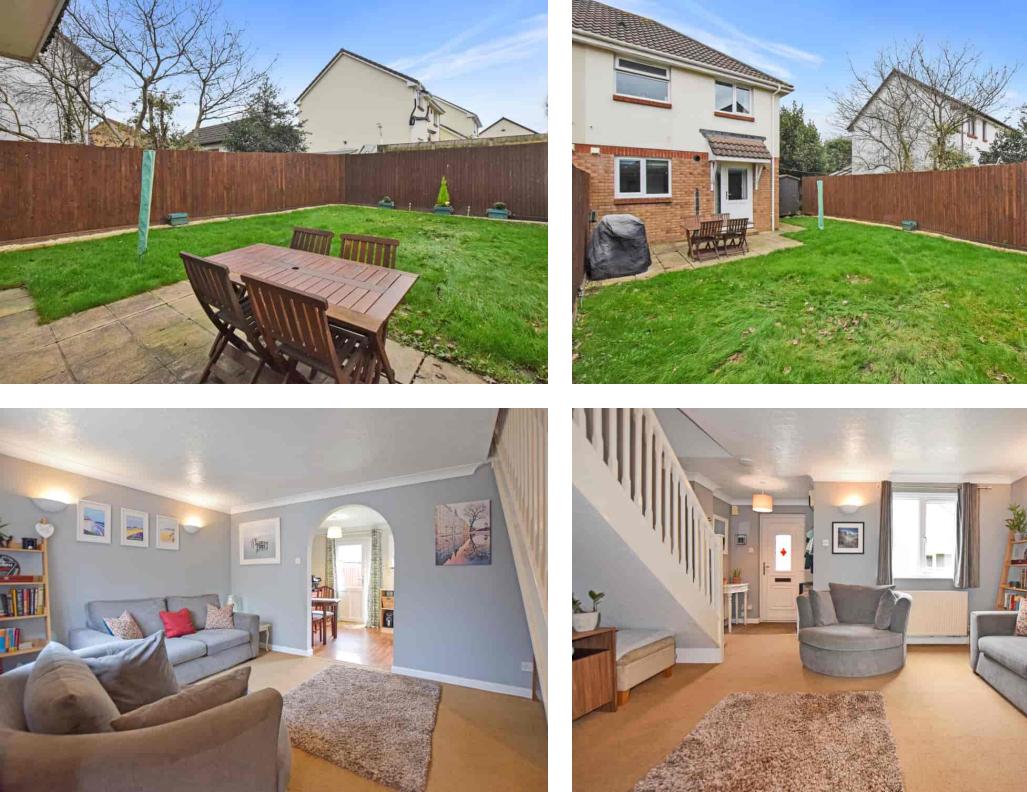

# 11 Hele Rise, Roundswell, Barnstaple, Devon, EX31 3UT £247,500

Situated at the end of a cul-de-sac, in a highly popular residential area is this PVC Double Glazed and Gas Centrally Heated Two Bedroomed Semi-Detached House with a Southerly Facing Garden, and a Garage with Additional Parking. Ideally suited for a First Time Buyer, an early viewing appointment is advised!

Briefly the accommodation provides Living Room with a feature archway leading to a Kitchen/Diner, with doors to the Rear Garden. To the First Floor are Two Bedrooms - a larger double bedroom to the front with built-in storage and an additional bedroom to the rear. The bathroom is well appointed.

# Outside

To the front is a lawned area with a store shed to the rear of the garage. A paved pathway leads to the enclosed Southerly facing rear garden with a paved area, lawn and an external tap.