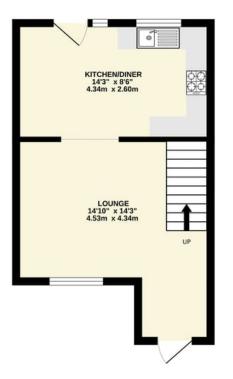

Briefly the accommodation provides Living Room with a feature archway leading to a Kitchen/Diner, with doors to the Rear Garden. To the First Floor are Two Bedrooms - a larger double bedroom to the front with built-in storage and an additional bedroom to the rear. The bathroom is well appointed.

#### Lounge

14' 10" x 14' 3" (4.52m x 4.34m)

## Kitchen/Diner

14' 3" x 8' 6" (4.34m x 2.59m)

Stairs to First Floor Landing

At John Smale & Co we don't just sell houses! Contact us now for information on all of our other services including Auctions, Commercial Property and Market leading independent financial advice. GROUND FLOOR 293 sq.ft. (27.2 sq.m.) approx. 1ST FLOOR 264 sq.ft. (24.6 sq.m.) approx.

TOTAL FLOOR AREA : 558 sq.ft. (51.8 sq.m.) approx. Made with Metropix 62024

Any representation made by John Smale & Co Estate Agents, whether orally or in writing made in reference to these particulars, or prior to them being produced is believed to be correct, but its accuracy is not guaranteed, and it should not be relied on. Any areas, land plans, measurements, distance, or orientations are given in good faith but approximate only. The property, its services, appliances, fixtures, and fittings have not been surveyed or tested by John Smale & Co Estate Agents. Any reference to any property alterations is not a statement that any necessary planning, building regulations or other consent has been granted. The agents advise buyers to instruct their chosen solicitors, surveyors, or any other relevant property professionals to clarify any matters concerning the property.