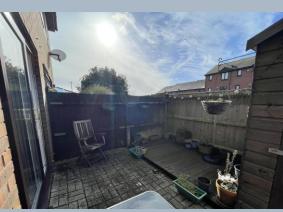

- 2 bedroom terraced home set in a highly desirable location in Baiter Park
- Well presented inside with modern internal décor and wood effect flooring throughout
- Lounge/dining room with sliding doors to the south facing courtyard garden
- Modern kitchen with grey units and work tops over and fitted with electric oven, 4-ring gas hob, extractor, space for washing machine and fridge/freezer
- Shower room with white suite to comprise bath, with shower over, wc and wash basin
- Both bedrooms with wardrobe/storage
- Outside paved garden space with shed and seating decking area
- Parking to the front and further parking bay to the rear (number 23)
- Gas central heating and double glazing
- No forward chain!