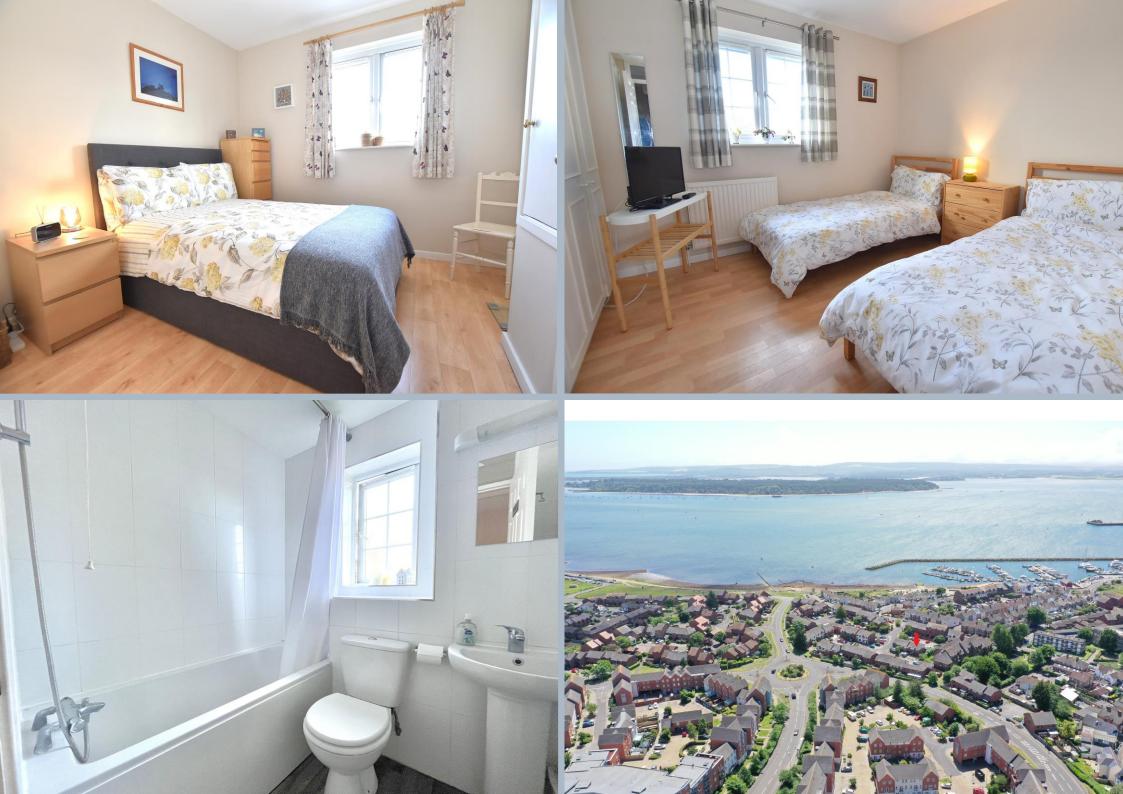

## 23 Vallis Close, Baiter Park, Poole, Dorset, BH15 1XY **FREEHOLD PRICE £285,000**

A well presented 2 double bedroom end of terraced home with modern kitchen, lounge/dining room, enclosed south facing rear garden and parking at the front and a rear private parking bay, all set within a few hundred yards of the harbour. The property has been loved for the past 24 years by the current owners, and has a very homely and cozy feeling throughout.

- 2 bedroom terraced home set in a highly desirable location in Baiter Park
- Well presented inside with modern internal décor and wood effect flooring throughout
- Lounge/dining room with sliding doors to the south facing courtyard garden
- Modern kitchen with grey units and work tops over and fitted with electric oven, 4-ring gas hob, extractor, space for washing machine and fridge/freezer
- Shower room with white suite to comprise bath, with shower over, wc and wash basin
- Both bedrooms with wardrobe/storage
- Outside paved garden space with shed and seating decking area
- Parking to the front and further parking bay to the rear (number 23)
- Gas central heating and double glazing
- No forward chain!