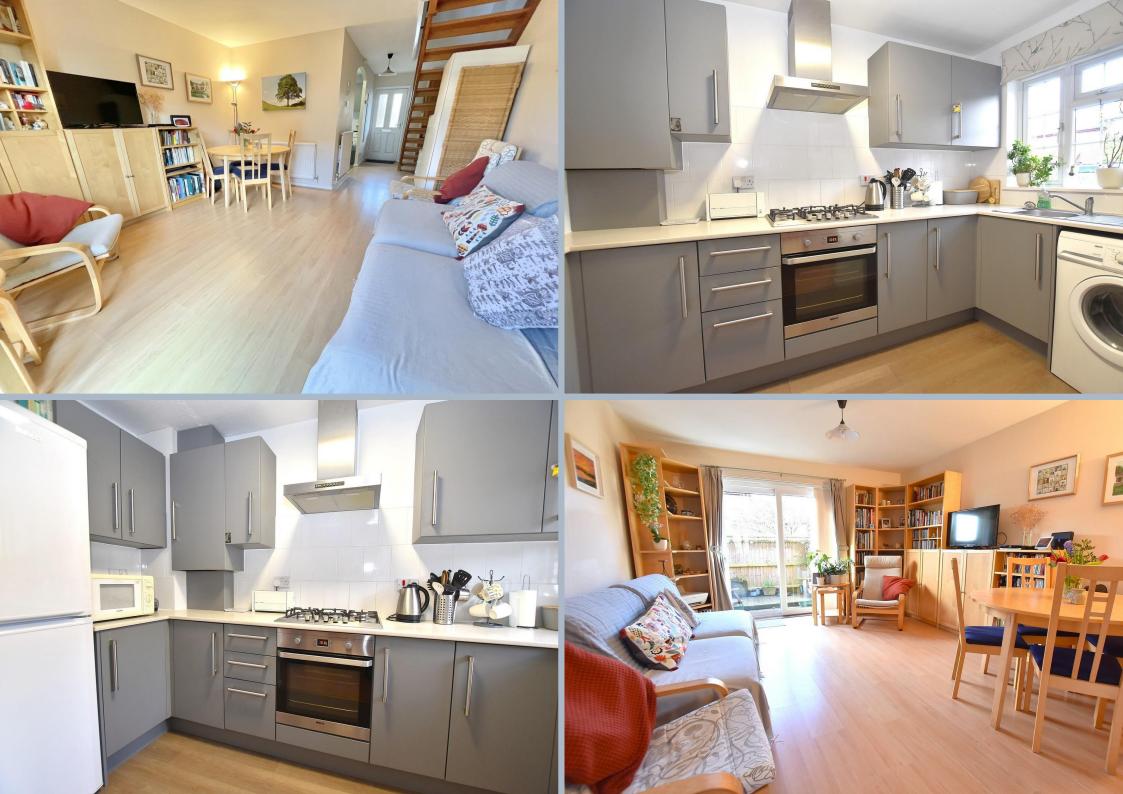

## 23 Vallis Close, Baiter Park, Poole, Dorset, BH15 1XY **FREEHOLD PRICE £285,000**

A well presented 2 double bedroom end of terraced home with modern kitchen, lounge/dining room, enclosed south facing rear garden and parking at the front and a rear private parking bay, all set within a few hundred yards of the harbour. The property has been loved for the past 24 years by the current owners, and has a very homely and cozy feeling throughout.

- 2 bedroom terraced home set in a highly desirable location in Baiter Park
- Well presented inside with modern internal décor and wood effect flooring throughout
- Lounge/dining room with sliding doors to the south facing courtyard garden
- Modern kitchen with grey units and work tops over and fitted with electric oven, 4-ring gas hob, extractor, space for washing machine and fridge/freezer
- Shower room with white suite to comprise bath, with shower over, wc and wash basin
- Both bedrooms with wardrobe/storage
- Outside paved garden space with shed and seating decking area
- Parking to the front and further parking bay to the rear (number 23)
- Gas central heating and double glazing
- No forward chain!