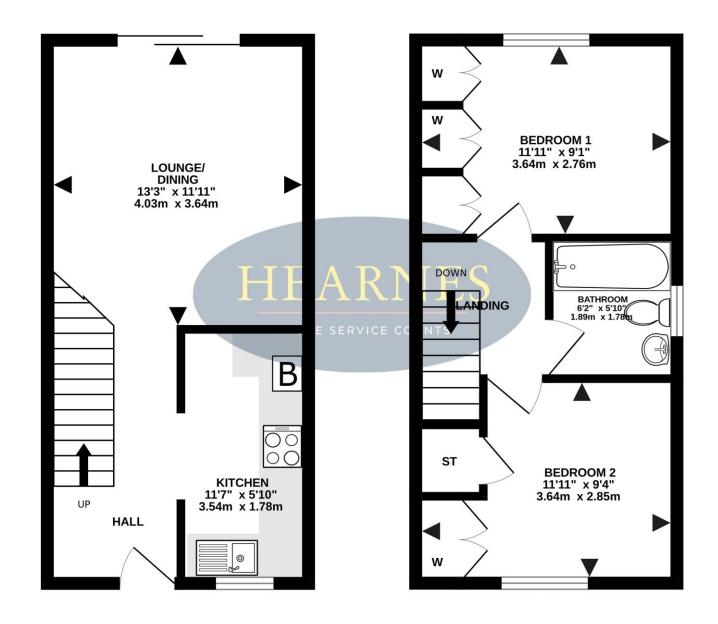

## TOTAL FLOOR AREA : 593 sq.ft. (55.1 sq.m.) approx.

Whilst every attempt has been made to ensure the accuracy of the floorplan contained here, measurements of doors, windows, rooms and any other items are approximate and no responsibility is taken for any error, omission or mis-statement. This plan is for illustrative purposes only and should be used as such by any prospective purchaser. The services, systems and appliances shown have not been tested and no guarantee as to their operability or efficiency can be given. Made with Metropix ©2025