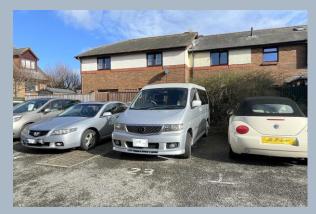

- 2 bedroom terraced home set in a highly desirable location in Baiter Park
- Well presented inside with modern internal décor and wood effect flooring throughout
- Lounge/dining room with sliding doors to the south facing courtyard garden
- Modern kitchen with grey units and work tops over and fitted with electric oven, 4-ring gas hob, extractor, space for washing machine and fridge/freezer
- Shower room with white suite to comprise bath, with shower over, wc and wash basin
- Both bedrooms with wardrobe/storage
- Outside paved garden space with shed and seating decking area
- Parking to the front and further parking bay to the rear (number 23)
- Gas central heating and double glazing
- No forward chain!