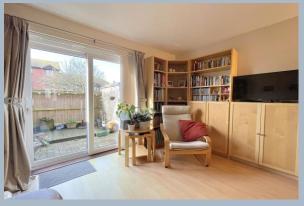

- 2 bedroom terraced home set in a highly desirable location in Baiter Park
- Well presented inside with modern internal décor and wood effect flooring throughout
- Lounge/dining room with sliding doors to the south facing courtyard garden
- Modern kitchen with grey units and work tops over and fitted with electric oven, 4-ring gas hob, extractor, space for washing machine and fridge/freezer
- Shower room with white suite to comprise bath, with shower over, wc and wash basin
- Both bedrooms with wardrobe/storage
- Outside paved garden space with shed and seating decking area
- Parking to the front and further parking bay to the rear (number 23)
- Gas central heating and double glazing
- No forward chain!