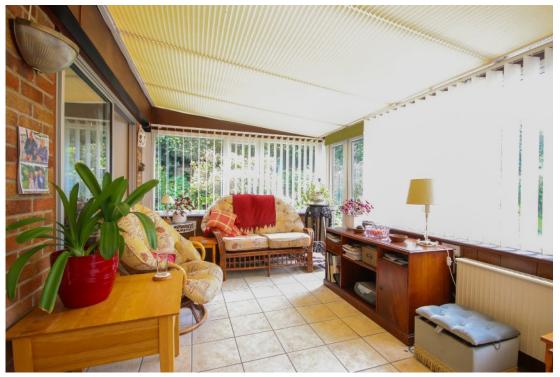

A spacious lounge with a gas fireplace and double doors opening into the generous sized conservatory with doors out onto the rear patio.

To the other end of the bungalow lie two bedrooms and a shower room, bedroom one is a good sized double room with fitted wardrobes and a rear aspect. Bedroom two is a generous single, also benefiting from fitted wardrobes and an aspect to the front. A shower room completes the accommodation and comprises a WC, wash basin and modern walk in shower unit.