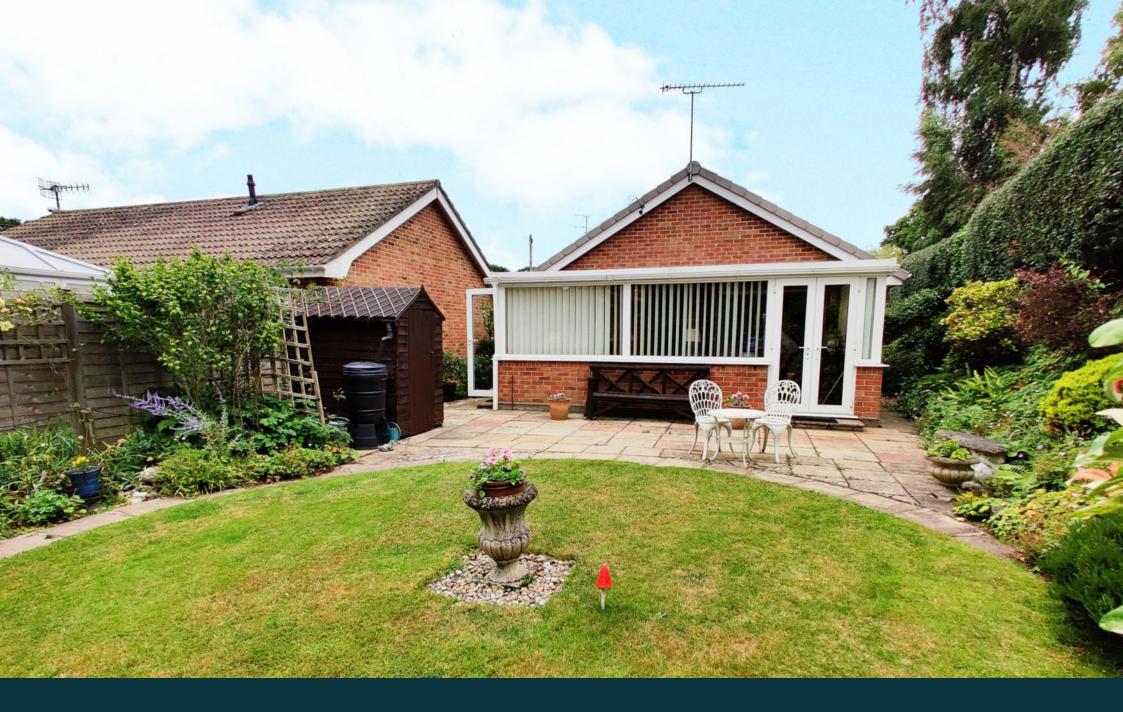

### Grounds & Gardens

A part shingle driveway provides parking for a couple of vehicles in front of the single garage. The garden sits to the side of the property and is deceptively a good size with an area of patio for alfresco dining, a circular area of lawn and the rest of the garden is planted with mature trees and shrubs. A pathway through the garden leads to a rear gate which gives access out onto Chapel Lane.