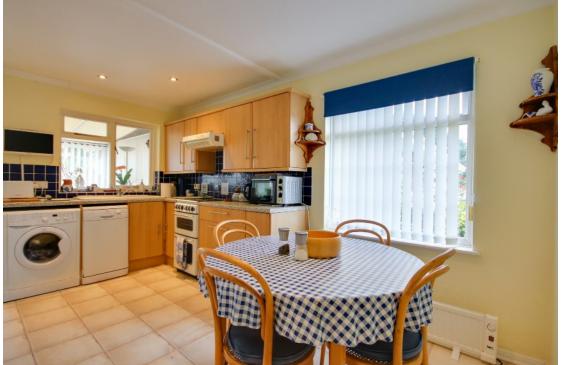

## The Property

A welcoming entrance hallway leads through into the spacious kitchen/diner, comprising a range of base and wall units, gas cooker with extractor over, inset sink and space for white goods.