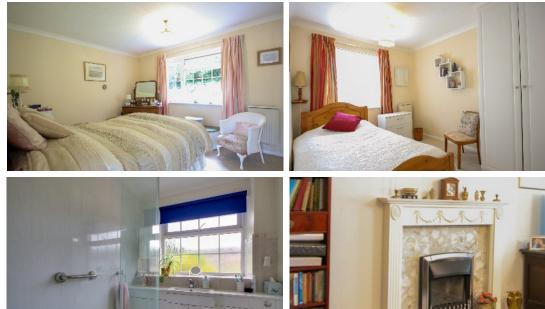

A spacious lounge with a gas fireplace and double doors opening into the generous sized conservatory with doors out onto the rear patio.

To the other end of the bungalow lie two bedrooms and a shower room, bedroom one is a good sized double room with fitted wardrobes and a rear aspect. Bedroom two is a generous single, also benefiting from fitted wardrobes and an aspect to the front. A shower room completes the accommodation and comprises a WC, wash basin and modern walk in shower unit.