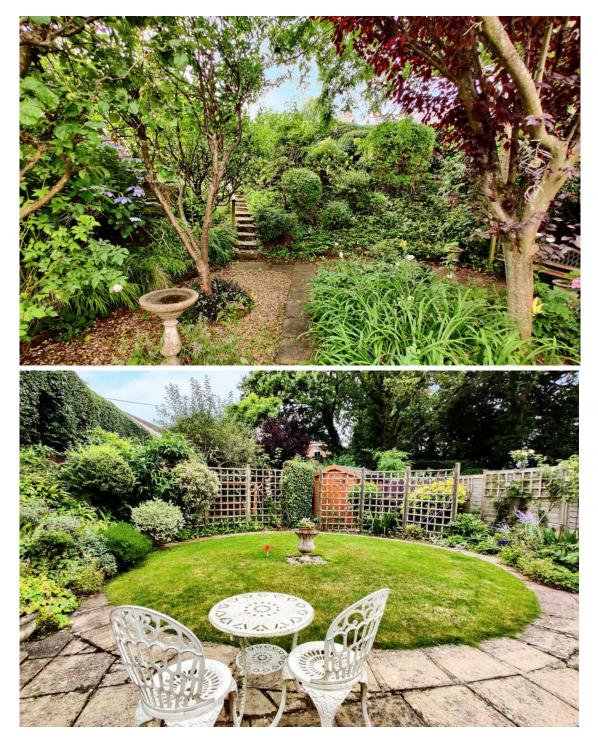

### Grounds & Gardens

A part shingle driveway provides parking for a couple of vehicles in front of the single garage. The garden sits to the side of the property and is deceptively a good size with an area of patio for alfresco dining, a circular area of lawn and the rest of the garden is planted with mature trees and shrubs. A pathway through the garden leads to a rear gate which gives access out onto Chapel Lane.