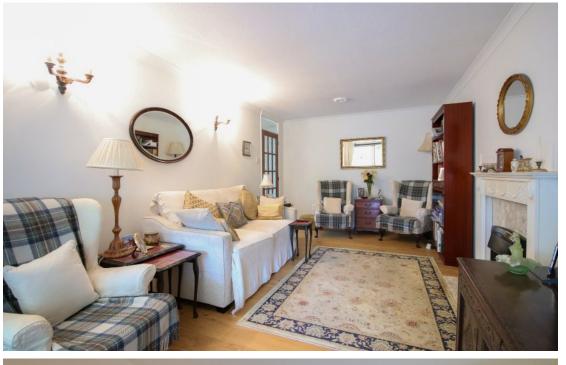

A spacious lounge with a gas fireplace and double doors opening into the generous sized conservatory with doors out onto the rear patio.

To the other end of the bungalow lie two bedrooms and a shower room, bedroom one is a good sized double room with fitted wardrobes and a rear aspect. Bedroom two is a generous single, also benefiting from fitted wardrobes and an aspect to the front. A shower room completes the accommodation and comprises a WC, wash basin and modern walk in shower unit.