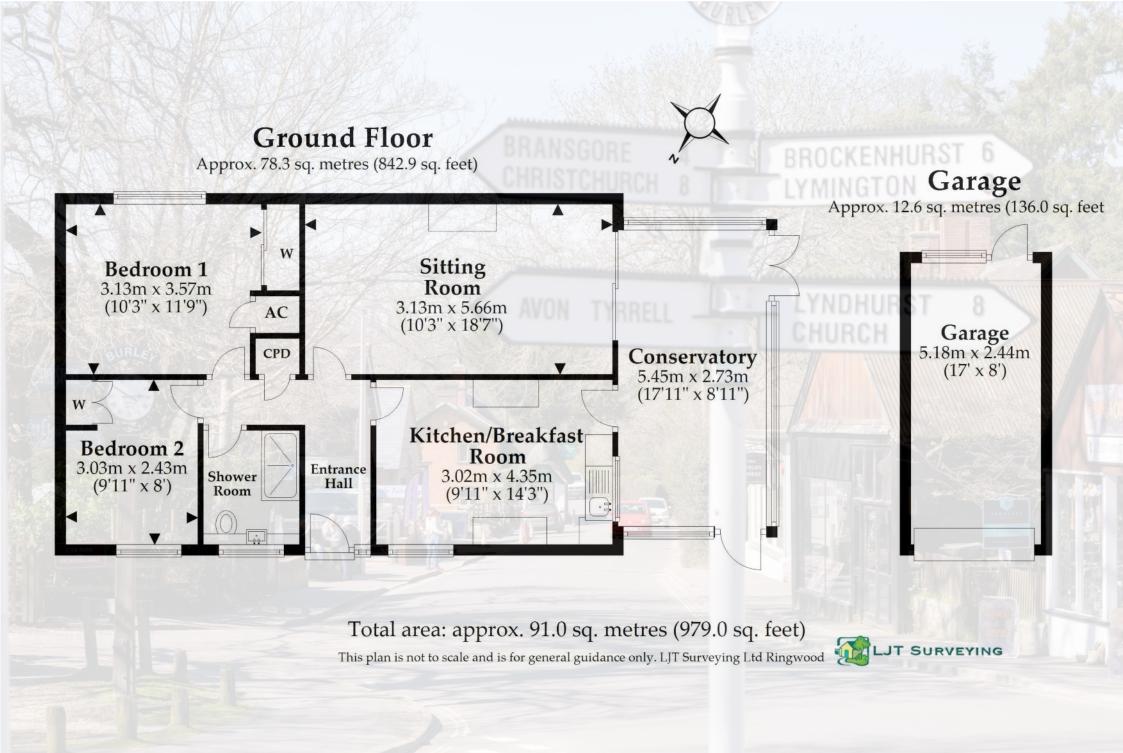

## The Property

A welcoming entrance hallway leads through into the spacious kitchen/diner, comprising a range of base and wall units, gas cooker with extractor over, inset sink and space for white goods.

A spacious lounge with a gas fireplace and double doors opening into the generous sized conservatory with doors out onto the rear patio.

To the other end of the bungalow lie two bedrooms and a shower room, bedroom one is a good sized double room with fitted wardrobes and a rear aspect. Bedroom two is a generous single, also benefiting from fitted wardrobes and an aspect to the front. A shower room completes the accommodation and comprises a WC, wash basin and modern walk in shower unit.

### Grounds & Gardens

A part shingle driveway provides parking for a couple of vehicles in front of the single garage. The garden sits to the side of the property and is deceptively a good size with an area of patio for alfresco dining, a circular area of lawn and the rest of the garden is planted with mature trees and shrubs. A pathway through the garden leads to a rear gate which gives access out onto Chapel Lane.