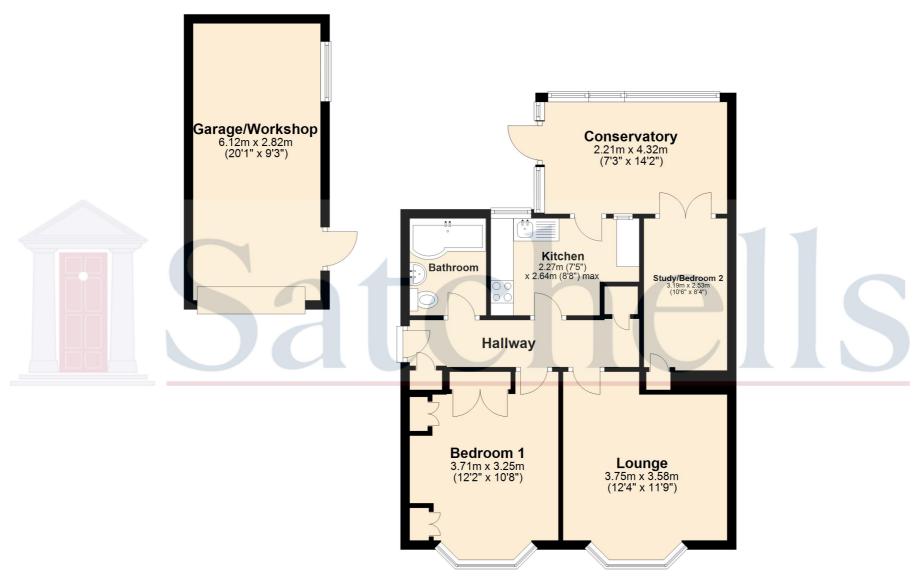

# **GENERAL DESCRIPTION:**

**GROUND FLOOR:** 

**Entrance Hall:** 

Combi Boiler housed in cupboard. Storage. Loft hatch. Radiator.

# Lounge:

Abt. 12' 4" x 11' 9" (3.76m x 3.58m) Double-glazed bay window to front aspect. Radiator. Carpet. Tv point.

#### Kitchen:

Abt. 7' 5" x 8' 8" (2.26m x 2.64m) Double-glazed window to rear aspect. Upvc door to conservatory. Tiled floor. Tiled splashback. Worktops with wall and base units. Sink & drainer. Plumbed appliances.

## **Conservatory:**

Abt. 7' 3"  $\times$  14' 2" (2.21m  $\times$  4.32m) Part brick built. UPVC door to rear garden. Double-glazed windows to rear and sides. Radiator. Tiled floor.

#### Bedroom one:

Abt. 12' 2" x 10' 8" (3.71m x 3.25m) Double-glazed bay window to front aspect. Radiator. Carpet. Built-in cupboard. Built-in storage over and to sides of bed.

#### **Bedroom two:**

Abt. 10' 6" x 8' 4" (3.20m x 2.54m) Carpet. Radiator. Double UPVC doors to the conservatory. Built-in cupboards. Currently utilized as snug.

### Bathroom:

Obscured double glazed window to rear. Heated towel rail. Bath with wall-mounted shower and glass screen. Fully tiled floor and walls. Wall-mounted basin. Low-level WC. Extractor fan.

#### **Ground Floor**

For illustrative purposes only - NOT TO SCALE - Measurements shown are approximate. The size and position of doors, windows, appliances and other features are approximate.

Plan produced using PlanUp.