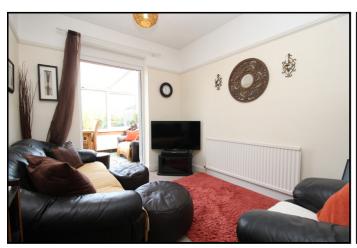

# Lounge:

Abt. 12' 4" x 11' 9" (3.76m x 3.58m) Double-glazed bay window to front aspect. Radiator. Carpet. Tv point.