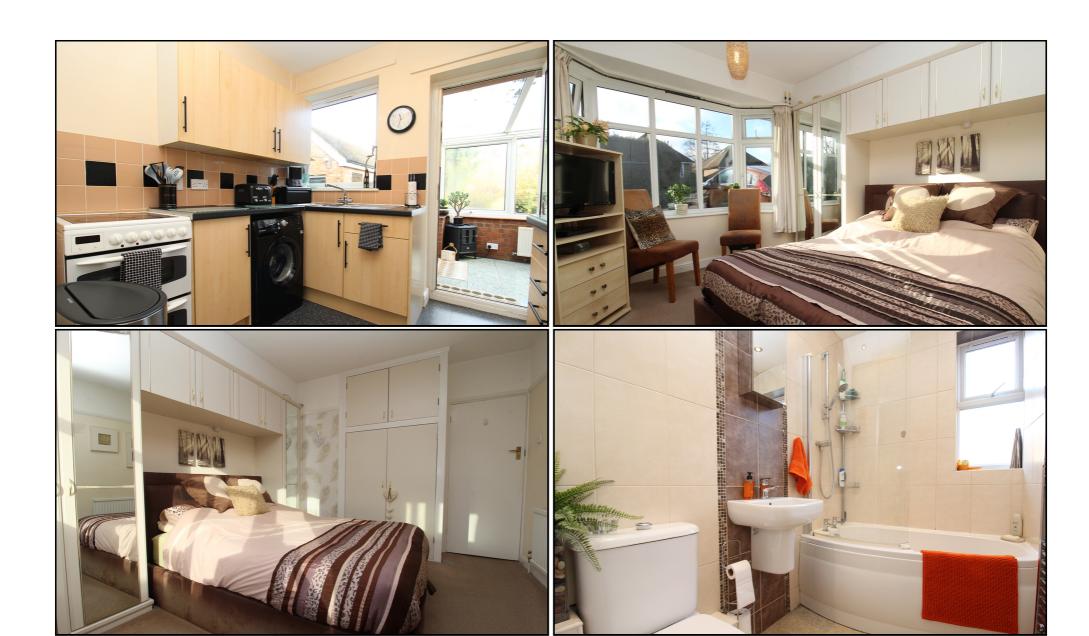

#### Kitchen:

Abt. 7' 5" x 8' 8" (2.26m x 2.64m) Double-glazed window to rear aspect. Upvc door to conservatory. Tiled floor. Tiled splashback. Worktops with wall and base units. Sink & drainer. Plumbed appliances.

#### Bedroom one:

Abt. 12' 2" x 10' 8" (3.71m x 3.25m) Double-glazed bay window to front aspect. Radiator. Carpet. Built-in cupboard. Built-in storage over and to sides of bed.

### Bathroom:

Obscured double glazed window to rear. Heated towel rail. Bath with wall-mounted shower and glass screen. Fully tiled floor and walls. Wall-mounted basin. Low-level WC. Extractor fan.