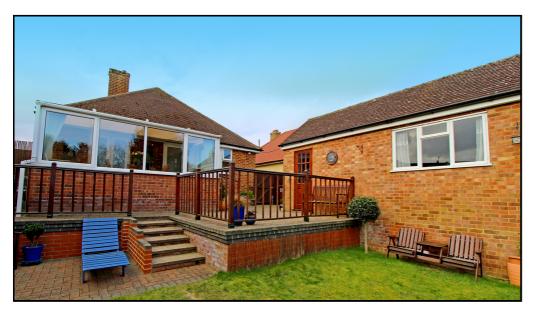

## **Conservatory:**

Abt. 7' 3"  $\times$  14' 2" (2.21m  $\times$  4.32m) Part brick built. UPVC door to rear garden. Double-glazed windows to rear and sides. Radiator. Tiled floor.

## Front garden:

Block paved three-car driveway. Hedged screening. Lawn. Timber gate.