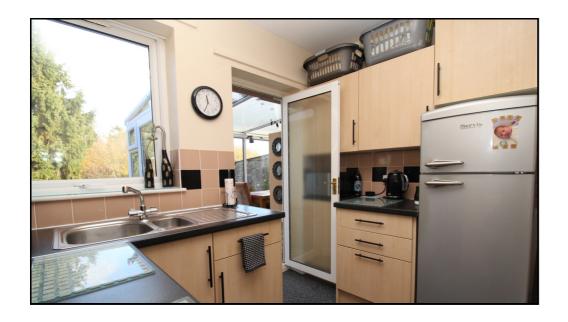

#### Kitchen:

Abt. 7' 5" x 8' 8" (2.26m x 2.64m) Double-glazed window to rear aspect. Upvc door to conservatory. Tiled floor. Tiled splashback. Worktops with wall and base units. Sink & drainer. Plumbed appliances.