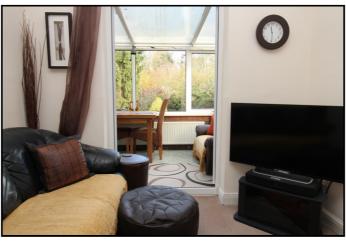

# Lounge:

Abt. 12' 4" x 11' 9" (3.76m x 3.58m) Double-glazed bay window to front aspect. Radiator. Carpet. Tv point.

## **Conservatory:**

Abt. 7' 3"  $\times$  14' 2" (2.21m  $\times$  4.32m) Part brick built. UPVC door to rear garden. Double-glazed windows to rear and sides. Radiator. Tiled floor.