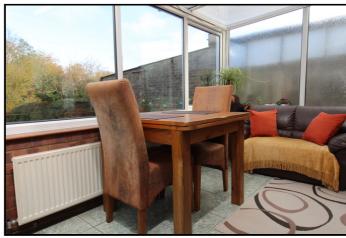

## **Conservatory:**

Abt. 7' 3"  $\times$  14' 2" (2.21m  $\times$  4.32m) Part brick built. UPVC door to rear garden. Double-glazed windows to rear and sides. Radiator. Tiled floor.