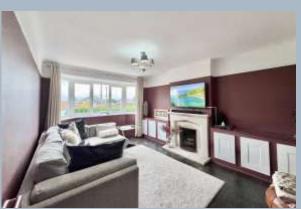

Upon entering, a welcoming hallway with original parquet flooring provides access to all accommodation. To the front, there is a spacious living room featuring a bay window, an open fireplace, and a pleasant outlook over the front garden. The modern kitchen is located at the rear, with a door leading directly to the garden. It is fitted with a range of base and eyelevel units, a breakfast bar, integrated oven and hob, dishwasher, and space for a tall fridge/freezer.