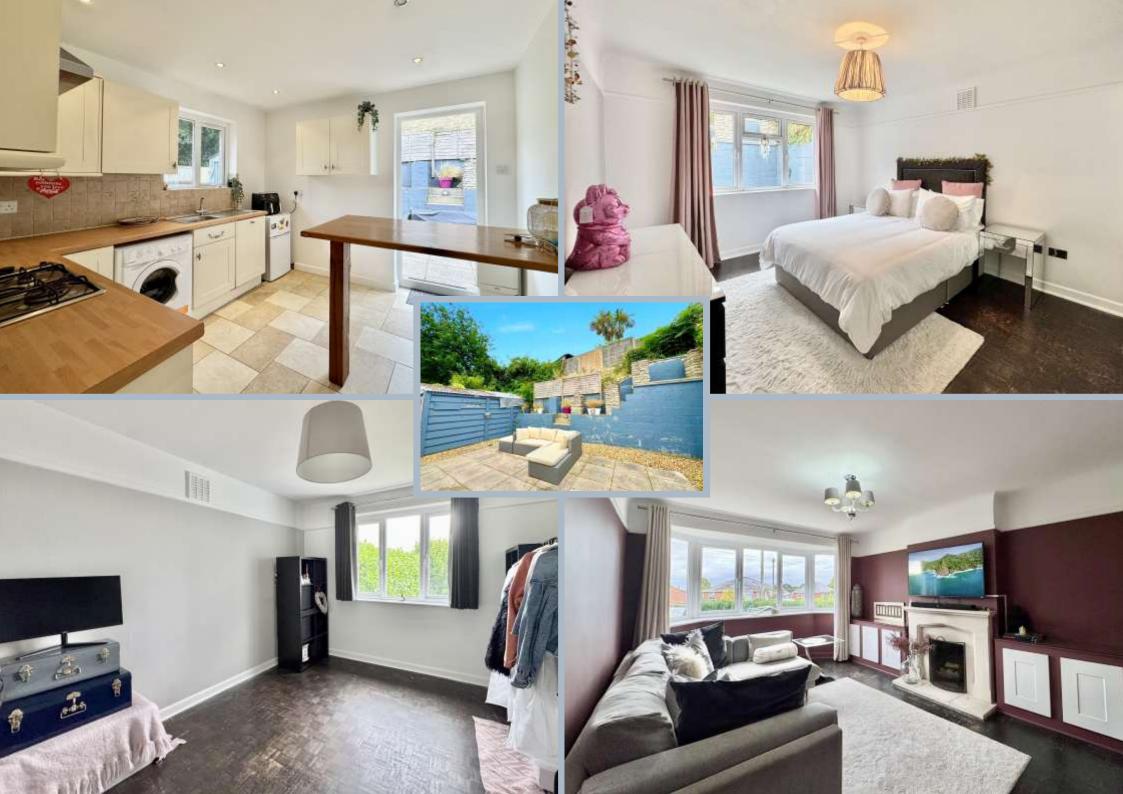

Upon entering, a welcoming hallway with original parquet flooring provides access to all accommodation. To the front, there is a spacious living room featuring a bay window, an open fireplace, and a pleasant outlook over the front garden. The modern kitchen is located at the rear, with a door leading directly to the garden. It is fitted with a range of base and eyelevel units, a breakfast bar, integrated oven and hob, dishwasher, and space for a tall fridge/freezer.

Both bedrooms are well-proportioned doubles, enjoying views over the front and rear respectively. The family bathroom is fitted with a white suite comprising a bath, WC, and wash basin, with the added benefit of an additional storage cupboard in the hallway.

Externally, the front of the property features a neatly maintained garden and driveway parking, while the delightful south-facing low maintenance rear garden is laid to patio—ideal for relaxing or entertaining.