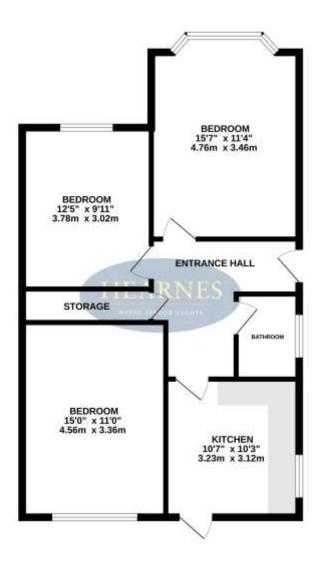

TOTAL FLOOR AREA : 720 to the floories or discrete floories contained from a second floories or discrete floories or discrete floories or discrete floories or discrete floories and to contained floories or discrete floories and the contained floories or discrete floories and the floories district floories and the floories of the floories or discrete floories fl