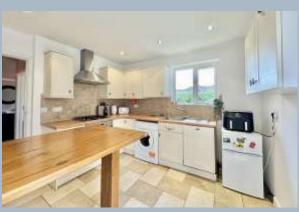

Upon entering, a welcoming hallway with original parquet flooring provides access to all accommodation. To the front, there is a spacious living room featuring a bay window, an open fireplace, and a pleasant outlook over the front garden. The modern kitchen is located at the rear, with a door leading directly to the garden. It is fitted with a range of base and eyelevel units, a breakfast bar, integrated oven and hob, dishwasher, and space for a tall fridge/freezer.