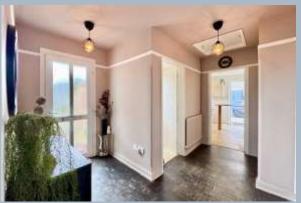

Upon entering, a welcoming hallway with original parquet flooring provides access to all accommodation. To the front, there is a spacious living room featuring a bay window, an open fireplace, and a pleasant outlook over the front garden. The modern kitchen is located at the rear, with a door leading directly to the garden. It is fitted with a range of base and eyelevel units, a breakfast bar, integrated oven and hob, dishwasher, and space for a tall fridge/freezer.