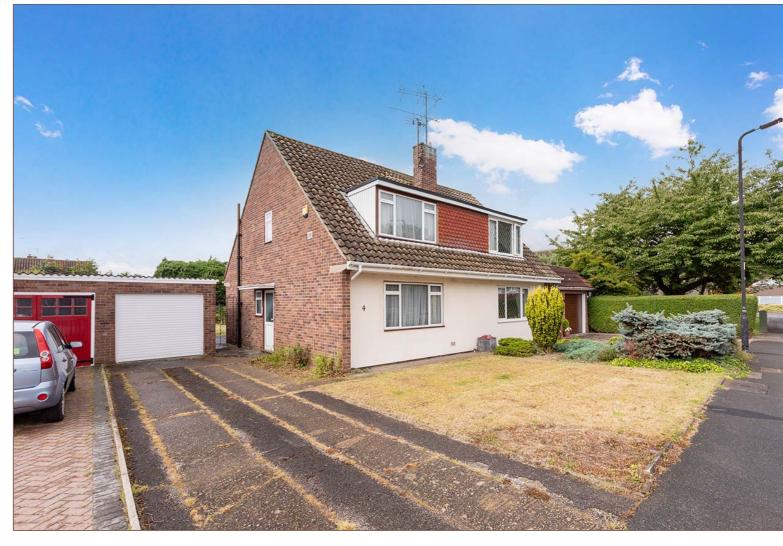

Boasting an abundance of potential for future extension this three bedroom semi-detached house is offered to the market located on one of Langley's most sought-after residential streets and is within walking distance of multiple local schools, as well as Langley station.

The first floor features three good size bedrooms, the master expanding 16ft across the front of the house and offering fitted wardrobes.

The rear garden is of fantastic size and enjoys a high degree of privacy. The garden is mostly laid to lawn with trees and shrubbery borders. There is a lawn to the front of the house, driveway parking for two cars, and garage to the side.

P SPACIOUS KITCHEN EXTENSION

SEPARATE DINING ROOM

WALKING DISTANCE TO LOCAL SCHOOLS AND LANGLEY STATION

SOUGHT-AFTER LOCATION

DOWNSTAIRS BATHROOM

SINGLE GARAGE TO THE SIDE AND PARKING FOR TWO CARS

LARGE REAR GARDEN ENJOYING HIGH DEGREE OF PRIVACY