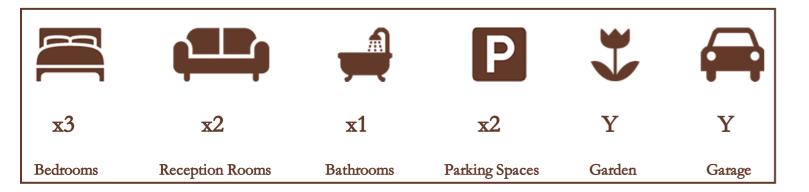

The first floor features three good size bedrooms, the master expanding 16ft across the front of the house and offering fitted wardrobes.

The rear garden is of fantastic size and enjoys a high degree of privacy. The garden is mostly laid to lawn with trees and shrubbery borders. There is a lawn to the front of the house, driveway parking for two cars, and garage to the side.

P SPACIOUS KITCHEN EXTENSION

SEPARATE DINING ROOM

WALKING DISTANCE TO LOCAL SCHOOLS AND LANGLEY STATION

SOUGHT-AFTER LOCATION

DOWNSTAIRS BATHROOM

SINGLE GARAGE TO THE SIDE AND PARKING FOR TWO CARS

LARGE REAR GARDEN ENJOYING HIGH DEGREE OF PRIVACY