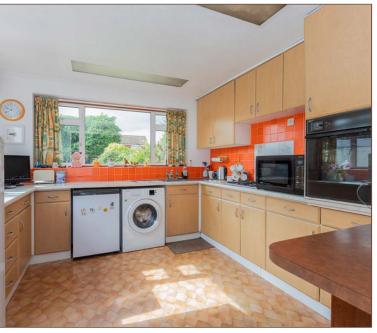

The property comprises spacious living room to the front, downstairs bathroom, separate dining room and a single extension providing a large kitchen to the back of the house, overlooking a delightful rear garden.