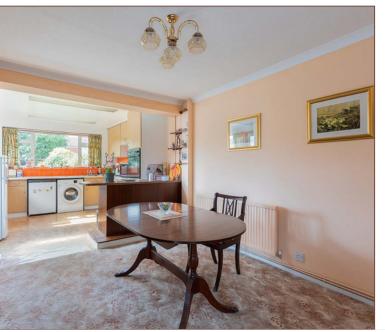

The property comprises spacious living room to the front, downstairs bathroom, separate dining room and a single extension providing a large kitchen to the back of the house, overlooking a delightful rear garden.

P SPACIOUS KITCHEN EXTENSION

SEPARATE DINING ROOM

WALKING DISTANCE TO LOCAL SCHOOLS AND LANGLEY STATION

SOUGHT-AFTER LOCATION

DOWNSTAIRS BATHROOM

SINGLE GARAGE TO THE SIDE AND PARKING FOR TWO CARS

LARGE REAR GARDEN ENJOYING HIGH DEGREE OF PRIVACY