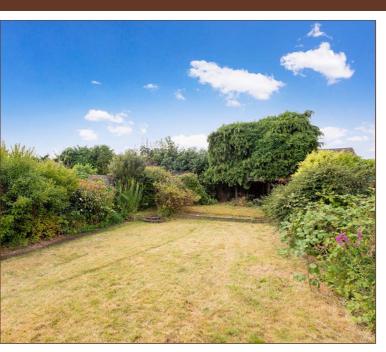

The first floor features three good size bedrooms, the master expanding 16ft across the front of the house and offering fitted wardrobes.

The rear garden is of fantastic size and enjoys a high degree of privacy. The garden is mostly laid to lawn with trees and shrubbery borders. There is a lawn to the front of the house, driveway parking for two cars, and garage to the side.