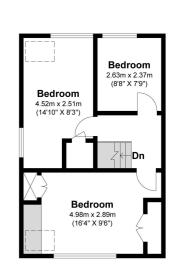

The first floor features three good size bedrooms, the master expanding 16ft across the front of the house and offering fitted wardrobes.

The rear garden is of fantastic size and enjoys a high degree of privacy. The garden is mostly laid to lawn with trees and shrubbery borders. There is a lawn to the front of the house, driveway parking for two cars, and garage to the side.

## **Seacourt Road**

Approximate Floor Area

952.49 Square feet 88.49 Square metres (Excluding Garage)
Garage Area 123.56 Square feet 11.48 Square metres
Total Area 1076.05 Square feet 99.97 Square metres (Including Garage)

Ground Floor

First Floor

Illustrations are for identification purposes only, measurements are approximate, not to scale

Prospective purchasers should be aware that these sales particulars are intended as a general guide only and room sizes should not be relied upon for carpets or furnishing. We have not carried out any form of survey nor have we tested any appliance or services, mechanical or electrical. All maps are supplied by Goview.co.uk from Ordnance Survey mapping. Care has been taken in the preparation of these sales particulars, which are thought to be materially correct, although their accuracy is not guaranteed and they do not form part of any contract.