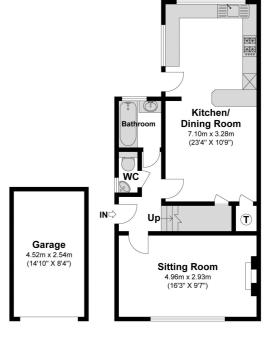

The property comprises spacious living room to the front, downstairs bathroom, separate dining room and a single extension providing a large kitchen to the back of the house, overlooking a delightful rear garden.

## **Seacourt Road**

Approximate Floor Area

952.49 Square feet 88.49 Square metres (Excluding Garage)
Garage Area 123.56 Square feet 11.48 Square metres
Total Area 1076.05 Square feet 99.97 Square metres (Including Garage)

Ground Floor

First Floor

Illustrations are for identification purposes only, measurements are approximate, not to scale

Prospective purchasers should be aware that these sales particulars are intended as a general guide only and room sizes should not be relied upon for carpets or furnishing. We have not carried out any form of survey nor have we tested any appliance or services, mechanical or electrical. All maps are supplied by Goview.co.uk from Ordnance Survey mapping. Care has been taken in the preparation of these sales particulars, which are thought to be materially correct, although their accuracy is not guaranteed and they do not form part of any contract.