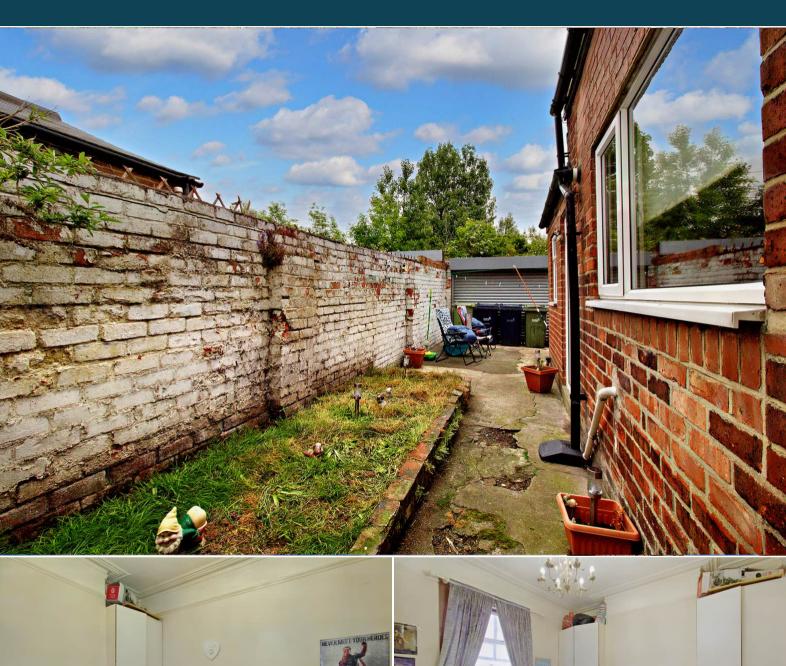

The property benefits from double glazing, gas central heating throughout and has on street parking available

The council tax band is A.

The intetior of this beautifully presented property comprises a spacious living room, fitted kitchen, 2 bedrooms and the family bathroom. The exterior boasts a private rear yard, perfect for enjoying the summer months.