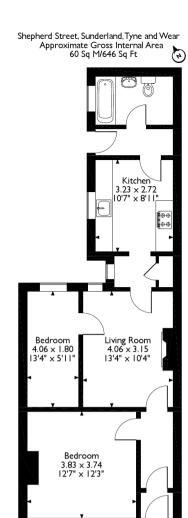

## Shepherd Street Sunderland

Bettermove are proud to present this 2 bedroom terraced house bungalow in Sunderland available with no forward chain.

The property is currently tenanted and rental yields can be obtained through Bettermove.

The property benefits from double glazing, gas central heating throughout and has on street parking available

The council tax band is A.

The intetior of this beautifully presented property comprises a spacious living room, fitted kitchen, 2 bedrooms and the family bathroom. The exterior boasts a private rear yard, perfect for enjoying the summer months.

**Ground Floor** 

20-22 Bridge End, Leeds, LS1 4DJ t: 0330 004 0050 e: hello@bettermove.co.uk www.bettermove.co.uk