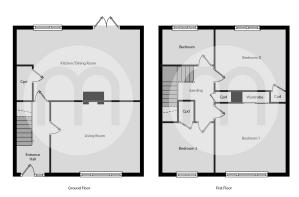

the mainline railway station. New to the market and offered for sale in excellent order, this superb property has recently undergone an extensive programme of refurbishment, including a refitted kitchen and bathroom.



Call to view 01376 337400



## Property Details.

#### **Ground Floor**

#### **Entrance Hall**

#### Living Room



14' 10" x 11' 7" (4.52m x 3.53m)

#### Kitchen/Diner





21'0" MAX x 11'6" (6.40m x 3.51m)

#### First Floor

#### **Bedroom One**



11'11" x 11'6" (3.63m x 3.51m)

### Property Details.

#### **Bedroom Two**



11'11" x 9' 3" (3.63m x 2.82m)

#### **Bedroom Three**

8' 7" x 8' 3" (2.62m x 2.51m)

#### **Refitted Family Shower Room**



#### Outside

#### Rear Garden





Garage

**Driveway To Front Of Dwelling** 

### Property Details.

#### Floorplans



#### Location



#### **Energy Ratings**

We have not carried out a structural survey and the services, appliances and specific fittings have not been tested. All photographs, measurements, floor plans and distances referred to are given as a guide only and should not be relied upon for the purchase of carpets or any other fixtures or fittings. Gardens, roof terraces, balconies and communal gardens as well as tenure and lease details cannot have their accuracy guaranteed for intending purchasers. Lease details, service ground rent (where applicable) are given as a guide only and should be checked and confirmed by your solicitor prior to exchange of contracts.