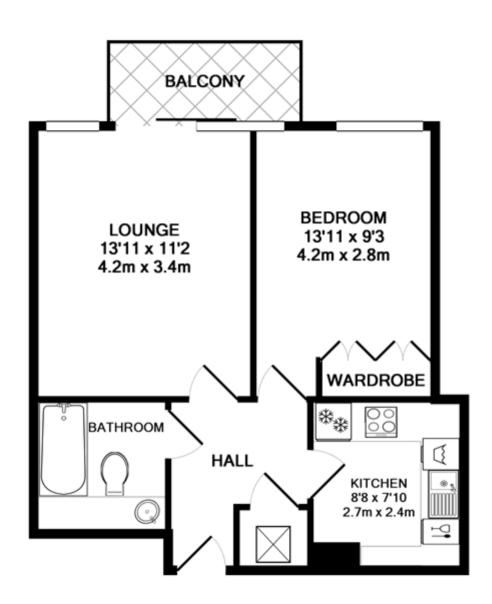

## TOTAL APPROX. FLOOR AREA 458 SQ.FT. (42.5 SQ.M.)

Whilst every attempt has been made to ensure the accuracy of the floor plan contained here, measurements of doors, windows, rooms and any other items are approximate and no responsibility is taken for any error, omission, or mis-statement. This plan is for illustrative purposes only and should be used as such by any prospective purchaser. The services, systems and appliances shown have not been tested and no guarantee as to their operability or efficiency can be given