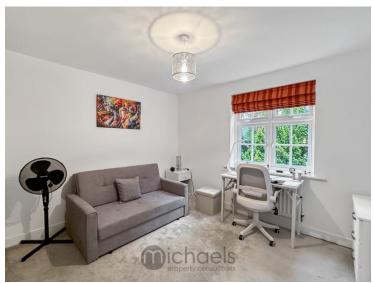

#### **Bedroom Two**

11'9" x 11'4" (3.58m x 3.45m) With UPVC double glazed window to rear, radiator, built in wardrobes.