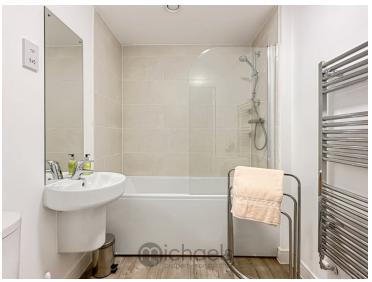

#### Bathroom

Low level WC, wash hand basin, panelled bath with shower over and chrome heated towel rail.