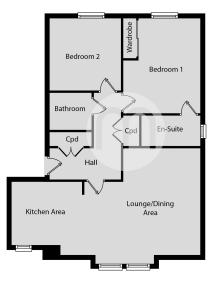

d basin, enclosed shower cubicle, chrome heated towel rail and obscured double glazed window to side.

#### **Bedroom Two**



11'9" x 11'4" (3.58m x 3.45m) With UPVC double glazed window to rear, radiator, built in wardrobes.

#### Bathroom



Low level WC, wash hand basin, panelled bath with shower over and chrome heated towel rail.

#### Outside

The property benefits from having two allocated parking spaces, along with further visitors bays available on a first come, first serve basis. There is also access to communal grounds and gardens.

#### Lease Information

We have been informed by our vendors that the property is offered on a leasehold basis. We do strongly advise that all parties confirm this information with their legal representative.

### Property Details.

#### Floorplans



#### Location



We have not carried out a structural survey and the services, appliances and specific fittings have not been tested. All photographs, measurements, floor plans and distances referred to are given as a guide only and should not be relied upon for the purchase of carpets or any other fixtures or fittings. Gardens, roof terraces, balconies and communal gardens as well as tenure and lease details cannot have their accuracy guaranteed for intending purchasers. Lease details, service ground rent (where applicable) are given as a guide only and should be checked and confirmed by your solicitor prior to exchange of contracts.



62 Head Street, Essex, CO1 1PB 🌔 (01206 576999 🎤 🥑 sales@michaelsproperty.co.uk