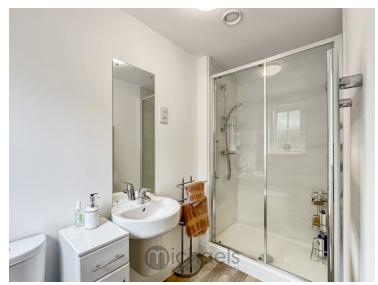

#### **En-Suite**

Low level WC, wash hand basin, enclosed shower cubicle, chrome heated towel rail and obscured double glazed window to side.