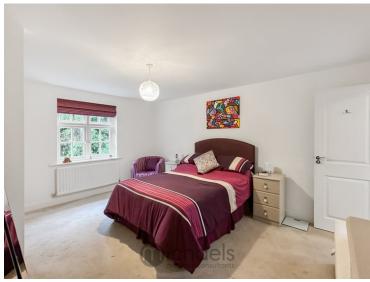

#### **Bedroom One**

14' 10" x 12' 0" (4.52m x 3.66m) With UPVC double glazed window to rear, built in wardrobes, radiator, door to;

#### **Bedroom Two**

11'9" x 11'4" (3.58m x 3.45m) With UPVC double glazed window to rear, radiator, built in wardrobes.