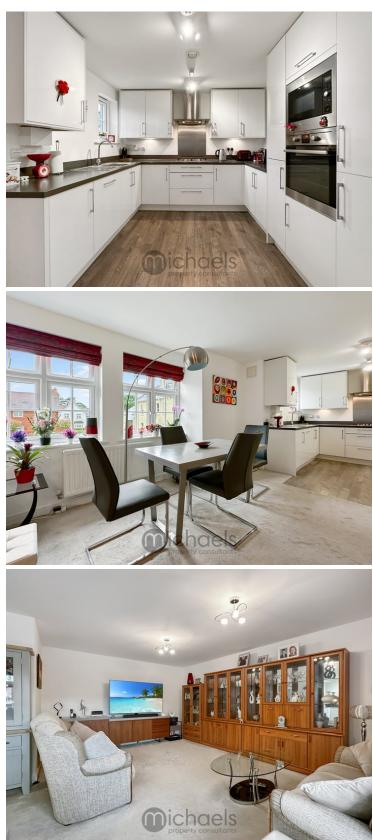

#### Open Plan Kitchen/Lounge/Diner

29' 4" x 16' 5" (8.94m x 5.00m) With three UPVC double glazed windows to front, two radiators, TV point.

Kitchen: Offers matching base and eye level units, one and a half stainless steel sink bowl with drainer, integrated fridge/freezer, dishwasher, microwave, oven and four ring gas hob with extractor above.