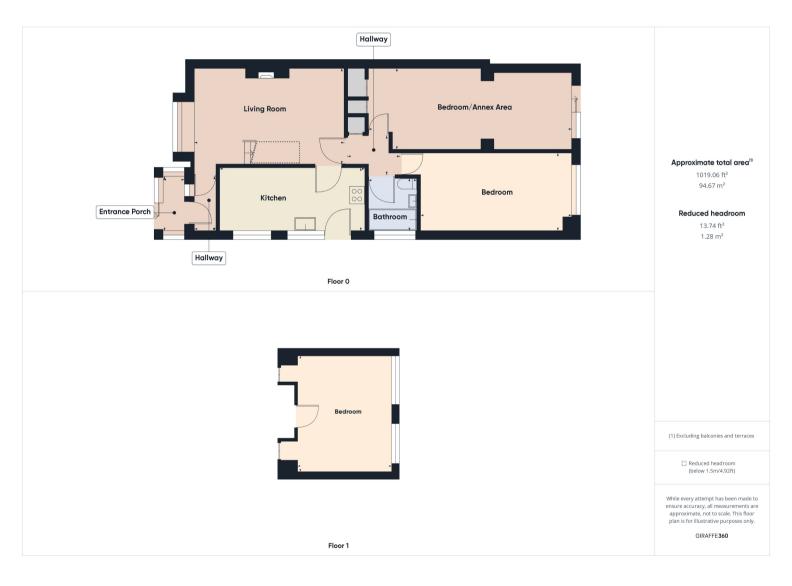

We are pleased to offer this three bedroom semi detached chalet in a cul-de-sac location. The property features one bedroom upstairs and two downstairs. One of the ground floor bedrooms measures 23'5ft in length and could be used as a potential annex with a bedroom area one end and a lounge area the other. The property has so much to offer an early viewing is recommended to appreciate what is on offer.

#### Lounge:

11' 0" (max)) x 17' 2" (3.35m x 5.23m) Stairs inpeding

#### Kitchen:

7' 4" x 16' 6" (2.24m x 5.03m)

#### **Ground Floor Bedroom:**

8' 11" x 17' 5" (2.72m x 5.31m)

#### Ground Floor Second Bedroom/Annex Areas:

9' 5" x 23' 5" (2.87m x 7.14m)

#### First Floor Bedroom:

12' 9" x 15' 9" (3.89m x 4.80m)