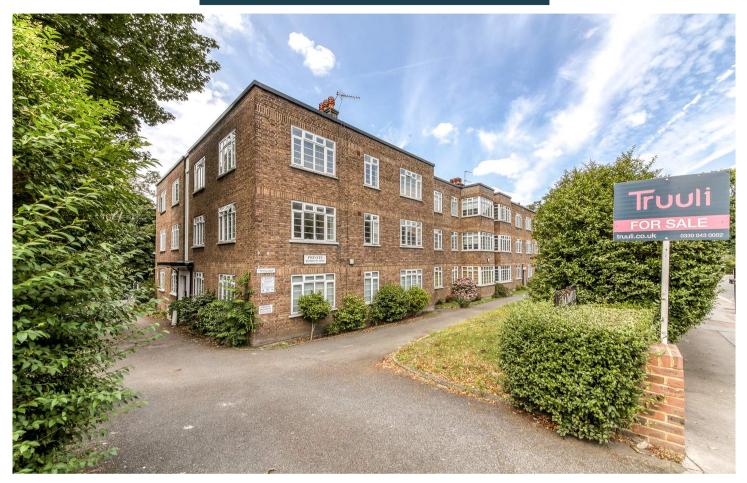

## Truuli

St Peters Road, Croydon, Surrey, CR0 £350,000 Leasehold

- Three double bedrooms
- Communal outdoor space
- Close to the "Restaurant Quarter" and town centre
- Parking available

- Great transport links
- Park Hill and Lloyd Park are close by
- Separate W.C
- Storage throughout

## St Peters Road, Croydon, Surrey, CR0

## £350,000 Leasehold

\*\*\*Vendor's comments:\*\*\* "We were previously living in a one bed flat in Herne Hill and wanted something bigger. We initially looked around that area but found we couldn't get much for our money and all the places we saw, had such little storage place. We extended our search to Croydon and immediately fell in love with the flat."