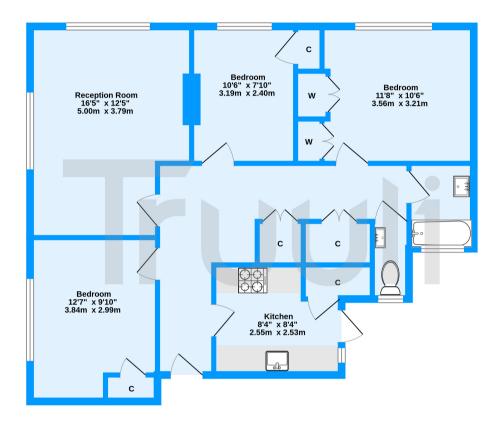

Elmhurst Court, St. Peters Road, Croydon, CRO TOTAL FLOOR AREA : 853 sq.ft. (79.2 sq.m.) approx. deasurements are approximate. Not to scale. Illustrative purposes only Made with Meropix 62023