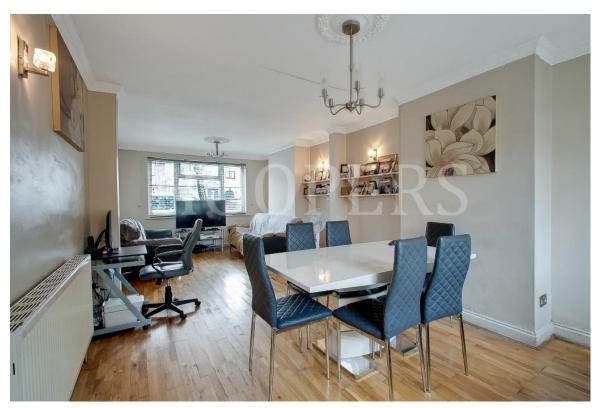

#### **Ground Floor:**

Entrance Hall: Understairs cupboard. Wood flooring.

**<u>Through Lounge</u>**: 25'3" x 11'6" (7.70m x 3.50m). Double glazed font aspect window. Wood flooring. Ceiling rose. Wall and ceiling light points. Double glazed rear aspect window. Archway to kitchen (extension).