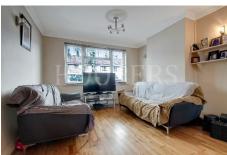

#### **First Floor**:

**Bedroom 1 (rear)**: 13'8" x 11'7" (4.17m x 3.53m). Double glazed rear aspect window. Fitted floor to ceiling wardrobes. Wood laminate flooring.

**Bedroom 2 (front)**: 11'3" x 10'8" (3.42m x 3.25m). Double glazed front aspect window. Fitted floor to ceiling wardrobes with overhead compartments. Wood laminate flooring.