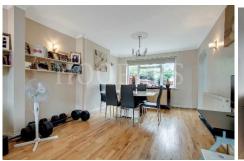

#### **Ground Floor:**

Entrance Hall: Understairs cupboard. Wood flooring.

**<u>Through Lounge</u>**: 25'3" x 11'6" (7.70m x 3.50m). Double glazed font aspect window. Wood flooring. Ceiling rose. Wall and ceiling light points. Double glazed rear aspect window. Archway to kitchen (extension).