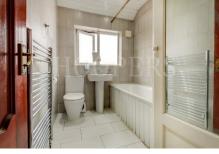

**Bedroom 3 (front)**: 7'10" x 7'1" (2.38m x 2.16m). Double glazed front aspect window. Wood laminate flooring.

**Bathroom/WC:** 7'10" x 6'0" (2.40m x 1.84m). Frosted double glazed rear aspect window. Panelled bath with mixer tap and shower attachment with shower curtain and rail. Pedestal wash hand basin. Low level WC. Fully ceramic tiled walls and flooring. Heated towel rail.