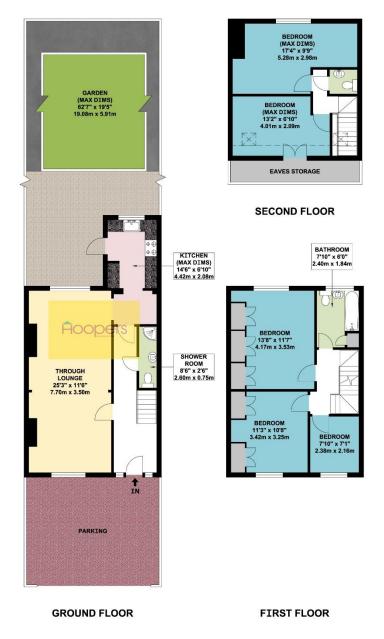

#### **Ground Floor:**

Entrance Hall: Understairs cupboard. Wood flooring.

**<u>Through Lounge</u>**: 25'3" x 11'6" (7.70m x 3.50m). Double glazed font aspect window. Wood flooring. Ceiling rose. Wall and ceiling light points. Double glazed rear aspect window. Archway to kitchen (extension).

**<u>Kitchen</u>**: 14'6" x 6'10" (4.42m x 2.08m). Double glazed rear aspect window. Single drainer sink unit with mixer tap and cupboards below. Fitted wall and base units with work surfaces above. Electric hob with extractor hood above hob. Separate built in electric oven and microwave. Plumbing for washing machine. Integrated dishwasher. Breakfast bar. Part tiled walls and tiled flooring. Double glazed door to rear garden.

<u>Shower Room/WC:</u> Shower cubicle. Vanity wash hand basin with cupboard below. Low level WC. Fully ceramic tiled walls and flooring. Heated towel rail.

#### **First Floor**:

**Bedroom 1 (rear)**: 13'8" x 11'7" (4.17m x 3.53m). Double glazed rear aspect window. Fitted floor to ceiling wardrobes. Wood laminate flooring.

**Bedroom 2 (front)**: 11'3" x 10'8" (3.42m x 3.25m). Double glazed front aspect window. Fitted floor to ceiling wardrobes with overhead compartments. Wood laminate flooring.

**Bedroom 3 (front)**: 7'10" x 7'1" (2.38m x 2.16m). Double glazed front aspect window. Wood laminate flooring.

**Bathroom/WC:** 7'10" x 6'0" (2.40m x 1.84m). Frosted double glazed rear aspect window. Panelled bath with mixer tap and shower attachment with shower curtain and rail. Pedestal wash hand basin. Low level WC. Fully ceramic tiled walls and flooring. Heated towel rail.

#### Second Floor (loft conversion):

**Bedroom 4 (rear):** 17'4" x 9'9" (5.28m x 2.98m). Double glazed rear aspect window set within dormer to rear. Wood laminate flooring.

**Bedroom 5 (front):** 13'2" x 6'10" (4.01m x 2.09m). With Velux windows to roof slope and under eaves storage cupboards. Wood laminate flooring.

<u>WC:</u> Sloping wall to one side. Low level WC. Vanity wash hand basin with cupboard below. Fully ceramic tiled walls and flooring. Heated towel rail.

**External Features:** Off street parking to front garden. Rear garden some 63' in length part block paved with central lawn area and block paving surrounding.

#### REVIEW ROAD, LONDON, NW2 7BD (CONTINUED)

LONDON NW2

**REVIEW ROAD** 

---- RESTRICTED HEAD HEIGHT

APPROX. GROSS INTERNAL FLOOR AREA 1283.91 SQ. FT / 119.28 SQ. M WHILST EVERY ATTEMPT HAS BEEN MADE TO ENSURE THE ACCURACY OF THE FLOOR PLAN CONTAINED HERE, MEASUREMENTS OF DOORS, WINDOWS, ROOMS AND ANY OTHER ITEMS ARE APPROXIMATE AND NO RESPONSIBILITY IS TAKEN FOR ANY ERROR, OMISSION, OR MIS-STATEMENT. THIS PLAN IS FOR ILLUSTRATIVE PURPOSES ONLY AND SHOULD BE USED AS SUCH, BY ANY PROSPECTIVE FURCHASER. FLOOR PLANS ARE NOT DONE TO "SCALE".