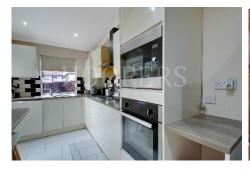

**<u>Kitchen</u>**: 14'6" x 6'10" (4.42m x 2.08m). Double glazed rear aspect window. Single drainer sink unit with mixer tap and cupboards below. Fitted wall and base units with work surfaces above. Electric hob with extractor hood above hob. Separate built in electric oven and microwave. Plumbing for washing machine. Integrated dishwasher. Breakfast bar. Part tiled walls and tiled flooring. Double glazed door to rear garden.