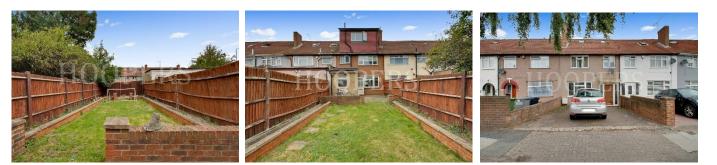

<u>WC:</u> Sloping wall to one side. Low level WC. Vanity wash hand basin with cupboard below. Fully ceramic tiled walls and flooring. Heated towel rail.

**External Features:** Off street parking to front garden. Rear garden some 63' in length part block paved with central lawn area and block paving surrounding.