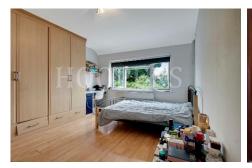

#### **First Floor**:

**Bedroom 1 (rear)**: 13'8" x 11'7" (4.17m x 3.53m). Double glazed rear aspect window. Fitted floor to ceiling wardrobes. Wood laminate flooring.

**Bedroom 2 (front)**: 11'3" x 10'8" (3.42m x 3.25m). Double glazed front aspect window. Fitted floor to ceiling wardrobes with overhead compartments. Wood laminate flooring.

**Bedroom 3 (front)**: 7'10" x 7'1" (2.38m x 2.16m). Double glazed front aspect window. Wood laminate flooring.

**Bathroom/WC:** 7'10" x 6'0" (2.40m x 1.84m). Frosted double glazed rear aspect window. Panelled bath with mixer tap and shower attachment with shower curtain and rail. Pedestal wash hand basin. Low level WC. Fully ceramic tiled walls and flooring. Heated towel rail.

#### Second Floor (loft conversion):

**Bedroom 4 (rear):** 17'4" x 9'9" (5.28m x 2.98m). Double glazed rear aspect window set within dormer to rear. Wood laminate flooring.

**Bedroom 5 (front):** 13'2" x 6'10" (4.01m x 2.09m). With Velux windows to roof slope and under eaves storage cupboards. Wood laminate flooring.