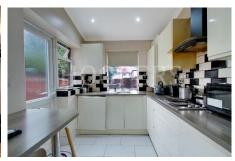

**<u>Kitchen</u>**: 14'6" x 6'10" (4.42m x 2.08m). Double glazed rear aspect window. Single drainer sink unit with mixer tap and cupboards below. Fitted wall and base units with work surfaces above. Electric hob with extractor hood above hob. Separate built in electric oven and microwave. Plumbing for washing machine. Integrated dishwasher. Breakfast bar. Part tiled walls and tiled flooring. Double glazed door to rear garden.