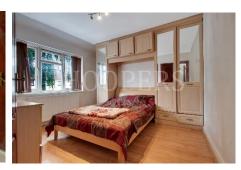

#### **First Floor**:

**Bedroom 1 (rear)**: 13'8" x 11'7" (4.17m x 3.53m). Double glazed rear aspect window. Fitted floor to ceiling wardrobes. Wood laminate flooring.

**Bedroom 2 (front)**: 11'3" x 10'8" (3.42m x 3.25m). Double glazed front aspect window. Fitted floor to ceiling wardrobes with overhead compartments. Wood laminate flooring.

**Bedroom 3 (front)**: 7'10" x 7'1" (2.38m x 2.16m). Double glazed front aspect window. Wood laminate flooring.

**Bathroom/WC:** 7'10" x 6'0" (2.40m x 1.84m). Frosted double glazed rear aspect window. Panelled bath with mixer tap and shower attachment with shower curtain and rail. Pedestal wash hand basin. Low level WC. Fully ceramic tiled walls and flooring. Heated towel rail.

#### Second Floor (loft conversion):

**Bedroom 4 (rear):** 17'4" x 9'9" (5.28m x 2.98m). Double glazed rear aspect window set within dormer to rear. Wood laminate flooring.

**Bedroom 5 (front):** 13'2" x 6'10" (4.01m x 2.09m). With Velux windows to roof slope and under eaves storage cupboards. Wood laminate flooring.