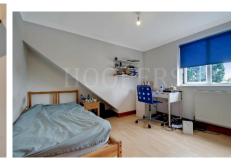

#### **First Floor**:

**Bedroom 1 (rear)**: 13'8" x 11'7" (4.17m x 3.53m). Double glazed rear aspect window. Fitted floor to ceiling wardrobes. Wood laminate flooring.

**Bedroom 2 (front)**: 11'3" x 10'8" (3.42m x 3.25m). Double glazed front aspect window. Fitted floor to ceiling wardrobes with overhead compartments. Wood laminate flooring.

**Bedroom 3 (front)**: 7'10" x 7'1" (2.38m x 2.16m). Double glazed front aspect window. Wood laminate flooring.

**Bathroom/WC:** 7'10" x 6'0" (2.40m x 1.84m). Frosted double glazed rear aspect window. Panelled bath with mixer tap and shower attachment with shower curtain and rail. Pedestal wash hand basin. Low level WC. Fully ceramic tiled walls and flooring. Heated towel rail.