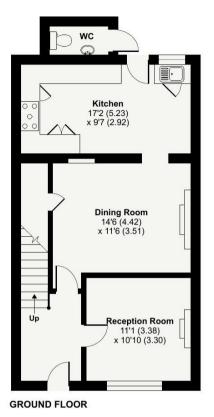

## Yonder Hill Cottages, Chard Junction, Chard, TA20 4QP

Approximate Area = 1145 sq ft / 106.3 sq m (excludes wc)
Limited Use Area(s) = 37 sq ft / 3.4 sq m
Summer House = 240 sq ft / 22.2 sq m
Total = 1422 sq ft / 132.1 sq m

For identification only - Not to scale

FIRST FLOOR

20-22 Bridge End, Leeds, LS1 4DJ t: 0330 004 0050 e: hello@bettermove.co.uk www.bettermove.co.uk