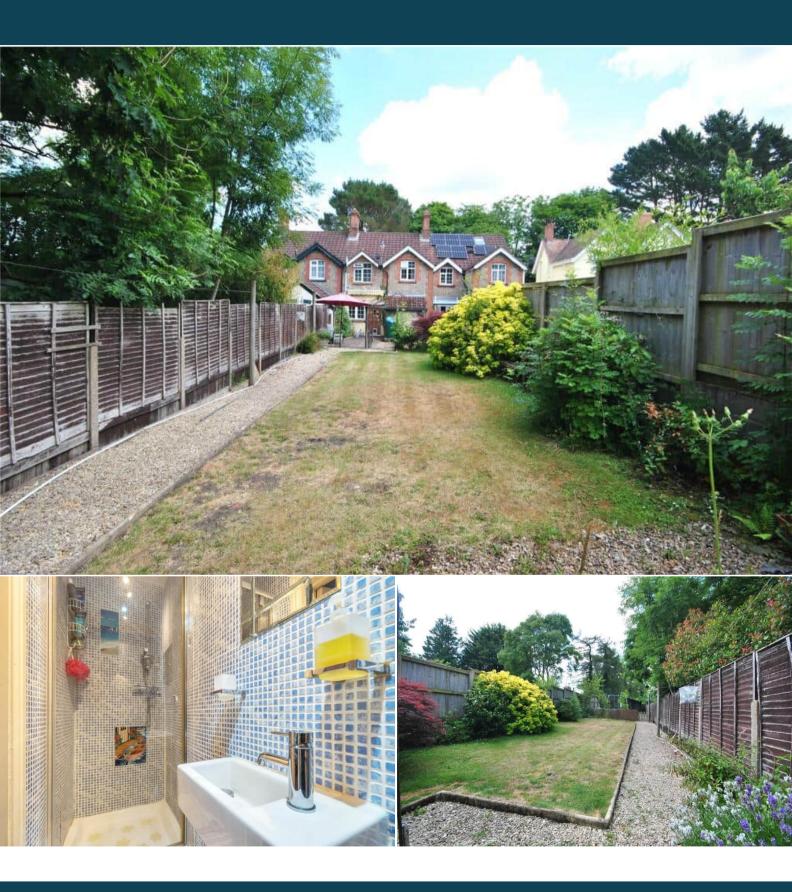

The interior of this beautifully presented property comprises a spacious living room, dining room and fitted kitchen on the ground floor. The first floor consists of 4 bedrooms, en-suite shower room and the family bathroom. The exterior boasts a private rear garden, perfect for enjoying the summer months.