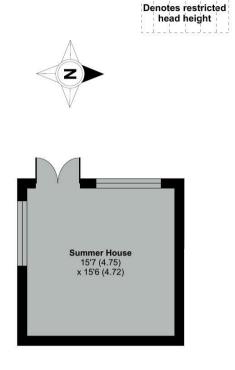

## Yonder Hill Cottages, Chard Junction, Chard, TA20 4QP

Approximate Area = 1145 sq ft / 106.3 sq m (excludes wc)
Limited Use Area(s) = 37 sq ft / 3.4 sq m
Summer House = 240 sq ft / 22.2 sq m
Total = 1422 sq ft / 132.1 sq m

For identification only - Not to scale

FIRST FLOOR

20-22 Bridge End, Leeds, LS1 4DJ t: 0330 004 0050 e: hello@bettermove.co.uk www.bettermove.co.uk