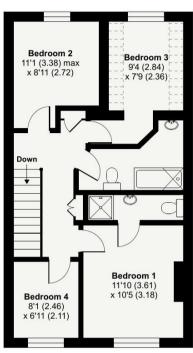

The interior of this beautifully presented property comprises a spacious living room, dining room and fitted kitchen on the ground floor. The first floor consists of 4 bedrooms, en-suite shower room and the family bathroom. The exterior boasts a private rear garden, perfect for enjoying the summer months.

## Yonder Hill Cottages, Chard Junction, Chard, TA20 4QP

Approximate Area = 1145 sq ft / 106.3 sq m (excludes wc)
Limited Use Area(s) = 37 sq ft / 3.4 sq m
Summer House = 240 sq ft / 22.2 sq m
Total = 1422 sq ft / 132.1 sq m

For identification only - Not to scale

FIRST FLOOR

20-22 Bridge End, Leeds, LS1 4DJ t: 0330 004 0050 e: hello@bettermove.co.uk www.bettermove.co.uk