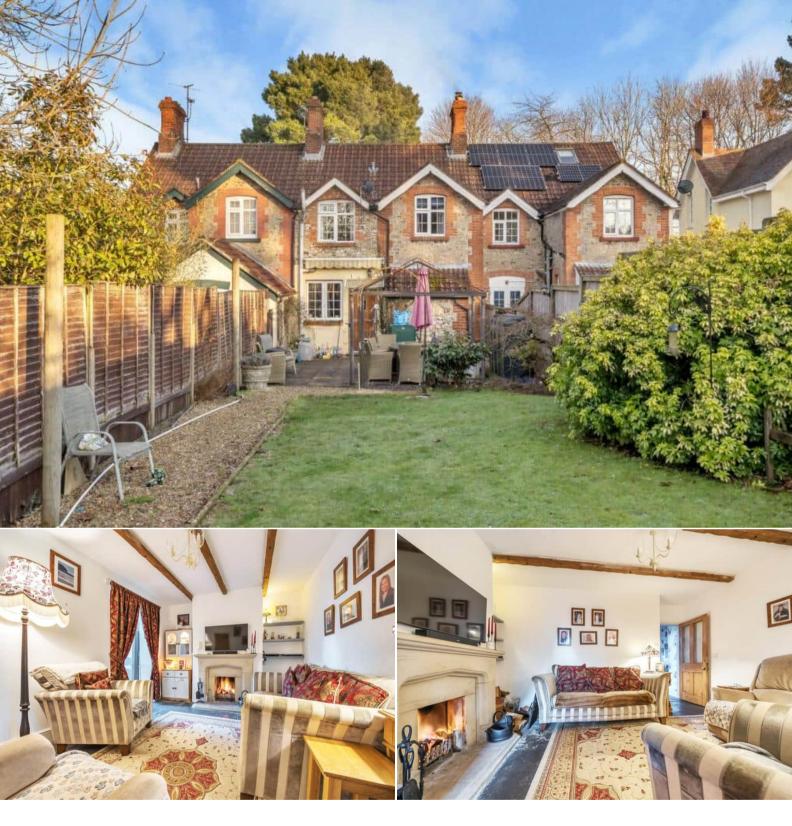

## Chard

Bettermove are proud to present this 4 bedroom terraced house in Chard Junction.

The property benefits from double glazing, gas central heating throughout and has off street parking available.

The council tax band is B.

The interior of this beautifully presented property comprises a spacious living room, dining room and fitted kitchen on the ground floor. The first floor consists of 4 bedrooms, en-suite shower room and the family bathroom. The exterior boasts a private rear garden, perfect for enjoying the summer months.

Located in the popular town of Chard, the property is close to a range of amenities, including shops, supermarkets, restaurants and pubs. Excellent transport connections can be found from the A358 and local bus routes.