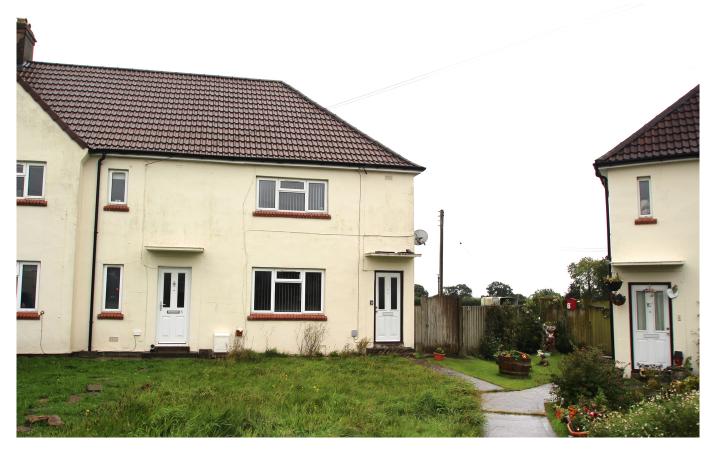

# **Fairfield**

Coleford, BA3 5PH

£199,500 Freehold

■3 □1 €1 EPC D

## Description

An end of terrace three bedroom family home in need of some updating but offering the potential to extend, subject to the necessary planning permissions being sought. The property enjoys good size gardens with views to the rear across neighbouring countryside and is located within this popular Mendip village, being offered for sale with no onward chain. In brief the accommodation comprises entrance hall with stairs rising to the first floor, sitting room with feature fireplace, kitchen/diner with a range of fitted wall and base units and a door leading to the garden, downstairs shower room and store area. To the first floor there are three bedrooms, two having built in cupboards.