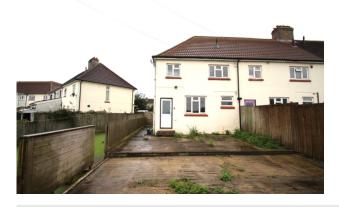

## Description

An end of terrace three bedroom family home in need of some updating but offering the potential to extend, subject to the necessary planning permissions being sought. The property enjoys good size gardens with views to the rear across neighbouring countryside and is located within this popular Mendip village, being offered for sale with no onward chain. In brief the accommodation comprises entrance hall with stairs rising to the first floor, sitting room with feature fireplace, kitchen/diner with a range of fitted wall and base units and a door leading to the garden, downstairs shower room and store area. To the first floor there are three bedrooms, two having built in cupboards.

## **Features**

- End of terrace family home
- Potential to extend subject to planning
- Large gardens with views to the rear
- No onward chain
- Sitting room
- Kitchen/diner
- In need of some updating and sold as seen
- Three bedrooms
- Shower room
- Viewing recommended