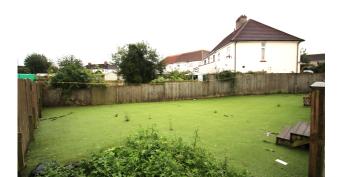

## Description

An end of terrace three bedroom family home in need of some updating but offering the potential to extend, subject to the necessary planning permissions being sought. The property enjoys good size gardens with views to the rear across neighbouring countryside and is located within this popular Mendip village, being offered for sale with no onward chain. In brief the accommodation comprises entrance hall with stairs rising to the first floor, sitting room with feature fireplace, kitchen/diner with a range of fitted wall and base units and a door leading to the garden, downstairs shower room and store area. To the first floor there are three bedrooms, two having built in cupboards.

## **Features**

- End of terrace family home
- Potential to extend subject to planning
- Large gardens with views to the rear
- No onward chain
- Sitting room
- Kitchen/diner
- In need of some updating and sold as seen
- Three bedrooms
- Shower room
- Viewing recommended