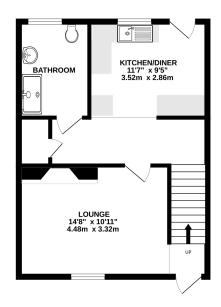

## Description

An end of terrace three bedroom family home in need of some updating but offering the potential to extend, subject to the necessary planning permissions being sought. The property enjoys good size gardens with views to the rear across neighbouring countryside and is located within this popular Mendip village, being offered for sale with no onward chain. In brief the accommodation comprises entrance hall with stairs rising to the first floor, sitting room with feature fireplace, kitchen/diner with a range of fitted wall and base units and a door leading to the garden, downstairs shower room and store area. To the first floor there are three bedrooms, two having built in cupboards.

TOTAL FLOOR AREA: 806 sq.ft. (74.9 sq.m.) approx