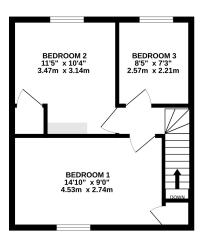

# **Fairfield**

Coleford, BA3 5PH









£199,500 Freehold

■3 □1 €1 EPC D

## Description

An end of terrace three bedroom family home in need of some updating but offering the potential to extend, subject to the necessary planning permissions being sought. The property enjoys good size gardens with views to the rear across neighbouring countryside and is located within this popular Mendip village, being offered for sale with no onward chain. In brief the accommodation comprises entrance hall with stairs rising to the first floor, sitting room with feature fireplace, kitchen/diner with a range of fitted wall and base units and a door leading to the garden, downstairs shower room and store area. To the first floor there are three bedrooms, two having built in cupboards.





TOTAL FLOOR AREA: 806 sq.ft. (74.9 sq.m.) approx

## **Features**

- End of terrace family home
- Potential to extend subject to planning
- Large gardens with views to the rear
- No onward chain
- Sitting room
- Kitchen/diner
- In need of some updating and sold as seen
- Three bedrooms
- Shower room
- Viewing recommended

#### **Local Information**

- Council Tax Band B
- Tenure Freehold
- EPC Rating D





### MIDSOMER NORTON OFFICE

Telephone 01761 411010

14, High Street, Midsomer Norton, Somerset BA3 2HP

midsomernorton@cooperandtanner.co.uk





COOPER

AND

**TANNER**