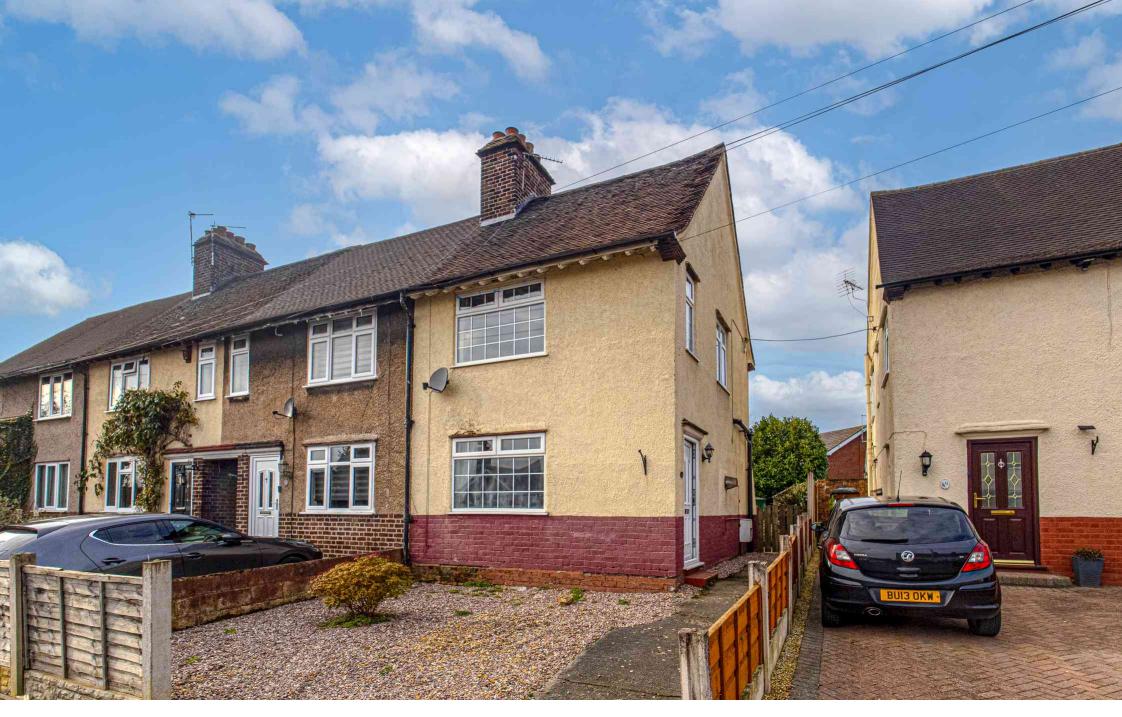

## **Description**

A well proportioned two bedroom end mews style house, occupying a cul-de-sac location in this popular Cheshire village. the property would make an ideal first time home or would be equally suited to someone looking at downsizing. With PVCu double glazed windows and gas central heating. The accommodation comprises: Entrance hall, lounge, kitchen dining room, first floor landing, two good size bedrooms and bathroom. Outside there is an open plan front garden along with a drive for off road parking and there is a large, lawned back garden.