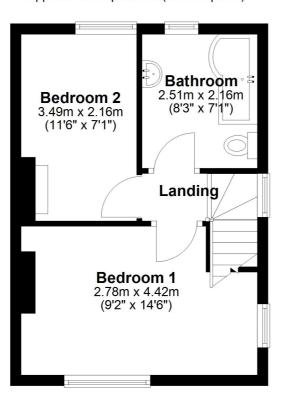

## **First Floor**

Approx. 28.2 sq. metres (303.3 sq. feet)

Total area: approx. 56.4 sq. metres (606.7 sq. feet)

Williams Estates is the trading name of Williams Estates (Ltd). Registered address 33, The Green, Hartford, Northwich, Cheshire, CW8 1QA. Reg number 07682683. Director Andrew P Williams