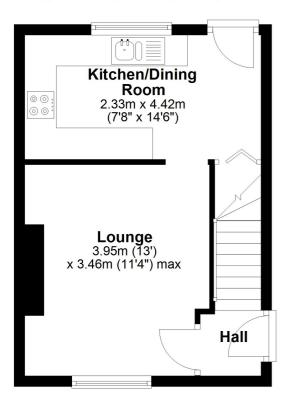

Good Size Bedrooms
- Two Good size Bedrooms
- Large Bathroom
- Large Rear Garden
- Off Road Parking.
- Cul-De-Sac Location

## **Description**

A well proportioned two bedroom end mews style house, occupying a cul-de-sac location in this popular Cheshire village. the property would make an ideal first time home or would be equally suited to someone looking at downsizing. With PVCu double glazed windows and gas central heating. The accommodation comprises: Entrance hall, lounge, kitchen dining room, first floor landing, two good size bedrooms and bathroom. Outside there is an open plan front garden along with a drive for off road parking and there is a large, lawned back garden.







Location Tenure

**EPC Rating:** 









## **Ground Floor**

Approx. 28.2 sq. metres (303.3 sq. feet)



## **First Floor**

Approx. 28.2 sq. metres (303.3 sq. feet)







Total area: approx. 56.4 sq. metres (606.7 sq. feet)

Williams Estates is the trading name of Williams Estates (Ltd). Registered address 33, The Green, Hartford, Northwich, Cheshire, CW8 1QA. Reg number 07682683. Director Andrew P Williams













These particulars, whilst believed to be accurate are set out as a general outline only for guidance and do not constitute any part of an offer or contract. Intending purchasers should not rely on them as statements of representation of fact, but must satisfy themselves by inspection or otherwise as to their accuracy. All measurements quoted are approximate. We are unable to confirm the working order of any fixtures and fittings including appliances that are included in th