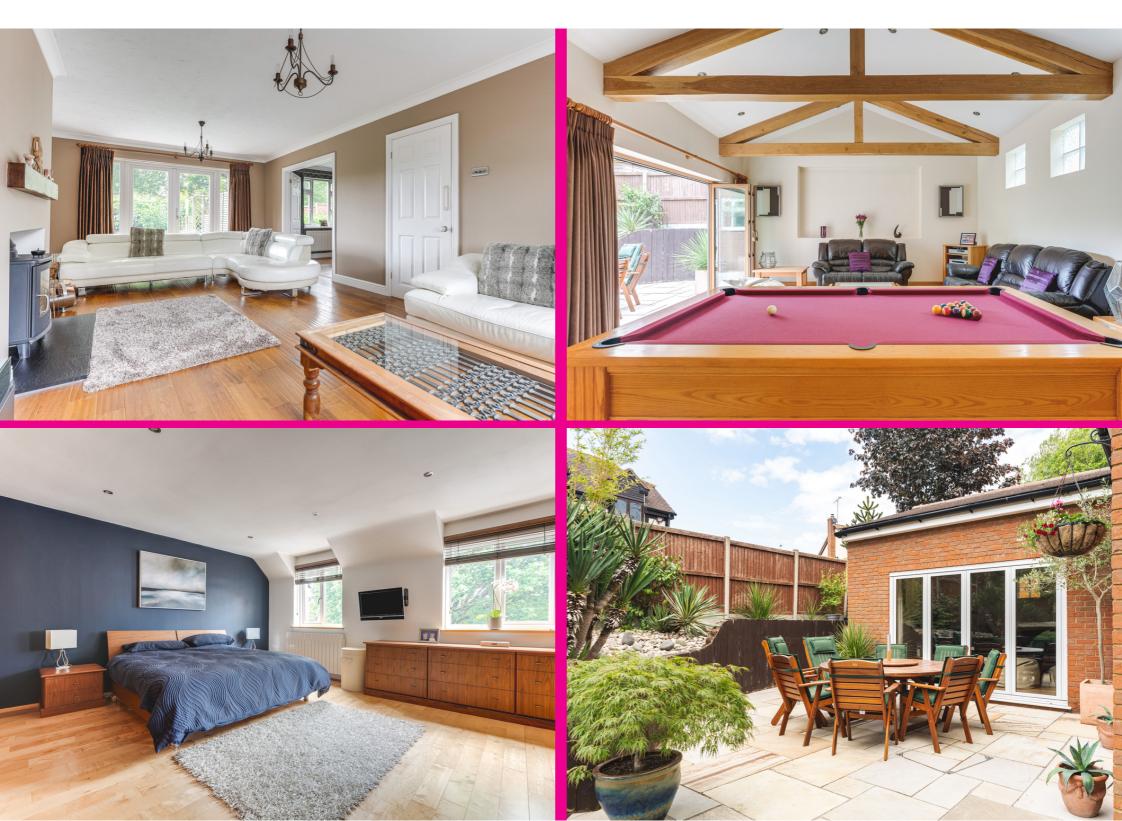

An attractive and executive, imposing looking home with a welcoming and spacious entrance hall. There is a downstairs cloakroom and double doors leading to a stunning dining room. This has hard wood flooring and views over the rear garden. In addition to this there is a large lounge also with hard wood flooring and fabulous fireplace with a Scan Anderson log burner.

At the rear of this is the extension, this is a fabulous space for entertaining and has bifold doors leading out to the garden. The floor is english oak boards from the Hatfield House estate and is heated via a Robbens under floor hot water system. The ceiling has been vaulted and has exposed french oak beams, there is a pool table, integrated 7 speaker surround sound system and cinema (subject to the right offer).

Upstairs are five bedrooms and the main family bathroom. The master bedroom has fitted Strachan wardrobes and drawers and benefits from a en-suite bath room. The ensuite includes a large corner bath large Ravak shower cubical, wash basin and W/C. Bedrooms two and three also benefit from built in wardrobes.

The main family bathroom has a bath, shower cubical, wash basin and W/C.

Outside there is a stunning garden which wraps around the property it is beautifully presented and has well maintained lawn with well-kept boarders and mature trees and shrubs. There is a sandstone patio including a purpose built area with drainage and electric source for a large hot tub spa (2.8m x 3.2m).