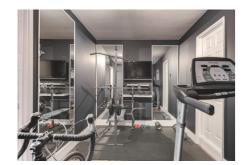

The kitchen/diner is also of a generous size and has a range of wall and base units, granite worktops and integrated appliances. There is also doors to the utility room and downstairs cloakroom.

The double garage has been part converted and one half is now being used as a gymnasium, there is a personal door leading through to the garage.