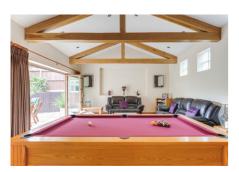

At the rear of this is the extension, this is a fabulous space for entertaining and has bifold doors leading out to the garden. The floor is english oak boards from the Hatfield House estate and is heated via a Robbens under floor hot water system. The ceiling has been vaulted and has exposed french oak beams, there is a pool table, integrated 7 speaker surround sound system and cinema (subject to the right offer).