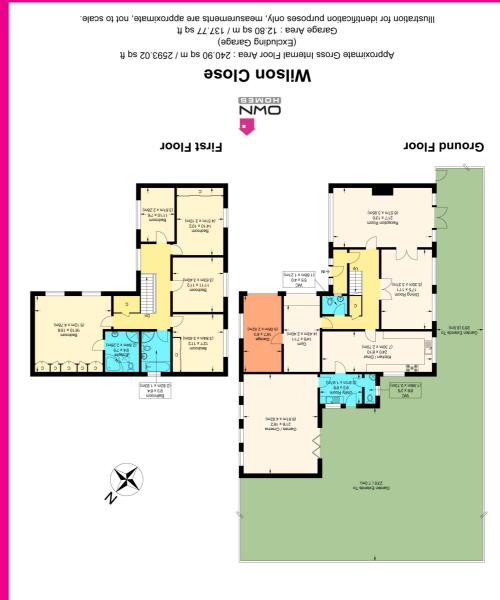

NAS 152 Hertfordshire, SG1 3AN

£950,000 Freehold

Email: sales@own-homes.com





5 Wilsons Close, Stevenage, Hertfordshire SG1 4TD

www.own-homes.com

**Tel:** 01438 367753





## Description

A truly stunning and imposing, five bedroom detached family home situated in the sought after Chancellors Park area of Stevenage. This beautiful home is situated on a generous size plot and has been extended to the rear now offering a stunning games room/cinema. Other benefits include re-fitted kitchen/diner, separate dining, large lounge and gym. Internal viewing highly recommended to appreciate what this executive and stunning family home has to offer.

An attractive and executive, imposing looking home with a welcoming and spacious entrance hall. There is a downstairs cloakroom and double doors leading to a stunning dining room. This has hard wood flooring and views over the rear garden. In addition to this there is a large lounge also with hard wood flooring and fab