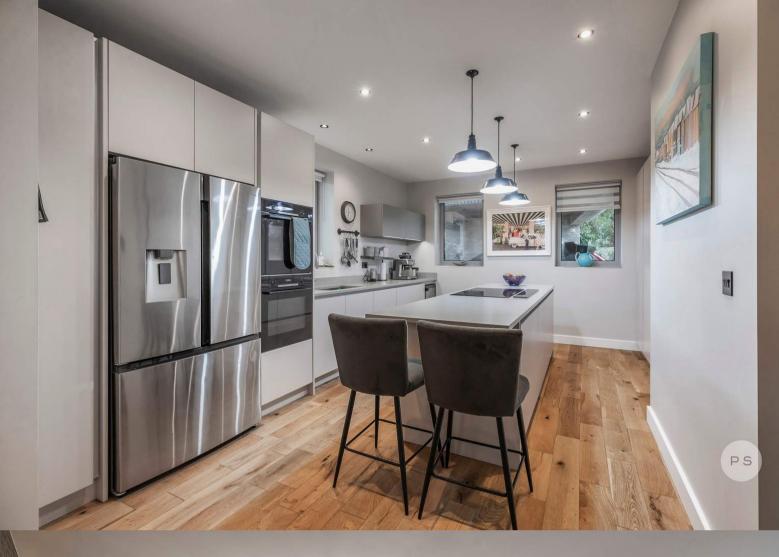

The ground floor boasts a spacious open-plan layout, adorned with engineered oak flooring and enhanced by underfloor heating for year-round comfort. The hand-painted kitchen, finished in Farrell and Ball's Peignoir colour, is a culinary masterpiece equipped with a Neff induction hob, Bosch ovens, an American fridge freezer, a wine fridge, and a sleek breakfast bar. Expansive sliding doors open to a beautifully landscaped, south-facing garden featuring a sandstone patio, lush lawn, and convenient outdoor storage units. Ascending the bespoke ash staircase, illuminated by a striking skylight, the first floor reveals four generously sized double bedrooms, all with bespoke fitted wardrobes. The luxurious master suite offers tranquil garden views, a large en-suite shower room with a double vanity unit, and a connecting door to a flexible room perfect for a dressing room, office, or fourth bedroom. A second bedroom includes its own ensuite, while a beautifully appointed family bathroom and a separate utility room add to the upper-level convenience. Energy-efficient features, including solar panels and acoustic glass, complement the property's eco-conscious design, while a block-paved driveway provides ample parking. Combining timeless elegance with contemporary luxury, this home offers a unique opportunity to live in style, with the remainder of a 10-year ICW warranty for added peace of mind.