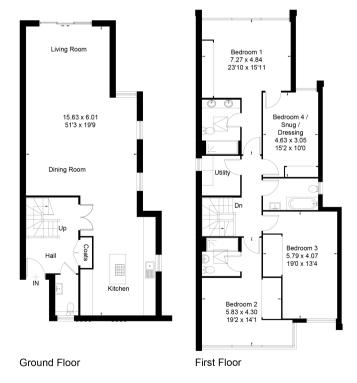

Approximate Floor Area = 199.8 sq m / 2151 sq ft

Drawn for illustration and identification purposes only by @fourwalls-group.com #84185  $\,$