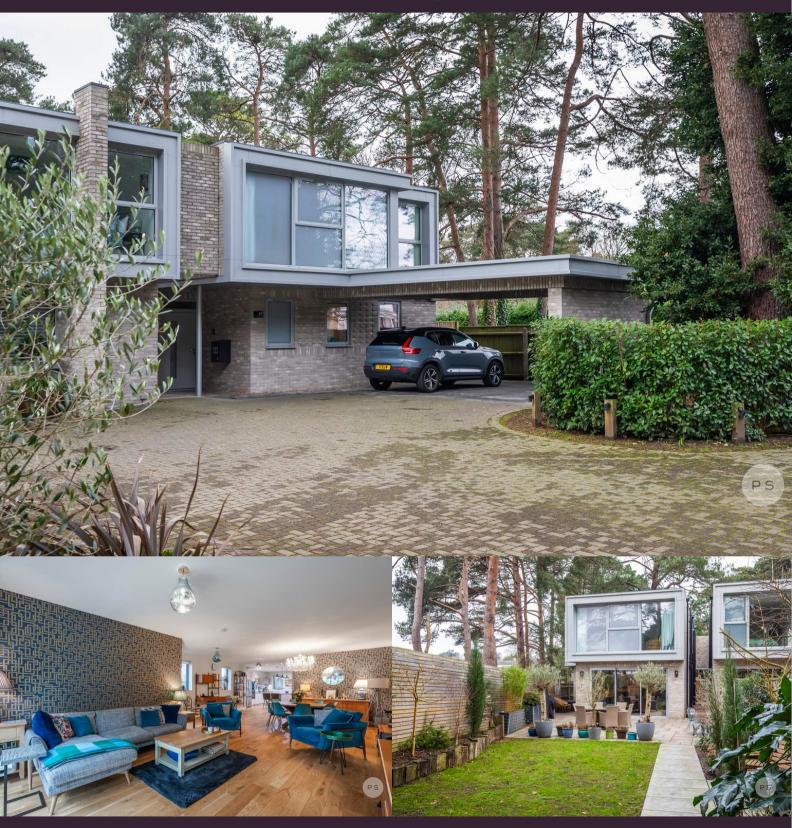

## Cypress Point, 49 Links Road, Lower Parkstone, Poole, Dorset BH14 9QS

£1,370,000

\_

Approaching 2,200 sq. ft

Level South facing garden

Luxury 4 double bedroom home

Family bathroom plus 2 en-suites

Fitted wardrobes

## About this property

Located on a prestigious road near Parkstone Golf Course, this exquisite contemporary home epitomizes modern luxury and sophistication. Designed with meticulous attention to detail and built in 2022, this property offers approximately 2,200 square feet of light-filled living space, seamlessly blending elegant aesthetics with practical features for an unparalleled lifestyle.

The ground floor boasts a spacious open-plan layout, adorned with engineered oak flooring and enhanced by underfloor heating for year-round comfort. The hand-painted kitchen, finished in Farrell and Ball's Peignoir colour, is a culinary masterpiece equipped with a Neff induction hob, Bosch ovens, an American fridge freezer, a wine fridge, and a sleek breakfast bar. Expansive sliding doors open to a beautifully landscaped, south-facing garden featuring a sandstone patio, lush lawn, and convenient outdoor storage units. Ascending the bespoke ash staircase, illuminated by a striking skylight, the first floor reveals four generously sized double bedrooms, all with bespoke fitted wardrobes. The luxurious master suite offers tranquil garden views, a large en-suite shower room with a double vanity unit, and a connecting door to a flexible room perfect for a dressing room, office, or fourth bedroom. A second bedroom includes its own ensuite, while a beautifully appointed family bathroom and a separate utility room add to the upper-level convenience. Energy-efficient features, including solar panels and acoustic glass, complement the property's eco-conscious design, while a block-paved driveway provides ample parking. Combining timeless elegance with contemporary luxury, this home offers a unique opportunity to live in style, with the remainder of a 10-year ICW warranty for added peace of mind.