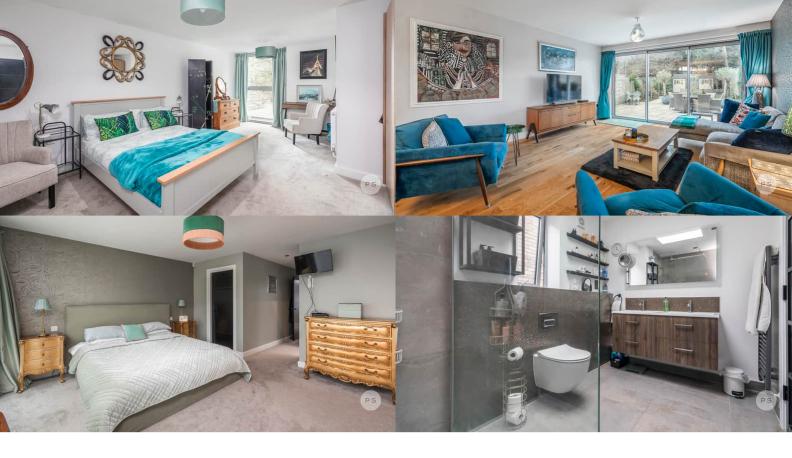

The ground floor boasts a spacious open-plan layout, adorned with engineered oak flooring and enhanced by underfloor heating for year-round comfort. The hand-painted kitchen, finished in Farrell and Ball's Peignoir colour, is a culinary masterpiece equipped with a Neff induction hob, Bosch ovens, an American fridge freezer, a wine fridge, and a sleek breakfast bar. Expansive sliding doors open to a beautifully landscaped, south-facing garden featuring a sandstone patio, lush lawn, and convenient outdoor storage units. Ascending the bespoke ash staircase, illuminated by a striking skylight, the first floor reveals four generously sized double bedrooms, all with bespoke fitted wardrobes. The luxurious master suite offers tranquil garden views, a large en-suite shower room with a double vanity unit, and a connecting door to a flexible room perfect for a dressing room, office, or fourth bedroom. A second bedroom includes its own ensuite, while a beautifully appointed family bathroom and a separate utility room add to the upper-level convenience. Energy-efficient features, including solar panels and acoustic glass, complement the property's eco-conscious design, while a block-paved driveway provides ample parking. Combining timeless elegance with contemporary luxury, this home offers a unique opportunity to live in style, with the remainder of a 10-year ICW warranty for added peace of mind.