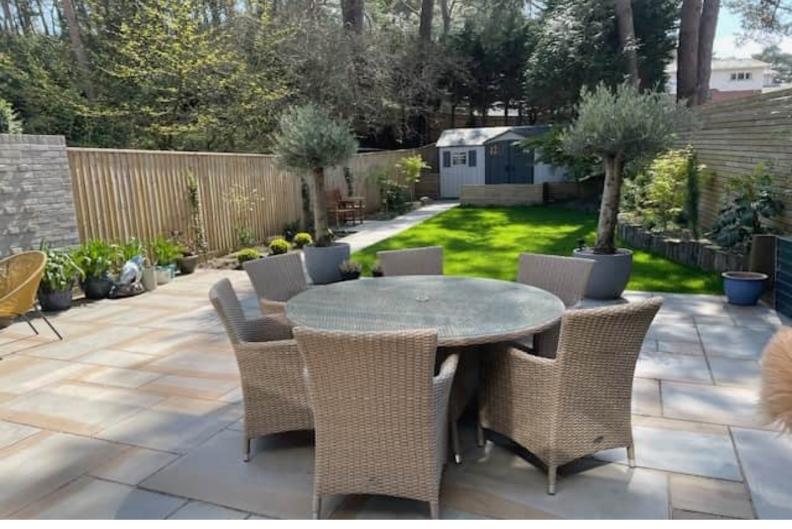

The ground floor boasts a spacious open-plan layout, adorned with engineered oak flooring and enhanced by underfloor heating for year-round comfort. The hand-painted kitchen, finished in Farrell and Ball's Peignoir colour, is a culinary masterpiece equipped with a Neff induction hob, Bosch ovens, an American fridge freezer, a wine fridge, and a sleek breakfast bar. Expansive sliding doors open to a beautifully landscaped, south-facing garden featuring a sandstone patio, lush lawn, and convenient outdoor storage units. Ascending the bespoke ash staircase, illuminated by a striking skylight, the first floor reveals four generously sized double bedrooms, all with bespoke fitted wardrobes. The luxurious master suite offers tranquil garden views, a large en-suite shower room with a double vanity unit, and a connecting door to a flexible room perfect for a dressing room, office, or fourth bedroom. A second bedroom includes its own ensuite, while a beautifully appointed family bathroom and a separate utility room add to the upper-level convenience. Energy-efficient features, including solar panels and acoustic glass, complement the property's eco-conscious design, while a block-paved driveway provides ample parking. Combining timeless elegance with contemporary luxury, this home offers a unique opportunity to live in style, with the remainder of a 10-year ICW warranty for added peace of mind.