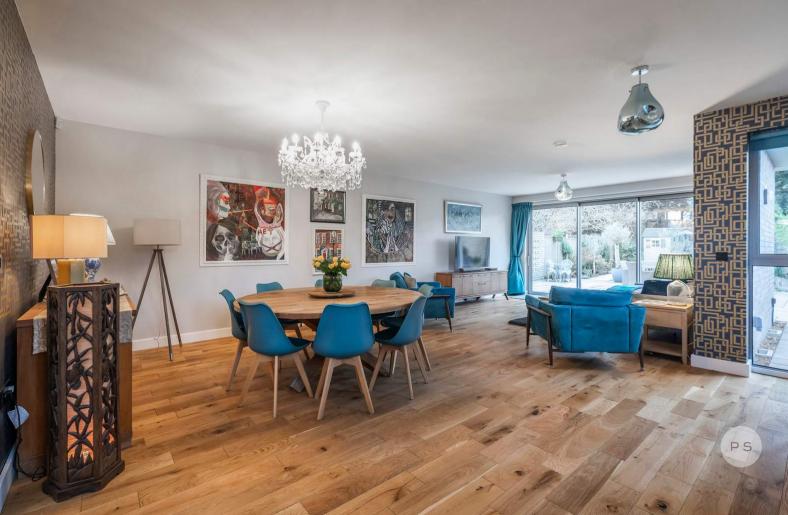

The ground floor boasts a spacious open-plan layout, adorned with engineered oak flooring and enhanced by underfloor heating for year-round comfort. The hand-painted kitchen, finished in Farrell and Ball's Peignoir colour, is a culinary masterpiece equipped with a Neff induction hob, Bosch ovens, an American fridge freezer, a wine fridge, and a sleek breakfast bar. Expansive sliding doors open to a beautifully landscaped, south-facing garden featuring a sandstone patio, lush lawn, and convenient outdoor storage units. Ascending the bespoke ash staircase, illuminated by a striking skylight, the first floor reveals four generously sized double bedrooms, all with bespoke fitted wardrobes. The luxurious master suite offers tranquil garden views, a large en-suite shower room with a double vanity unit, and a connecting door to a flexible room perfect for a dressing room, office, or fourth bedroom. A second bedroom includes its own ensuite, while a beautifully appointed family bathroom and a separate utility room add to the upper-level convenience. Energy-efficient features, including solar panels and acoustic glass, complement the property's eco-conscious design, while a block-paved driveway provides ample parking. Combining timeless elegance with contemporary luxury, this home offers a unique opportunity to live in style, with the remainder of a 10-year ICW warranty for added peace of mind.