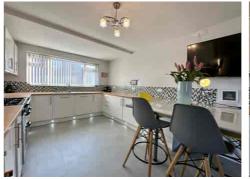

Woodlands Road, Formby, L37 2JW

Offers Over £400,000

This DETACHED house offers SUBSTANTIAL accommodation that will appeal to many buyers with its OPEN PLAN KITCHEN.

The property rests on a large CORNER PLOT of 0.12 of an acre, and the side garden is great for catching the evening sun.

The ENTRANCE HALL is bright and spacious, and there's a DOWNSTAIRS WC. The LOUNGE has a dual aspect, and the CONSERVATORY is at the rear. The open plan kitchen/dining/ sitting room is the HEART OF THE HOME and ideal for a busy family and hosting friends.