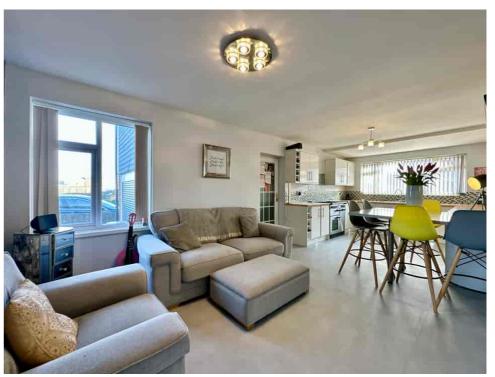

The ENTRANCE HALL is bright and spacious, and there's a DOWNSTAIRS WC. The LOUNGE has a dual aspect, and the CONSERVATORY is at the rear. The open plan kitchen/dining/ sitting room is the HEART OF THE HOME and ideal for a busy family and hosting friends.