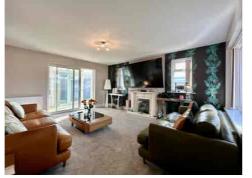

The ENTRANCE HALL is bright and spacious, and there's a DOWNSTAIRS WC. The LOUNGE has a dual aspect, and the CONSERVATORY is at the rear. The open plan kitchen/dining/ sitting room is the HEART OF THE HOME and ideal for a busy family and hosting friends.