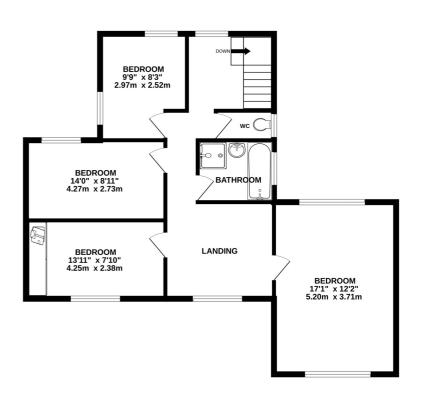

Upstairs, there are FOUR BEDROOMS and a family BATHROOM with a SEPARATE WC. The landing is very spacious, and there is space for a HOME WORKSTATION. The MAIN BEDROOM is flooded with light and enjoys a DUAL ASPECT.

## TOTAL FLOOR AREA: 1791 sq.ft. (166.4 sq.m.) approx.

Whilst every attempt has been made to ensure the accuracy of the floorplan contained here, measurements of doors, windows, rooms and any other items are approximate and no responsibility is taken for any error, omission or mis-statement. This plan is for illustrative purposes only and should be used as such by any prospective purchaser. The services, systems and appliances shown have not been tested and no guarantee as to their operability or efficiency can be given.