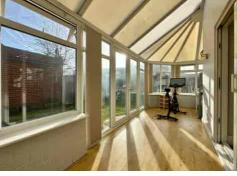

The ENTRANCE HALL is bright and spacious, and there's a DOWNSTAIRS WC. The LOUNGE has a dual aspect, and the CONSERVATORY is at the rear. The open plan kitchen/dining/ sitting room is the HEART OF THE HOME and ideal for a busy family and hosting friends.