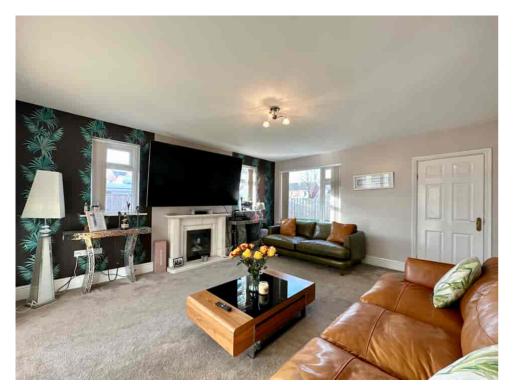

The ENTRANCE HALL is bright and spacious, and there's a DOWNSTAIRS WC. The LOUNGE has a dual aspect, and the CONSERVATORY is at the rear. The open plan kitchen/dining/ sitting room is the HEART OF THE HOME and ideal for a busy family and hosting friends.