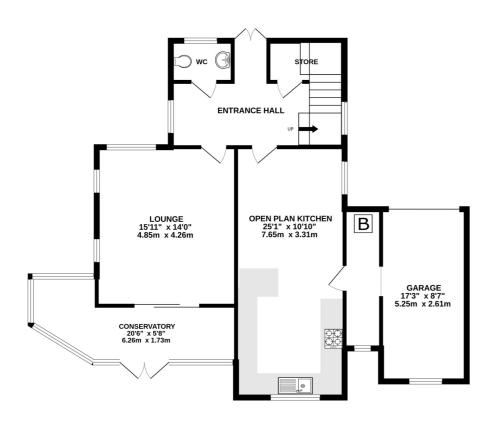

There is OFF-ROAD parking and a GARAGE.

To view, please call 01704 516 626. Follow us on Facebook and Instagram.

GROUND FLOOR 1001 sq.ft. (93.0 sq.m.) approx.

1ST FLOOR 790 sq.ft. (73.4 sq.m.) approx.

## TOTAL FLOOR AREA: 1791 sq.ft. (166.4 sq.m.) approx.

Whilst every attempt has been made to ensure the accuracy of the floorplan contained here, measurements of doors, windows, rooms and any other items are approximate and no responsibility is taken for any error, omission or mis-statement. This plan is for illustrative purposes only and should be used as such by any prospective purchaser. The services, systems and appliances shown have not been tested and no guarantee as to their operability or efficiency can be given.

Made with Metropix ©2023