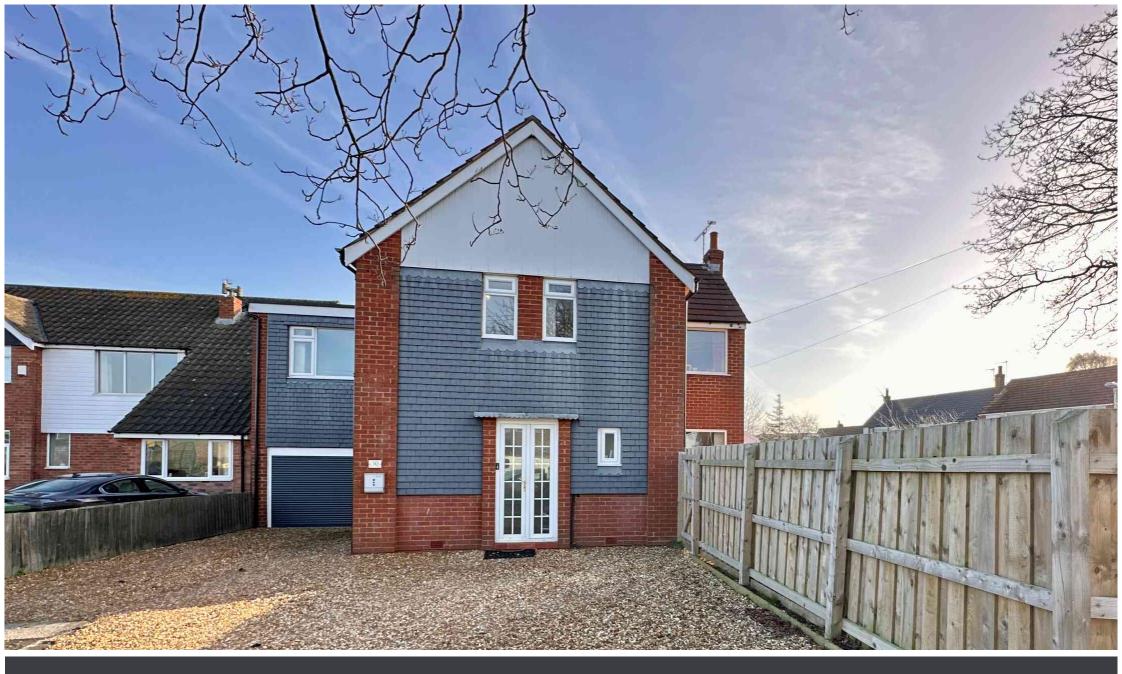

Woodlands Road, Formby, L37 2JW

Offers Over £400,000

This DETACHED house offers SUBSTANTIAL accommodation that will appeal to many buyers with its OPEN PLAN KITCHEN.

The property rests on a large CORNER PLOT of 0.12 of an acre, and the side garden is great for catching the evening sun.

There is OFF-ROAD parking and a GARAGE.

To view, please call 01704 516 626. Follow us on Facebook and Instagram.

GROUND FLOOR 1001 sq.ft. (93.0 sq.m.) approx.

1ST FLOOR 790 sq.ft. (73.4 sq.m.) approx.