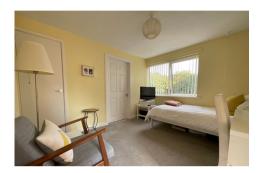

In brief the accommodation comprises: To the ground floor: An entrance porch leads to the lounge having bow window & stairs to the first floor, an open arch leads to the dining room with patio doors to the rear. The kitchen benefits from a built in oven, hob & dishwasher. A rear lobby provides access to the garden, driveway and extension providing a 4th bedroom and en-suite bathroom. To the first floor: A landing leads to 3 bedrooms and shower room. Outside: To the front: A driveway and garden. Paved pathways extend to the side access & rear lobby. To the rear: A private patio area leads to a garden laid to lawn with mature shrub borders, timber shed & integral storage shed.