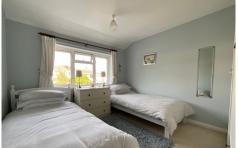

In brief the accommodation comprises: To the ground floor: An entrance porch leads to the lounge having bow window & stairs to the first floor, an open arch leads to the dining room with patio doors to the rear. The kitchen benefits from a built in oven, hob & dishwasher. A rear lobby provides access to the garden, driveway and extension providing a 4th bedroom and en-suite bathroom. To the first floor: A landing leads to 3 bedrooms and shower room. Outside: To the front: A driveway and garden. Paved pathways extend to the side access & rear lobby. To the rear: A private patio area leads to a garden laid to lawn with mature shrub borders, timber shed & integral storage shed.