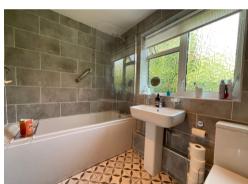

In brief the accommodation comprises: To the ground floor: An entrance porch leads to the lounge having bow window & stairs to the first floor, an open arch leads to the dining room with patio doors to the rear. The kitchen benefits from a built in oven, hob & dishwasher. A rear lobby provides access to the garden, driveway and extension providing a 4th bedroom and en-suite bathroom. To the first floor: A landing leads to 3 bedrooms and shower room. Outside: To the front: A driveway and garden. Paved pathways extend to the side access & rear lobby. To the rear: A private patio area leads to a garden laid to lawn with mature shrub borders, timber shed & integral storage shed.