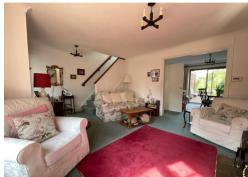

In brief the accommodation comprises: To the ground floor: An entrance porch leads to the lounge having bow window & stairs to the first floor, an open arch leads to the dining room with patio doors to the rear. The kitchen benefits from a built in oven, hob & dishwasher. A rear lobby provides access to the garden, driveway and extension providing a 4th bedroom and en-suite bathroom. To the first floor: A landing leads to 3 bedrooms and shower room. Outside: To the front: A driveway and garden. Paved pathways extend to the side access & rear lobby. To the rear: A private patio area leads to a garden laid to lawn with mature shrub borders, timber shed & integral storage shed.