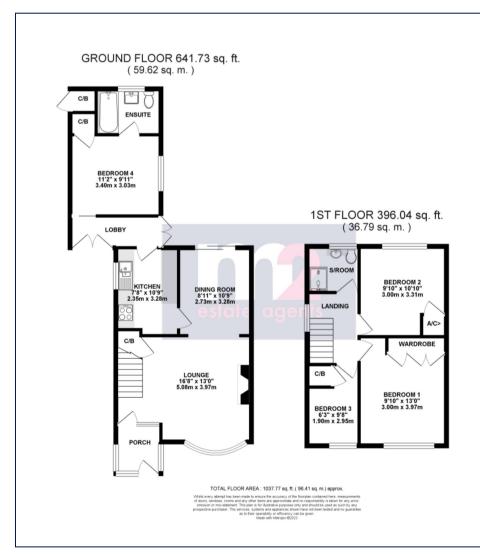

In brief the accommodation comprises: To the ground floor: An entrance porch leads to the lounge having bow window & stairs to the first floor, an open arch leads to the dining room with patio doors to the rear. The kitchen benefits from a built in oven, hob & dishwasher. A rear lobby provides access to the garden, driveway and extension providing a 4th bedroom and en-suite bathroom. To the first floor: A landing leads to 3 bedrooms and shower room. Outside: To the front: A driveway and garden. Paved pathways extend to the side access & rear lobby. To the rear: A private patio area leads to a garden laid to lawn with mature shrub borders, timber shed & integral storage shed.