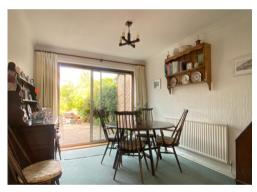

In brief the accommodation comprises: To the ground floor: An entrance porch leads to the lounge having bow window & stairs to the first floor, an open arch leads to the dining room with patio doors to the rear. The kitchen benefits from a built in oven, hob & dishwasher. A rear lobby provides access to the garden, driveway and extension providing a 4th bedroom and en-suite bathroom. To the first floor: A landing leads to 3 bedrooms and shower room. Outside: To the front: A driveway and garden. Paved pathways extend to the side access & rear lobby. To the rear: A private patio area leads to a garden laid to lawn with mature shrub borders, timber shed & integral storage shed.