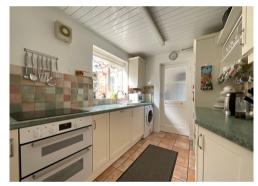

In brief the accommodation comprises: To the ground floor: An entrance porch leads to the lounge having bow window & stairs to the first floor, an open arch leads to the dining room with patio doors to the rear. The kitchen benefits from a built in oven, hob & dishwasher. A rear lobby provides access to the garden, driveway and extension providing a 4th bedroom and en-suite bathroom. To the first floor: A landing leads to 3 bedrooms and shower room. Outside: To the front: A driveway and garden. Paved pathways extend to the side access & rear lobby. To the rear: A private patio area leads to a garden laid to lawn with mature shrub borders, timber shed & integral storage shed.