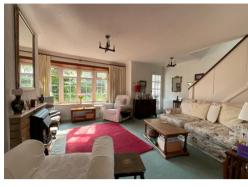

In brief the accommodation comprises: To the ground floor: An entrance porch leads to the lounge having bow window & stairs to the first floor, an open arch leads to the dining room with patio doors to the rear. The kitchen benefits from a built in oven, hob & dishwasher. A rear lobby provides access to the garden, driveway and extension providing a 4th bedroom and en-suite bathroom. To the first floor: A landing leads to 3 bedrooms and shower room. Outside: To the front: A driveway and garden. Paved pathways extend to the side access & rear lobby. To the rear: A private patio area leads to a garden laid to lawn with mature shrub borders, timber shed & integral storage shed.