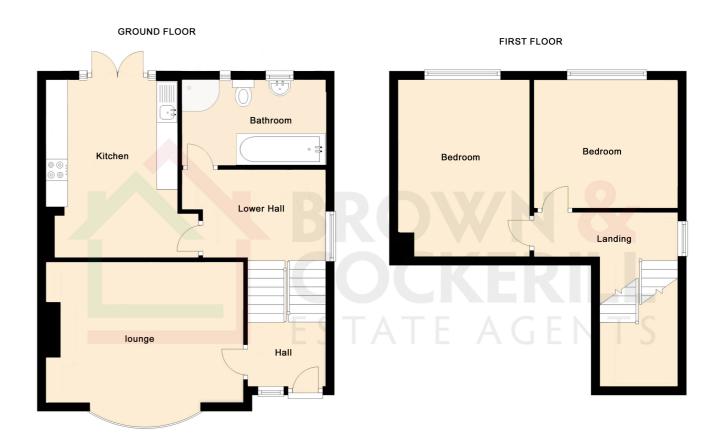

## **ROOM DIMENSIONS**

**Ground Floor** 

Entrance Hall Lounge

14' 10" x 10' 6" (4.52m x 3.20m)

**Lower Ground Floor** 

Kitchen/Dining Room

11' 7" maximum x 13' 3" (3.53m maximum x 4.04m)

**Bathroom** 

 $10' 9" \times 6' 3" (3.28m \times 1.91m)$ 

First Floor

**Bedroom One** 

 $13'5" \times 9' 11" (4.09m \times 3.02m)$ 

**Bedroom Two** 

 $10' \ 10'' \times 9' \ 10'' \ (3.30m \times 3.00m)$ 

## FLOOR PLAN