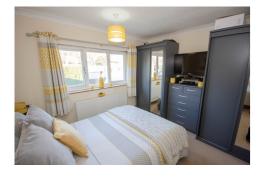

To the first floor there are two well proportioned bedrooms.

The property benefits from Upvc double glazing and gas fired central heating to radiators.

Externally, to the front of the property there is a lawned area with a pathway leading to the front entrance door. The good sized and enclosed rear garden is predominantly laid to lawn with a decorative patio to the immediate rear which provides an ideal al-fresco dining/entertaining space. The property has the benefit of a brick built store.

 $10' 9" \times 6' 3" (3.28m \times 1.91m)$ 

First Floor

**Bedroom One** 

 $13'5" \times 9' 11" (4.09m \times 3.02m)$ 

**Bedroom Two** 

 $10' \ 10'' \times 9' \ 10'' \ (3.30m \times 3.00m)$ 