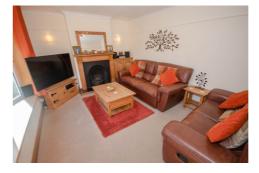

In brief, the accommodation comprises of an entrance hall, lounge with feature fireplace, steps down to the lower ground level where there is a fitted kitchen/dining room with French doors opening onto the rear garden and a modern family bathroom fitted with a four piece white suite and heated towel rail.

## **KEY FEATURES**

- A Well Presented Two Bedroom Semi Detached Bungalow
- Popular Residential Location
- Close to Local Amenities and Road and Motorway Networks
- Lounge with Feature Fireplace
- Ground Floor Family Bathroom Fitted with Modern Four Piece White Suite
- Upvc Double Glazing and Gas Fired Central Heating to Radiators
- Good Sized and Enclosed Rear Garden with Brick Built Store
- Early Viewing Considered Essential and No Onward Chain