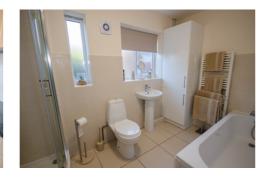

In brief, the accommodation comprises of an entrance hall, lounge with feature fireplace, steps down to the lower ground level where there is a fitted kitchen/dining room with French doors opening onto the rear garden and a modern family bathroom fitted with a four piece white suite and heated towel rail.

## **ROOM DIMENSIONS**

**Ground Floor** 

Entrance Hall Lounge

14' 10" x 10' 6" (4.52m x 3.20m)

**Lower Ground Floor** 

Kitchen/Dining Room

11' 7" maximum x 13' 3" (3.53m maximum x 4.04m)

**Bathroom** 

 $10' 9" \times 6' 3" (3.28m \times 1.91m)$ 

First Floor

**Bedroom One** 

 $13'5" \times 9' 11" (4.09m \times 3.02m)$ 

**Bedroom Two** 

 $10' \ 10'' \times 9' \ 10'' \ (3.30m \times 3.00m)$ 