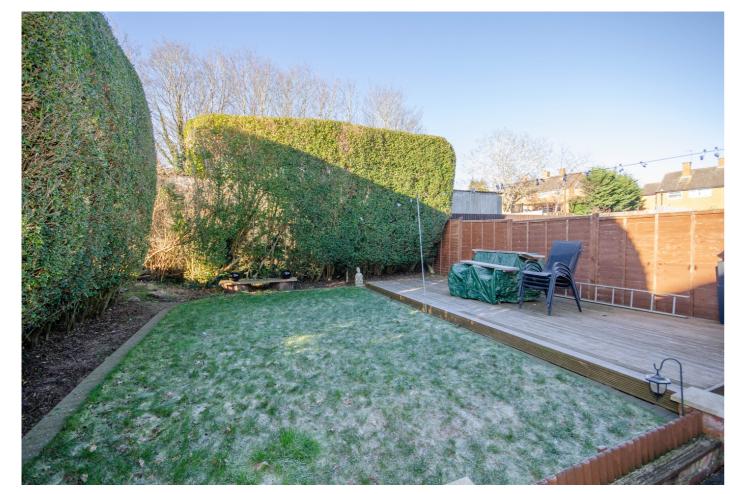

To the first floor there are two well proportioned bedrooms.

The property benefits from Upvc double glazing and gas fired central heating to radiators.

Externally, to the front of the property there is a lawned area with a pathway leading to the front entrance door. The good sized and enclosed rear garden is predominantly laid to lawn with a decorative patio to the immediate rear which provides an ideal al-fresco dining/entertaining space. The property has the benefit of a brick built store.