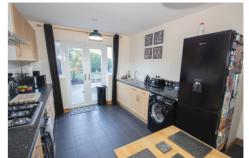

In brief, the accommodation comprises of an entrance hall, lounge with feature fireplace, steps down to the lower ground level where there is a fitted kitchen/dining room with French doors opening onto the rear garden and a modern family bathroom fitted with a four piece white suite and heated towel rail.

To the first floor there are two well proportioned bedrooms.

The property benefits from Upvc double glazing and gas fired central heating to radiators.

Externally, to the front of the property there is a lawned area with a pathway leading to the front entrance door. The good sized and enclosed rear garden is predominantly laid to lawn with a decorative patio to the immediate rear which provides an ideal al-fresco dining/entertaining space. The property has the benefit of a brick built store.