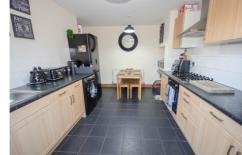

In brief, the accommodation comprises of an entrance hall, lounge with feature fireplace, steps down to the lower ground level where there is a fitted kitchen/dining room with French doors opening onto the rear garden and a modern family bathroom fitted with a four piece white suite and heated towel rail.

## **ROOM DIMENSIONS**

**Ground Floor** 

Entrance Hall Lounge

14' 10" x 10' 6" (4.52m x 3.20m)

**Lower Ground Floor** 

Kitchen/Dining Room

11' 7" maximum x 13' 3" (3.53m maximum x 4.04m)

**Bathroom** 