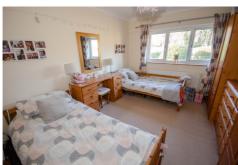

To the first floor there are two well proportioned bedrooms.

The property benefits from Upvc double glazing and gas fired central heating to radiators.

Externally, to the front of the property there is a lawned area with a pathway leading to the front entrance door. The good sized and enclosed rear garden is predominantly laid to lawn with a decorative patio to the immediate rear which provides an ideal al-fresco dining/entertaining space. The property has the benefit of a brick built store.