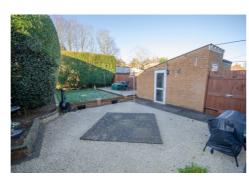

To the first floor there are two well proportioned bedrooms.

The property benefits from Upvc double glazing and gas fired central heating to radiators.

Externally, to the front of the property there is a lawned area with a pathway leading to the front entrance door. The good sized and enclosed rear garden is predominantly laid to lawn with a decorative patio to the immediate rear which provides an ideal al-fresco dining/entertaining space. The property has the benefit of a brick built store.