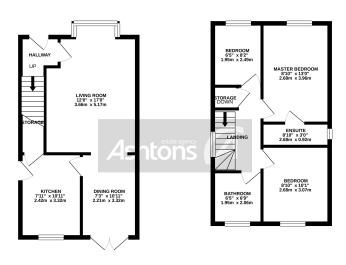

Tucked away off Burtonwood road is this extremely spacious, three-bedroomed detached family home within an established and sought-after residential area of Great Sankey. Its location is key to its popularity is just a short walk away from local essential amenities, highly regarded schools are within close proximity and with access to major motorway networks, making commuting to both Liverpool and Manchester highly efficient. Having owned the property for a number of years the current owners have updated and maintained the accommodation to a very good standard adding a number of excellent facilities which must be viewed in person to be fully appreciated. Spread over two floors it briefly comprises of; entrance hall with stair access, a particularly spacious lounge leading through to a dining area, and a modern kitchen. To the first floor are three neatly proportioned bedrooms with the master benefitting from access to its own ensuite shower room, a bright and spacious landing, and a separate family bathroom. The space continues in the garden where lies a large lawn area with low maintenance shrub borders providing superb privacy, side access, and driveway parking for multiple vehicles. Please contact us for more details.