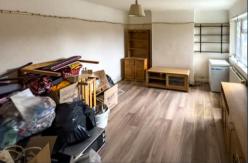

### **Living Room**

15' 0" x 12' 0" (4.57m x 3.66m) Radiator, double glazed window.

### **Kitchen**

9' 0" x 8' 0" (2.74m x 2.44m) Cooker point, radiator, wall mounted boiler, window.