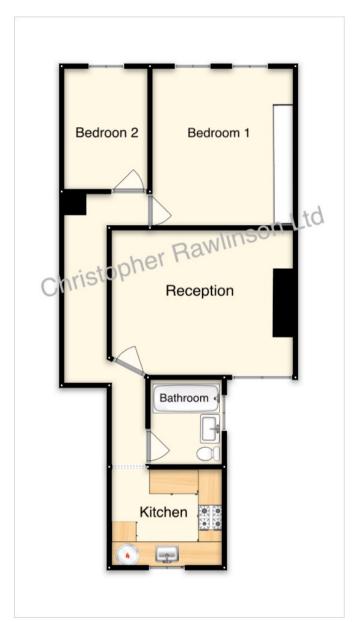

### **Entrance Hall**

Laminate flooring.

### **Living Room**

15' 0" x 12' 0" (4.57m x 3.66m) Radiator, double glazed window.

### **Kitchen**

9' 0" x 8' 0" (2.74m x 2.44m) Cooker point, radiator, wall mounted boiler, window.

### **Bedroom One**

13' 0" x 11' 8" (3.96m x 3.56m) Two windows, radiator, cupboards.

### **Bedroom Two**

Radiator, window.

### Bathroom

7' 0" x 6' 0" (2.13m x 1.83m) Bath, wash basin, wc, frosted window.