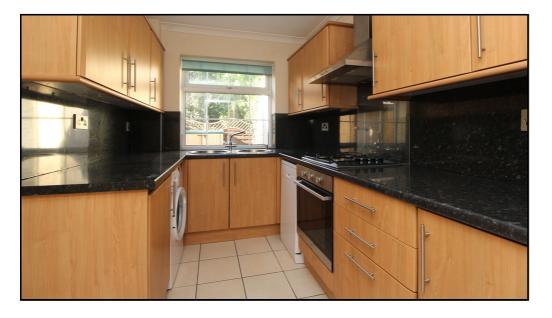

## Additional charges may apply

A CHARMING two-bedroom cottage overlooking The Green in Stotfold and walking distance to local amenities. This property offers spacious living throughout with a fully fitted kitchen with appliances, spacious living room, good sized double bedrooms and a four-piece bathroom suite. Available end of April! View ASAP to avoid disappointment!

- TWO bedroom cottage
- Mid terrace cottage
- Fitted kitchen with appliances
- Large living room
- Four piece bathroom suite
- Gas central heating
- Courtyard garden
- Available end of April
- No pets allowed
- EPC rating D

A CHARMING two-bedroom cottage overlooking The Green in Stotfold and walking distance to local amenities. This property offers spacious living throughout with a fully fitted kitchen with appliances, spacious living room, good sized double bedrooms and a four-piece bathroom suite. Available end of April! View ASAP to avoid disappointment!