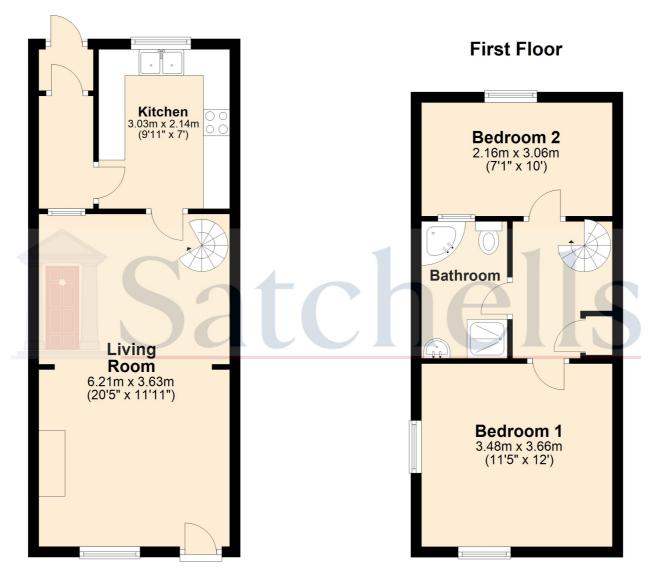

## **Ground Floor**

For illustrative purposes only - NOT TO SCALE - Measurements shown are approximate. The size and position of doors, windows, appliances and other features are approximate.

Plan produced using PlanUp.