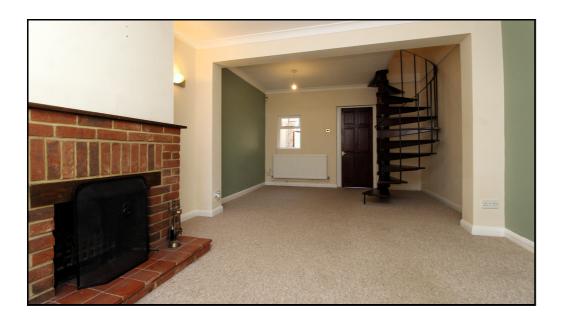

- TWO bedroom cottage
- Mid terrace cottage
- Fitted kitchen with appliances
- Large living room
- Four piece bathroom suite
- Gas central heating
- Courtyard garden
- Available end of April
- No pets allowed
- EPC rating D

A CHARMING two-bedroom cottage overlooking The Green in Stotfold and walking distance to local amenities. This property offers spacious living throughout with a fully fitted kitchen with appliances, spacious living room, good sized double bedrooms and a four-piece bathroom suite. Available end of April! View ASAP to avoid disappointment!