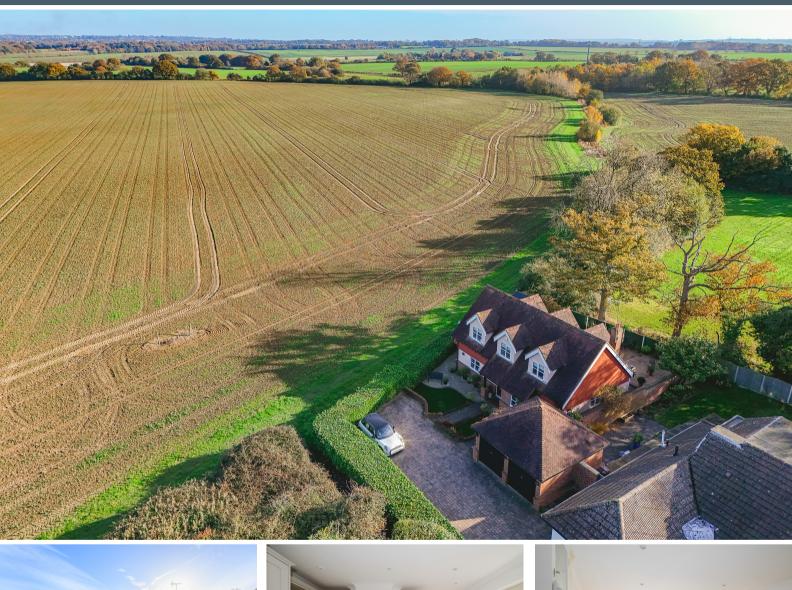

## Whitby Avenue, Ingrave, Essex, CM13 3NT, £850,000

This stunning three bedroom detached house boasts far reaching views of the open countryside. The property is in beautiful condition, showcasing tasteful décor throughout. It features a generous living room with direct access to the well-maintained landscaped garden, a formal dining room, a separate study, and a kitchen breakfast room equipped with quartz worksurfaces and built-in appliances. Additionally, there's an exquisite orangery offering panoramic views of the fields. The entrance hall includes a galleried staircase ascending to the first floor, home to three bedrooms, a family bathroom, and a master en-suite shower room. Outside, a driveway leads to a single garage, providing ample off-street parking