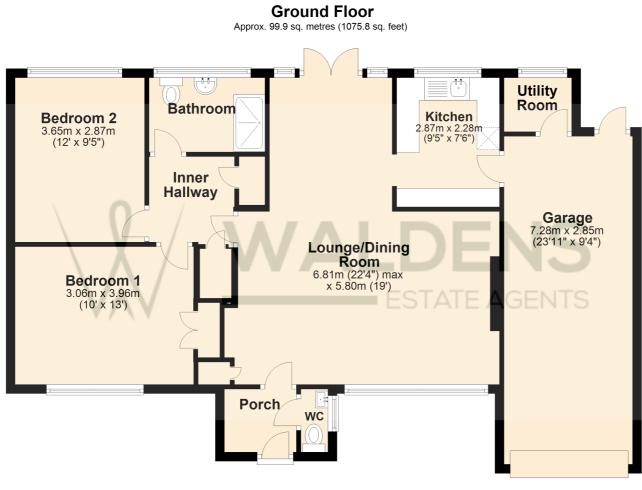

Total area: approx. 99.9 sq. metres (1075.8 sq. feet)

This floor plan is for illustrative purposes only. The total size does include outbuildings and is an approximate. Plan produced using PlanUp.