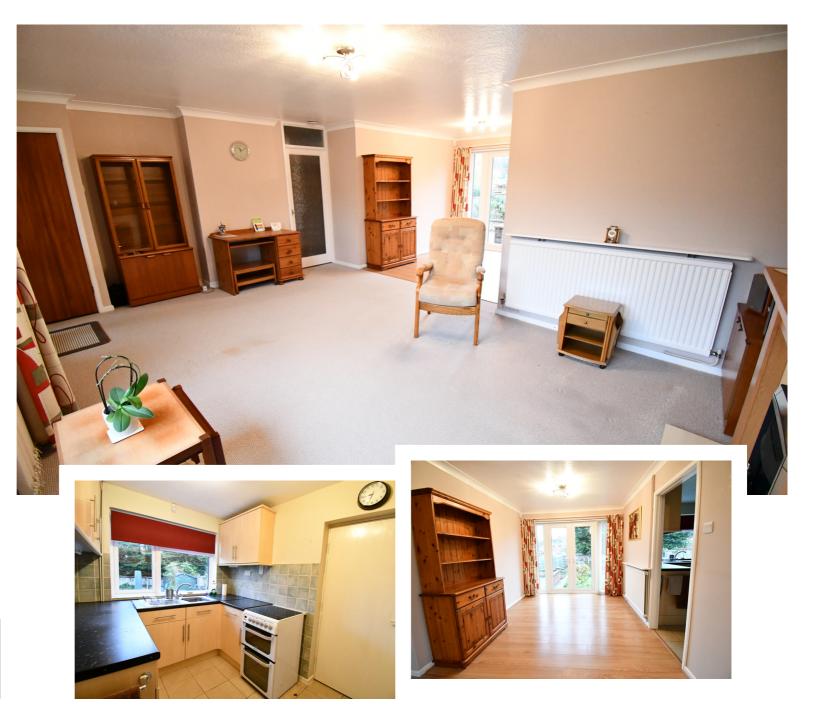

Ready to move into two bedroom detached bungalow with drive and garage. Entering the property into a good sized lobby area with a handy cloakroom, with low WC and wash hand basin. The lounge / diner is L shaped and has two defined areas. The dining area looks over the rear garden and allows access to the kitchen. Double doors lead out to the rear garden. The lounge overlooks the front of the property and again is of a generous size. The kitchen has a view of the rear garden and has ample storage cupboards and space for utilities. From the kitchen you have access to the garage. The garage is a good size with space for a family sized car, plus space for fridge/freezer. Power and light. An electric garage door to the front allows easy access and a personal door to the rear of the garage allows access into the garden. A utility room allows space and plumbing for a washing machine and storage. Going back into the bungalow , the bedrooms are found off an internal hallway which is accessed via a door from the lounge. The two bedrooms are true doubles. Bathroom was re-fitted and now incorporates a built in shower cubicle. The rear garden is delightful, fully enclosed and accessed from the rear garage. Large patio area ideal for entertaining and has vegetable patches as well as a lawned area. Numerous shrubs are place along the boundary fence.