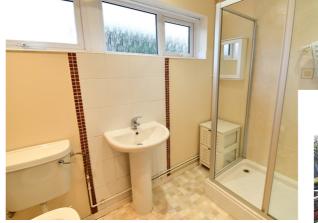

Ready to move into two bedroom detached bungalow with drive and garage. Entering the property into a good sized lobby area with a handy cloakroom, with low WC and wash hand basin. The lounge / diner is L shaped and has two defined areas. The dining area looks over the rear garden and allows access to the kitchen. Double doors lead out to the rear garden. The lounge overlooks the front of the property and again is of a generous size. The kitchen has a view of the rear garden and has ample storage cupboards and space for utilities. From the kitchen you have access to the garage. The garage is a good size with space for a family sized car, plus space for fridge/freezer. Power and light. An electric garage door to the front allows easy access and a personal door to the rear of the garage allows access into the garden. A utility room allows space and plumbing for a washing machine and storage. Going back into the bungalow , the bedrooms are found off an internal hallway which is accessed via a door from the lounge. The two bedrooms are true doubles. Bathroom was re-fitted and now incorporates a built in shower cubicle. The rear garden is delightful, fully enclosed and accessed from the rear garage. Large patio area ideal for entertaining and has vegetable patches as well as a lawned area. Numerous shrubs are place along the boundary fence.