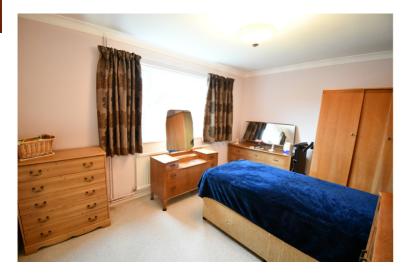

Ready to move into two bedroom detached bungalow with drive and garage. Entering the property into a good sized lobby area with a handy cloakroom, with low WC and wash hand basin. The lounge / diner is L shaped and has two defined areas. The dining area looks over the rear garden and allows access to the kitchen. Double doors lead out to the rear garden. The lounge overlooks the front of the property and again is of a generous size. The kitchen has a view of the rear garden and has ample storage cupboards and space for utilities. From the kitchen you have access to the garage. The garage is a good size with space for a family sized car, plus space for fridge/freezer. Power and light. An electric garage door to the front allows easy access and a personal door to the rear of the garage allows access into the garden. A utility room allows space and plumbing for a washing machine and storage. Going back into the bungalow , the bedrooms are found off an internal hallway which is accessed via a door from the lounge. The two bedrooms are true doubles. Bathroom was re-fitted and now incorporates a built in shower cubicle. The rear garden is delightful, fully enclosed and accessed from the rear garage. Large patio area ideal for entertaining and has vegetable patches as well as a lawned area. Numerous shrubs are place along the boundary fence.