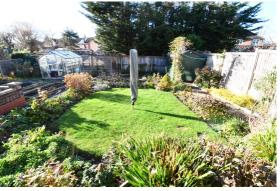

Ready to move into two bedroom detached bungalow with drive and garage. Entering the property into a good sized lobby area with a handy cloakroom, with low WC and wash hand basin. The lounge / diner is L shaped and has two defined areas. The dining area looks over the rear garden and allows access to the kitchen. Double doors lead out to the rear garden. The lounge overlooks the front of the property and again is of a generous size. The kitchen has a view of the rear garden and has ample storage cupboards and space for utilities. From the kitchen you have access to the garage. The garage is a good size with space for a family sized car, plus space for fridge/freezer. Power and light. An electric garage door to the front allows easy access and a personal door to the rear of the garage allows access into the garden. A utility room allows space and plumbing for a washing machine and storage. Going back into the bungalow , the bedrooms are found off an internal hallway which is accessed via a door from the lounge. The two bedrooms are true doubles. Bathroom was re-fitted and now incorporates a built in shower cubicle. The rear garden is delightful, fully enclosed and accessed from the rear garage. Large patio area ideal for entertaining and has vegetable patches as well as a lawned area. Numerous shrubs are place along the boundary fence.