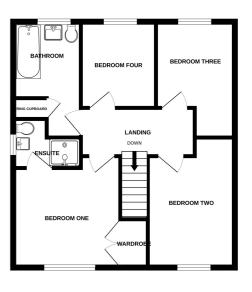

### First Floor

### Landing

with hatch to roof space, power points, doors to:

#### **Bedroom One**

11' 0" x 9' 4" (3.35m x 2.84m) with window to front, radiator, power points, double doors to built-in wardrobe. Door to:

#### **En-Suite**

with window to side, shower cubicle, low flush w.c., wash basin, tiled splashbacks, radiator, extractor fan.

#### **Bedroom Two**

7' 8" x 11' 1" (2.34m x 3.38m) with window to front, radiator, power points.

#### **Bedroom Three**

7' 8" x 10' 2" max (2.34m x 3.10m max) with window to rear overlooking the garden, radiator, power points.

#### **Bedroom Four**

7' 6" x 8' 6" (2.29m x 2.59m) with window to rear, radiator, power points.

## **Bathroom**

with window to rear, panelled bath with shower over, low flush w.c., pedestal wash basin, tiled splashbacks, extractor fan, door to Airing Cupboard.