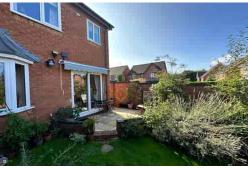

#### Garden

The rear garden can be accessed to the side of the property via a wooden gate and featuring patio, step leading to a lawn with mature shrub and floral beds. A raised deck leads to a Home Office with power and light connected and to the side of the property is a small Garden Shed.

The garden enclosed on all sides and offers considerable privacy.

Like the property?

Just call into the office or give us a call on 01531 631177, and we will be delighted to arrange an appointment for you to view the property and answer any questions you have.