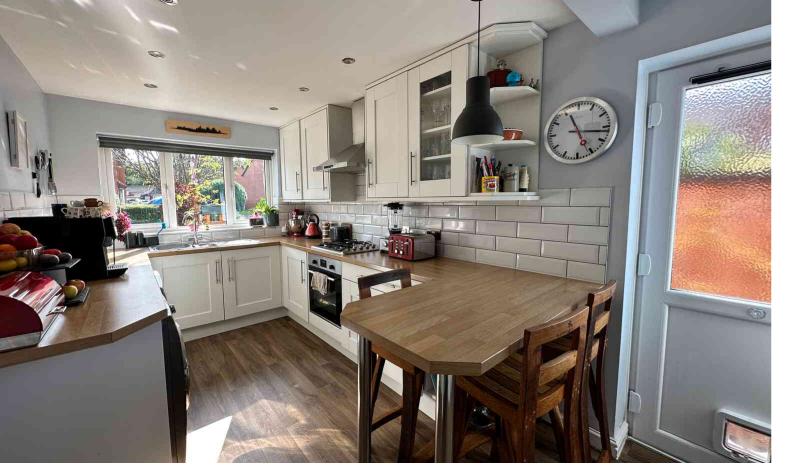

#### Kitchen/Breakfast Room

7' 10" x 16' 9" (2.39m x 5.11m) with window to front and door to side, range of laminate worktops with cupboards and drawers under, inset sink with drainer,

built-in four ring gas hob with oven under and stainless steel extractor hood over, eye level wall cupboards, space for fridge/freezer, dishwasher and washing machine, wall mounted Logic central heating boiler, tiled splashbacks, breakfast bar, power points.