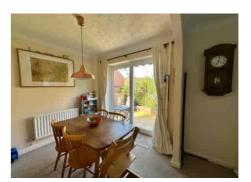

## **Dining Room**

8' 1" x 8' 7" (2.46m x 2.62m) with sliding patio doors to rear opening onto the garden, radiator, power points.