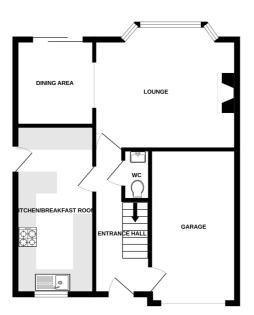

## **Ground Floor**

## Entrance Hall

Cloakroom

with radiator, power points, laminate flooring, door to Integral Garage. Doors to:

## with low flush w.c., wash basin, tiled

splashbacks.

#### Kitchen/Breakfast Room

7' 10" x 16' 9" (2.39m x 5.11m) with window to front and door to side, range of laminate worktops with cupboards and drawers under, inset sink with drainer,

built-in four ring gas hob with oven under and stainless steel extractor hood over, eye level wall cupboards, space for fridge/freezer, dishwasher and washing machine, wall mounted Logic central heating boiler, tiled splashbacks, breakfast bar, power points.

#### Lounge

14' 2" x 11' 2" (4.32m x 3.40m) with feature bay window to rear overlooking the garden, Adam style fireplace with wooden mantle, radiator, power points, T.V point, opening to:

## **Dining Room**

8' 1" x 8' 7" (2.46m x 2.62m) with sliding patio doors to rear opening onto the garden, radiator, power points.

### Integral Garage

7' 9" x 15' 5" (2.36m x 4.70m) with up and over door, power and light connected, personal door into the Entrance Hall