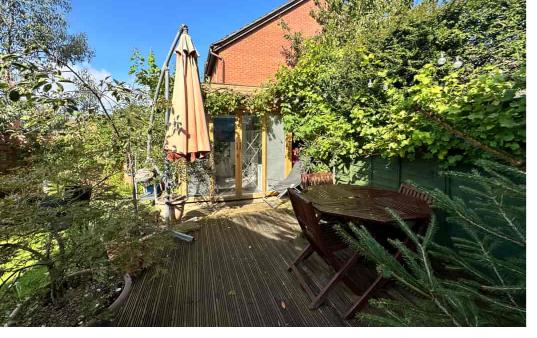

#### Garden

The rear garden can be accessed to the side of the property via a wooden gate and featuring patio, step leading to a lawn with mature shrub and floral beds. A raised deck leads to a Home Office with power and light connected and to the side of the property is a small Garden Shed.

The garden enclosed on all sides and offers considerable privacy.

Like the property?

Just call into the office or give us a call on 01531 631177, and we will be delighted to arrange an appointment for you to view the property and answer any questions you have.