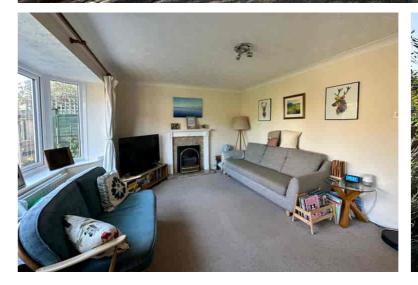

#### Lounge

14' 2" x 11' 2" (4.32m x 3.40m) with feature bay window to rear overlooking the garden, Adam style fireplace with wooden mantle, radiator, power points, T.V point, opening to:

## **Dining Room**

8' 1" x 8' 7" (2.46m x 2.62m) with sliding patio doors to rear opening onto the garden, radiator, power points.