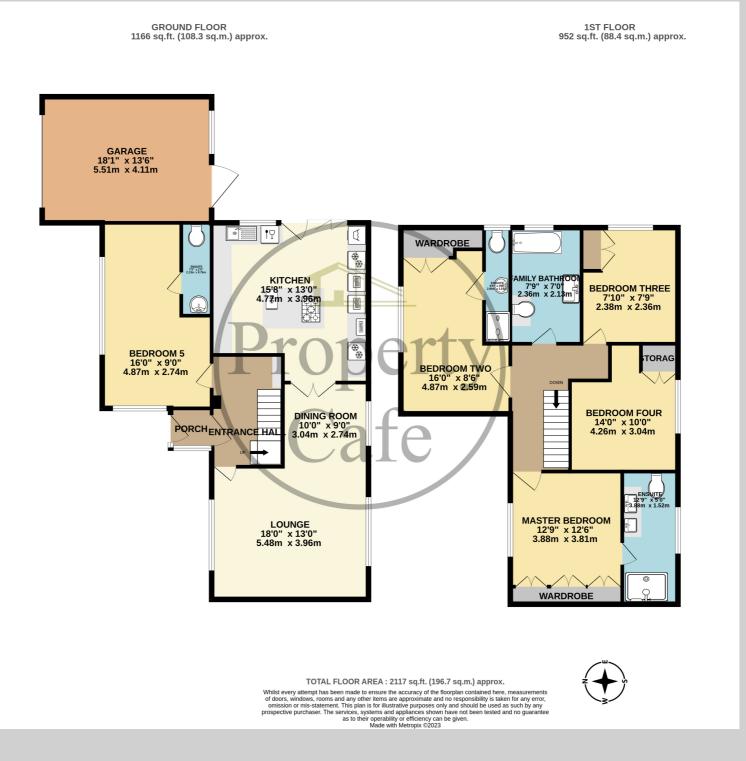

5 Fyning Place, Bexhill-on-Sea, East Sussex, TN39 4NQ Spacious Four Bedroom Family Home In A Sought After Location £600,000

The Property Cafe are delighted to present to the market this substantial & immaculately presented 4/5 Bedroom Detached Family home situated in a quiet cul-de-sac within the heart of Little Common, offered for sale in immaculate condition. Accommodation & benefits include: On the ground floor, An Enclosed double glazed entrance porch; Spacious dual aspect lounge; Separate family dining area; Fully equipped designer kitchen including an array of integrated appliances, double oven, microwave, 5 ring gas hob, full length separate fridge & freezer, dishwasher, washing machine and wine cooler; An additional reception room/ground floor double bedroom with en suite WC. Upstairs comprises of; A Master Bedroom benefitting from fitted wardrobes and en-suite offering walk in shower, 'his & hers' wash basins & WC; a second bedroom also boasting fitted wardrobes and en suite shower room; there are two further bedrooms also offering fitted wardrobes; Finally completing the first floor is a very modern and aesthetically pleasing fitted bathroom with a large double ended bath, wash basin & WC. Externally this wonderful house offers a low maintenance & sunny rear garden; 1.5x sized garage with remote door; Block paved driveway for several cars to the front of the house.