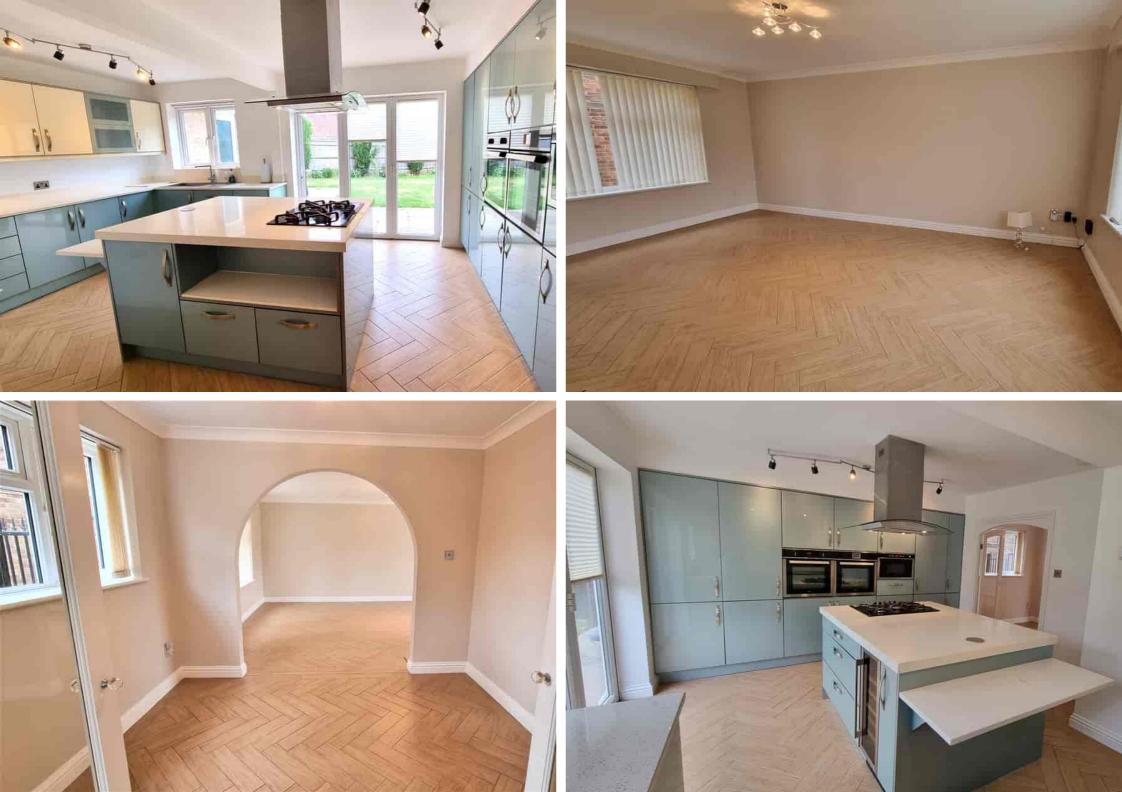

5 Fyning Place, Bexhill-on-Sea, East Sussex, TN39 4NQ Spacious Four Bedroom Family Home In A Sought After Location £600,000

The Property Cafe are delighted to present to the market this substantial & immaculately presented 4/5 Bedroom Detached Family home situated in a quiet cul-de-sac within the heart of Little Common, offered for sale in immaculate condition. Accommodation & benefits include: On the ground floor, An Enclosed double glazed entrance porch; Spacious dual aspect lounge; Separate family dining area; Fully equipped designer kitchen including an array of integrated appliances, double oven, microwave, 5 ring gas hob, full length separate fridge & freezer, dishwasher, washing machine and wine cooler; An additional reception room/ground floor double bedroom with en suite WC. Upstairs comprises of; A Master Bedroom benefitting from fitted wardrobes and en-suite offering walk in shower, 'his & hers' wash basins & WC; a second bedroom also boasting fitted wardrobes and en suite shower room; there are two further bedrooms also offering fitted wardrobes; Finally completing the first floor is a very modern and aesthetically pleasing fitted bathroom with a large double ended bath, wash basin & WC. Externally this wonderful house offers a low maintenance & sunny rear garden; 1.5x sized garage with remote door; Block paved driveway for several cars to the front of the house.